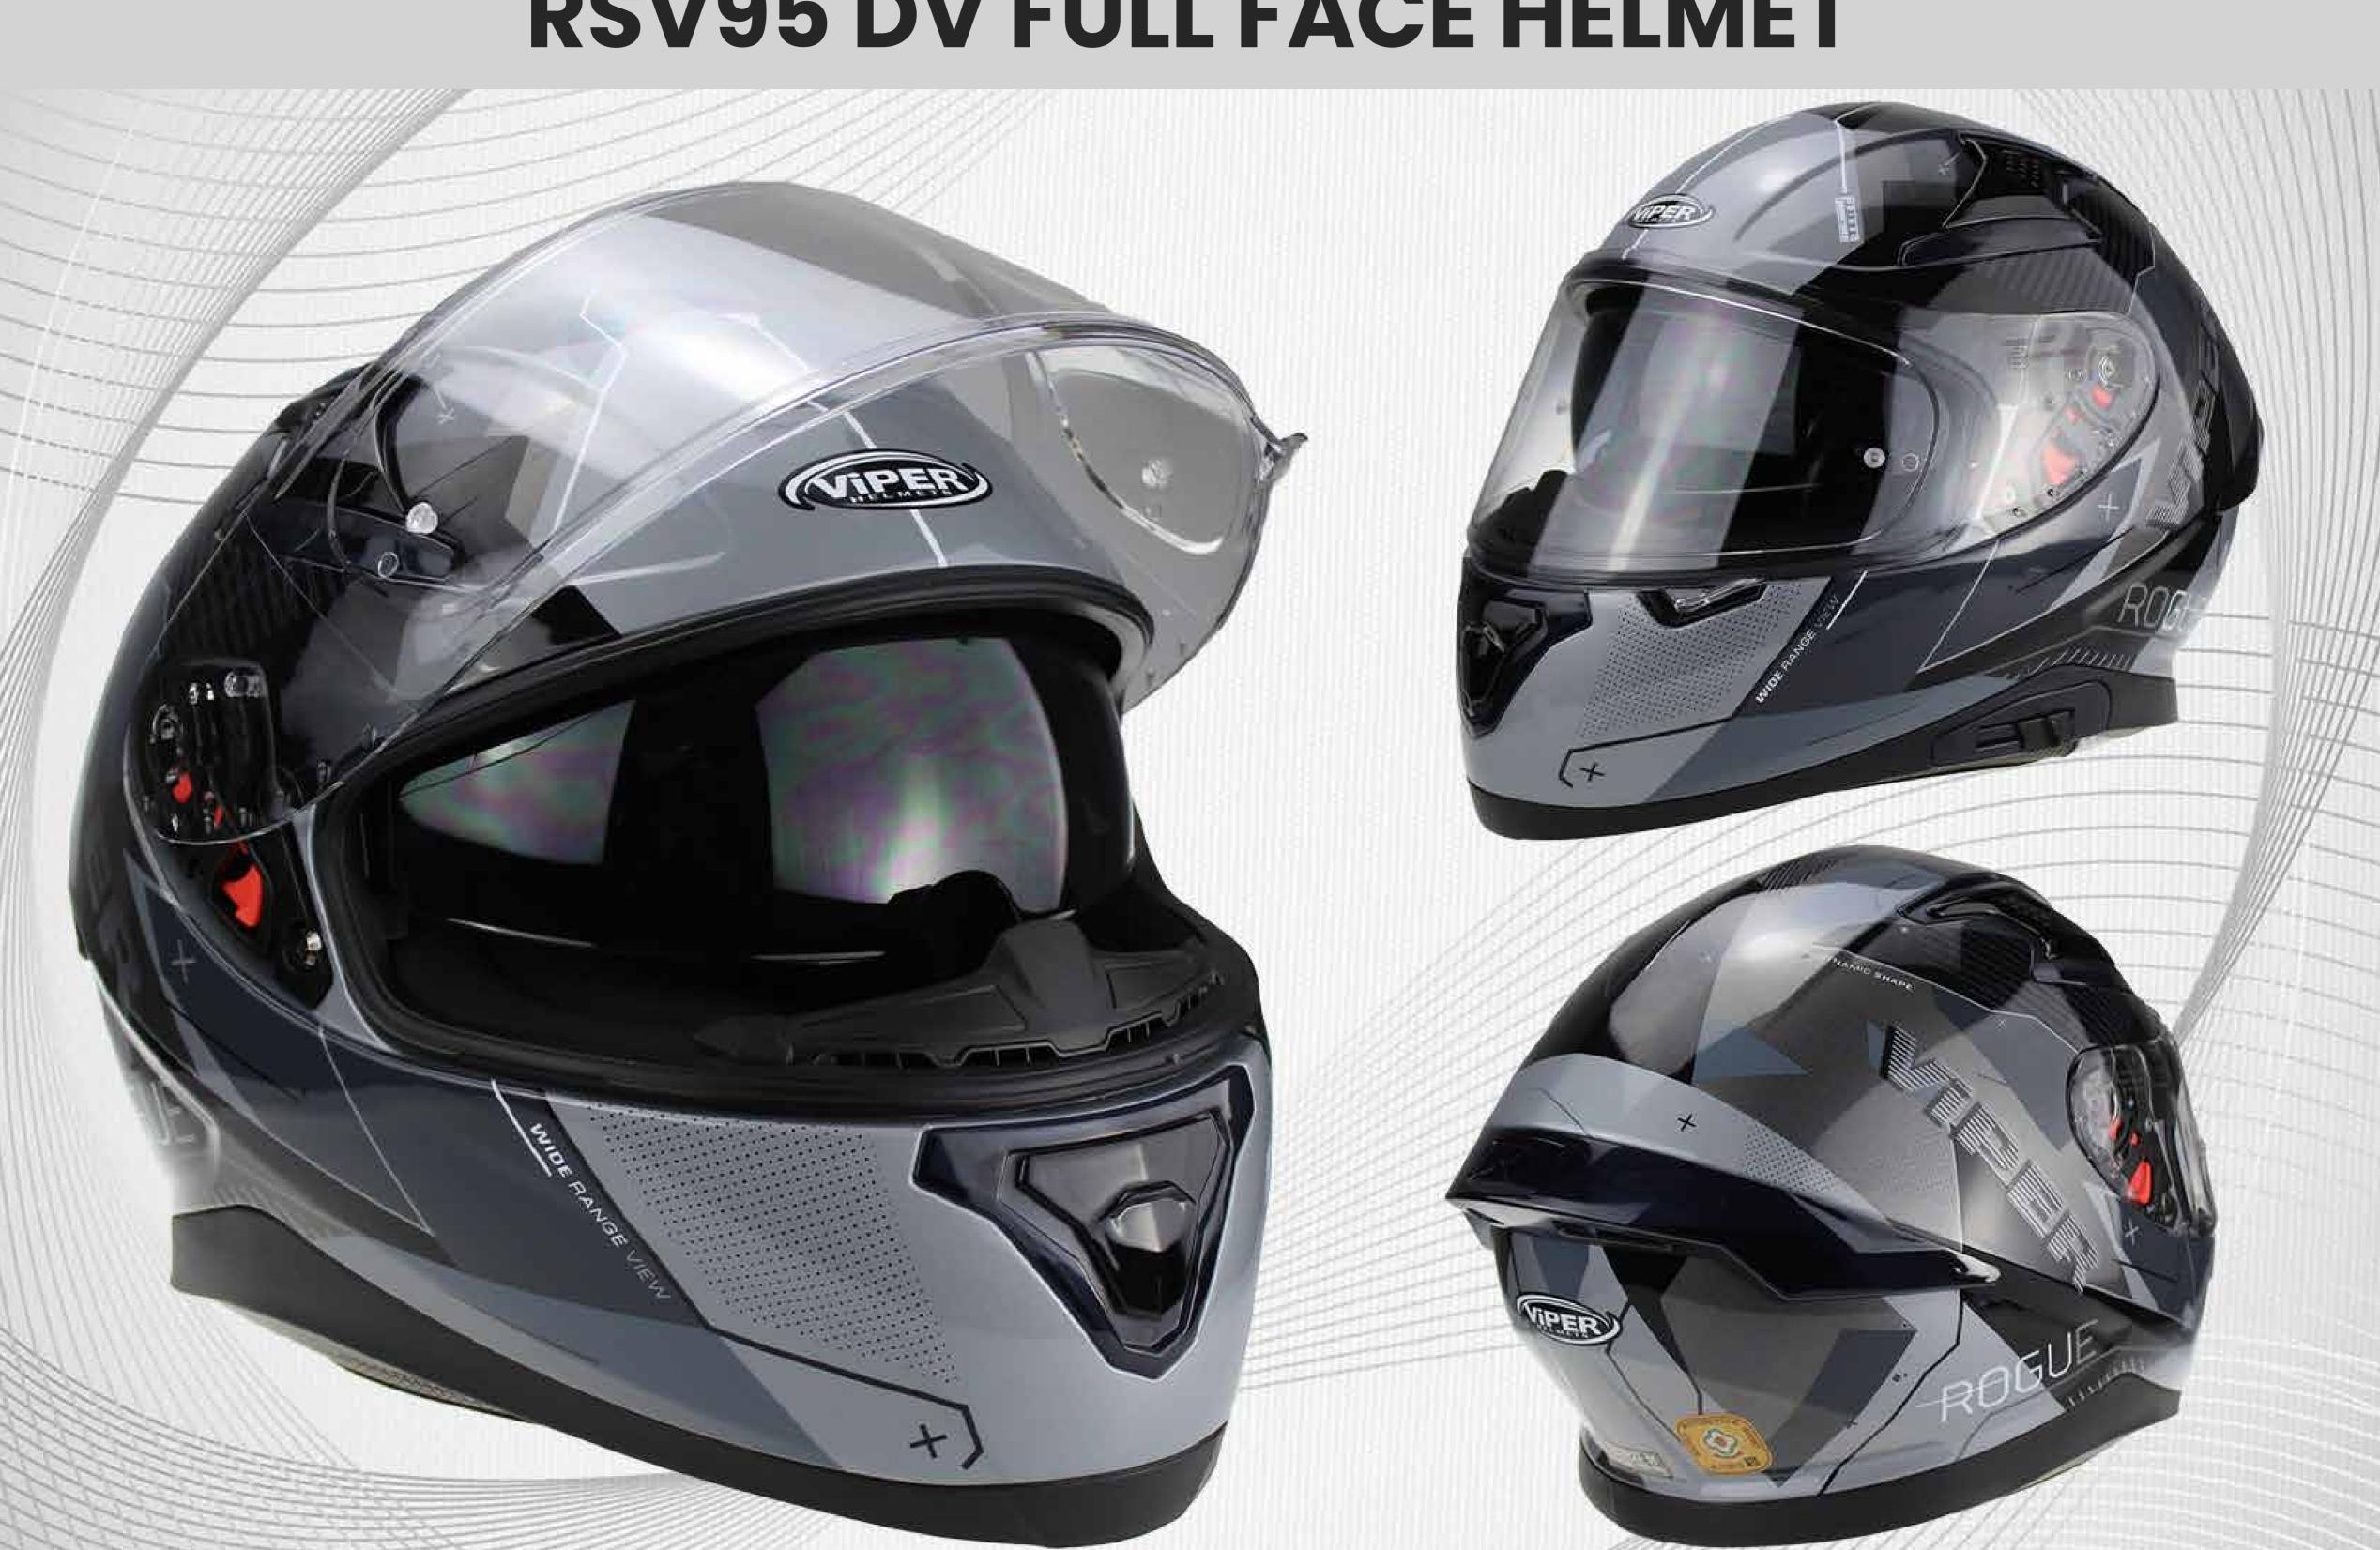

## RSV95 DV FULL FACE HELMET



## All Colours







**Adjustable Visor** Multi-Position Visor Adjustment Anti-Scratch PinLock Available



Safety ECE 22.06 Tested + Approved ACU Gold Approved for Race Use



**Back Vents** Dual Option Rear Vent Included in Box-Low



Inner Visor Adjustment

Smooth Slide Inner Sun Visor Adujstment. Dark-Smoked Day Time Use Only



Panoramic vision

Wide-Vision Aperture Safe Viewing on the Road



**Air Vents** 

True Airflow 5 Point Ventilation Front, Top + Rear

## Size Guide

## **How to Measure Your Size:**

Please use a soft tape to measure around your head just above ears and around the back of your head at the largest point. Measure in CM.

Adult (CM) Sizes: XS 53-54

55-56 S 57-58 M 59-60

61-62

63

XL

2XL