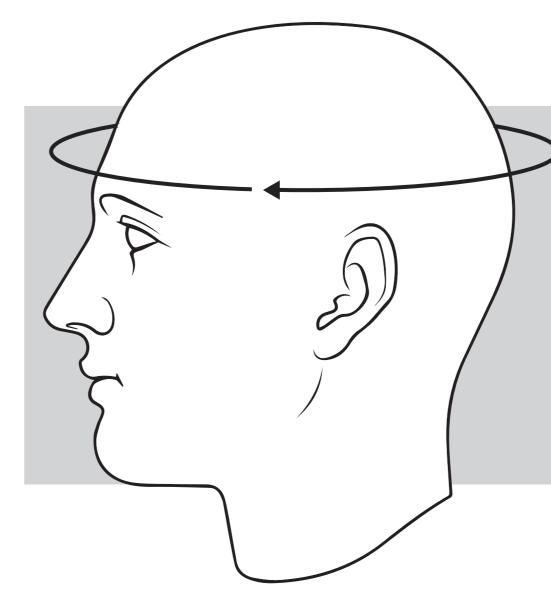

## Size Guide

## **How to Measure Your Size:**

Please use a soft tape to measure around your head just above ears and around the back of your head at the largest point. Measure in CM.

Adult (CM) Sizes: XS 53-54

55-56 S 57-58 M 59-60