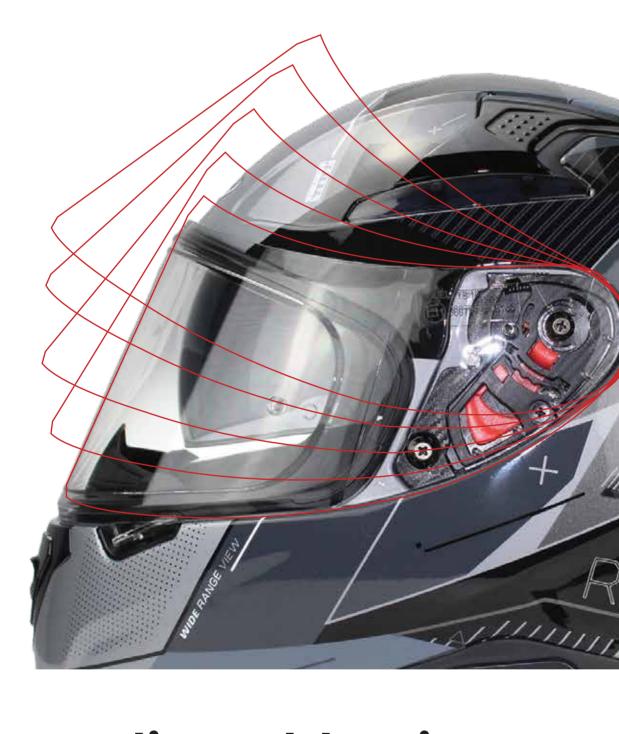

## All Colours

**Adjustable Visor** Multi-Position Visor Adjustment Anti-Scratch PinLock Available

Safety ECE 22.06 Tested + Approved ACU Gold Approved for Race Use

**Back Vents** Dual Option Rear Vent Included in Box-Low

Inner Visor Adjustment

Smooth Slide Inner Sun Visor Adujstment. Dark-Smoked Day Time Use Only

Panoramic vision

Wide-Vision Aperture Safe Viewing on the Road

**Air Vents** 

True Airflow 5 Point Ventilation Front, Top + Rear