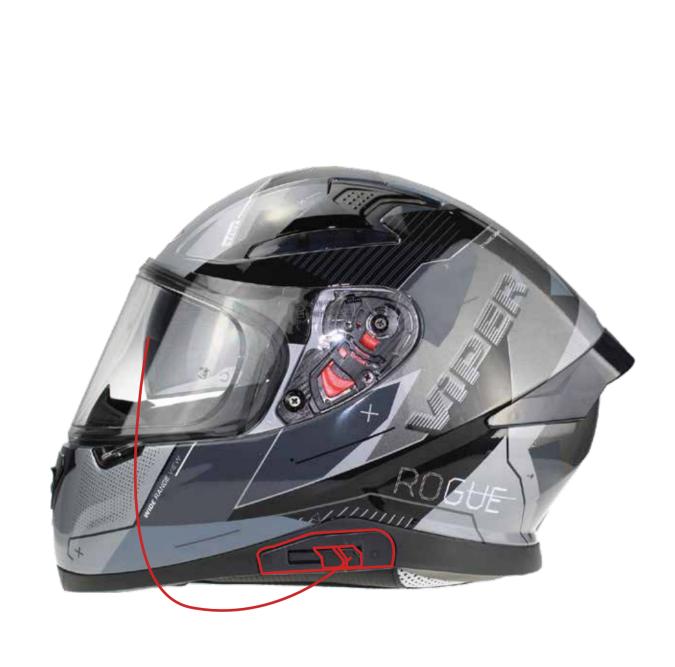

Inner Visor Adjustment

Smooth Slide Inner Sun Visor Adujstment. Dark-Smoked Day Time Use Only

Panoramic vision

Wide-Vision Aperture Safe Viewing on the Road

**Air Vents** 

True Airflow 5 Point Ventilation Front, Top + Rear