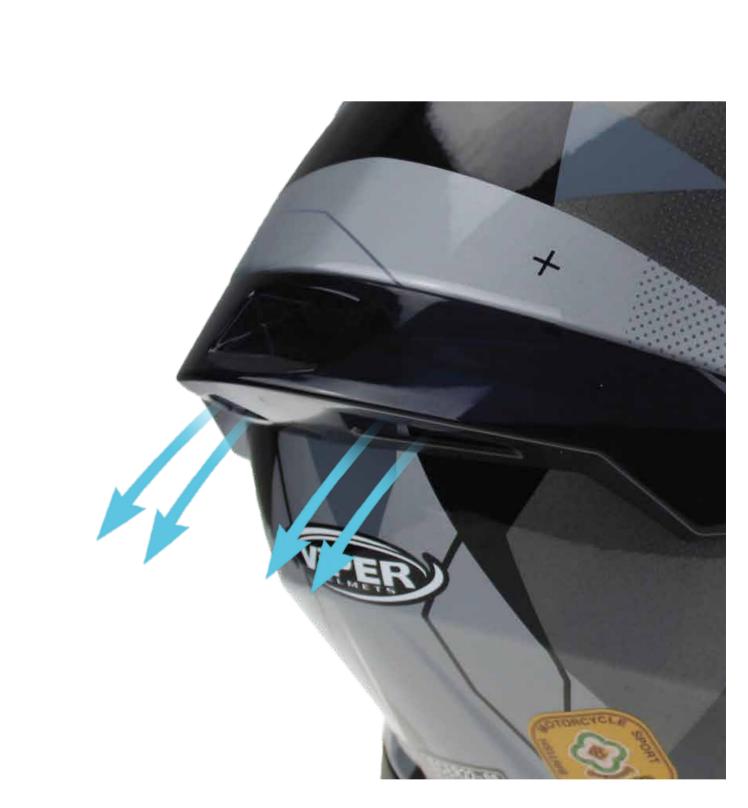

Inner Visor Adjustment

Smooth Slide Inner Sun Visor Adujstment. Dark-Smoked Day Time Use Only

Panoramic vision

Wide-Vision Aperture Safe Viewing on the Road

**Air Vents** 

True Airflow 5 Point Ventilation Front, Top + Rear