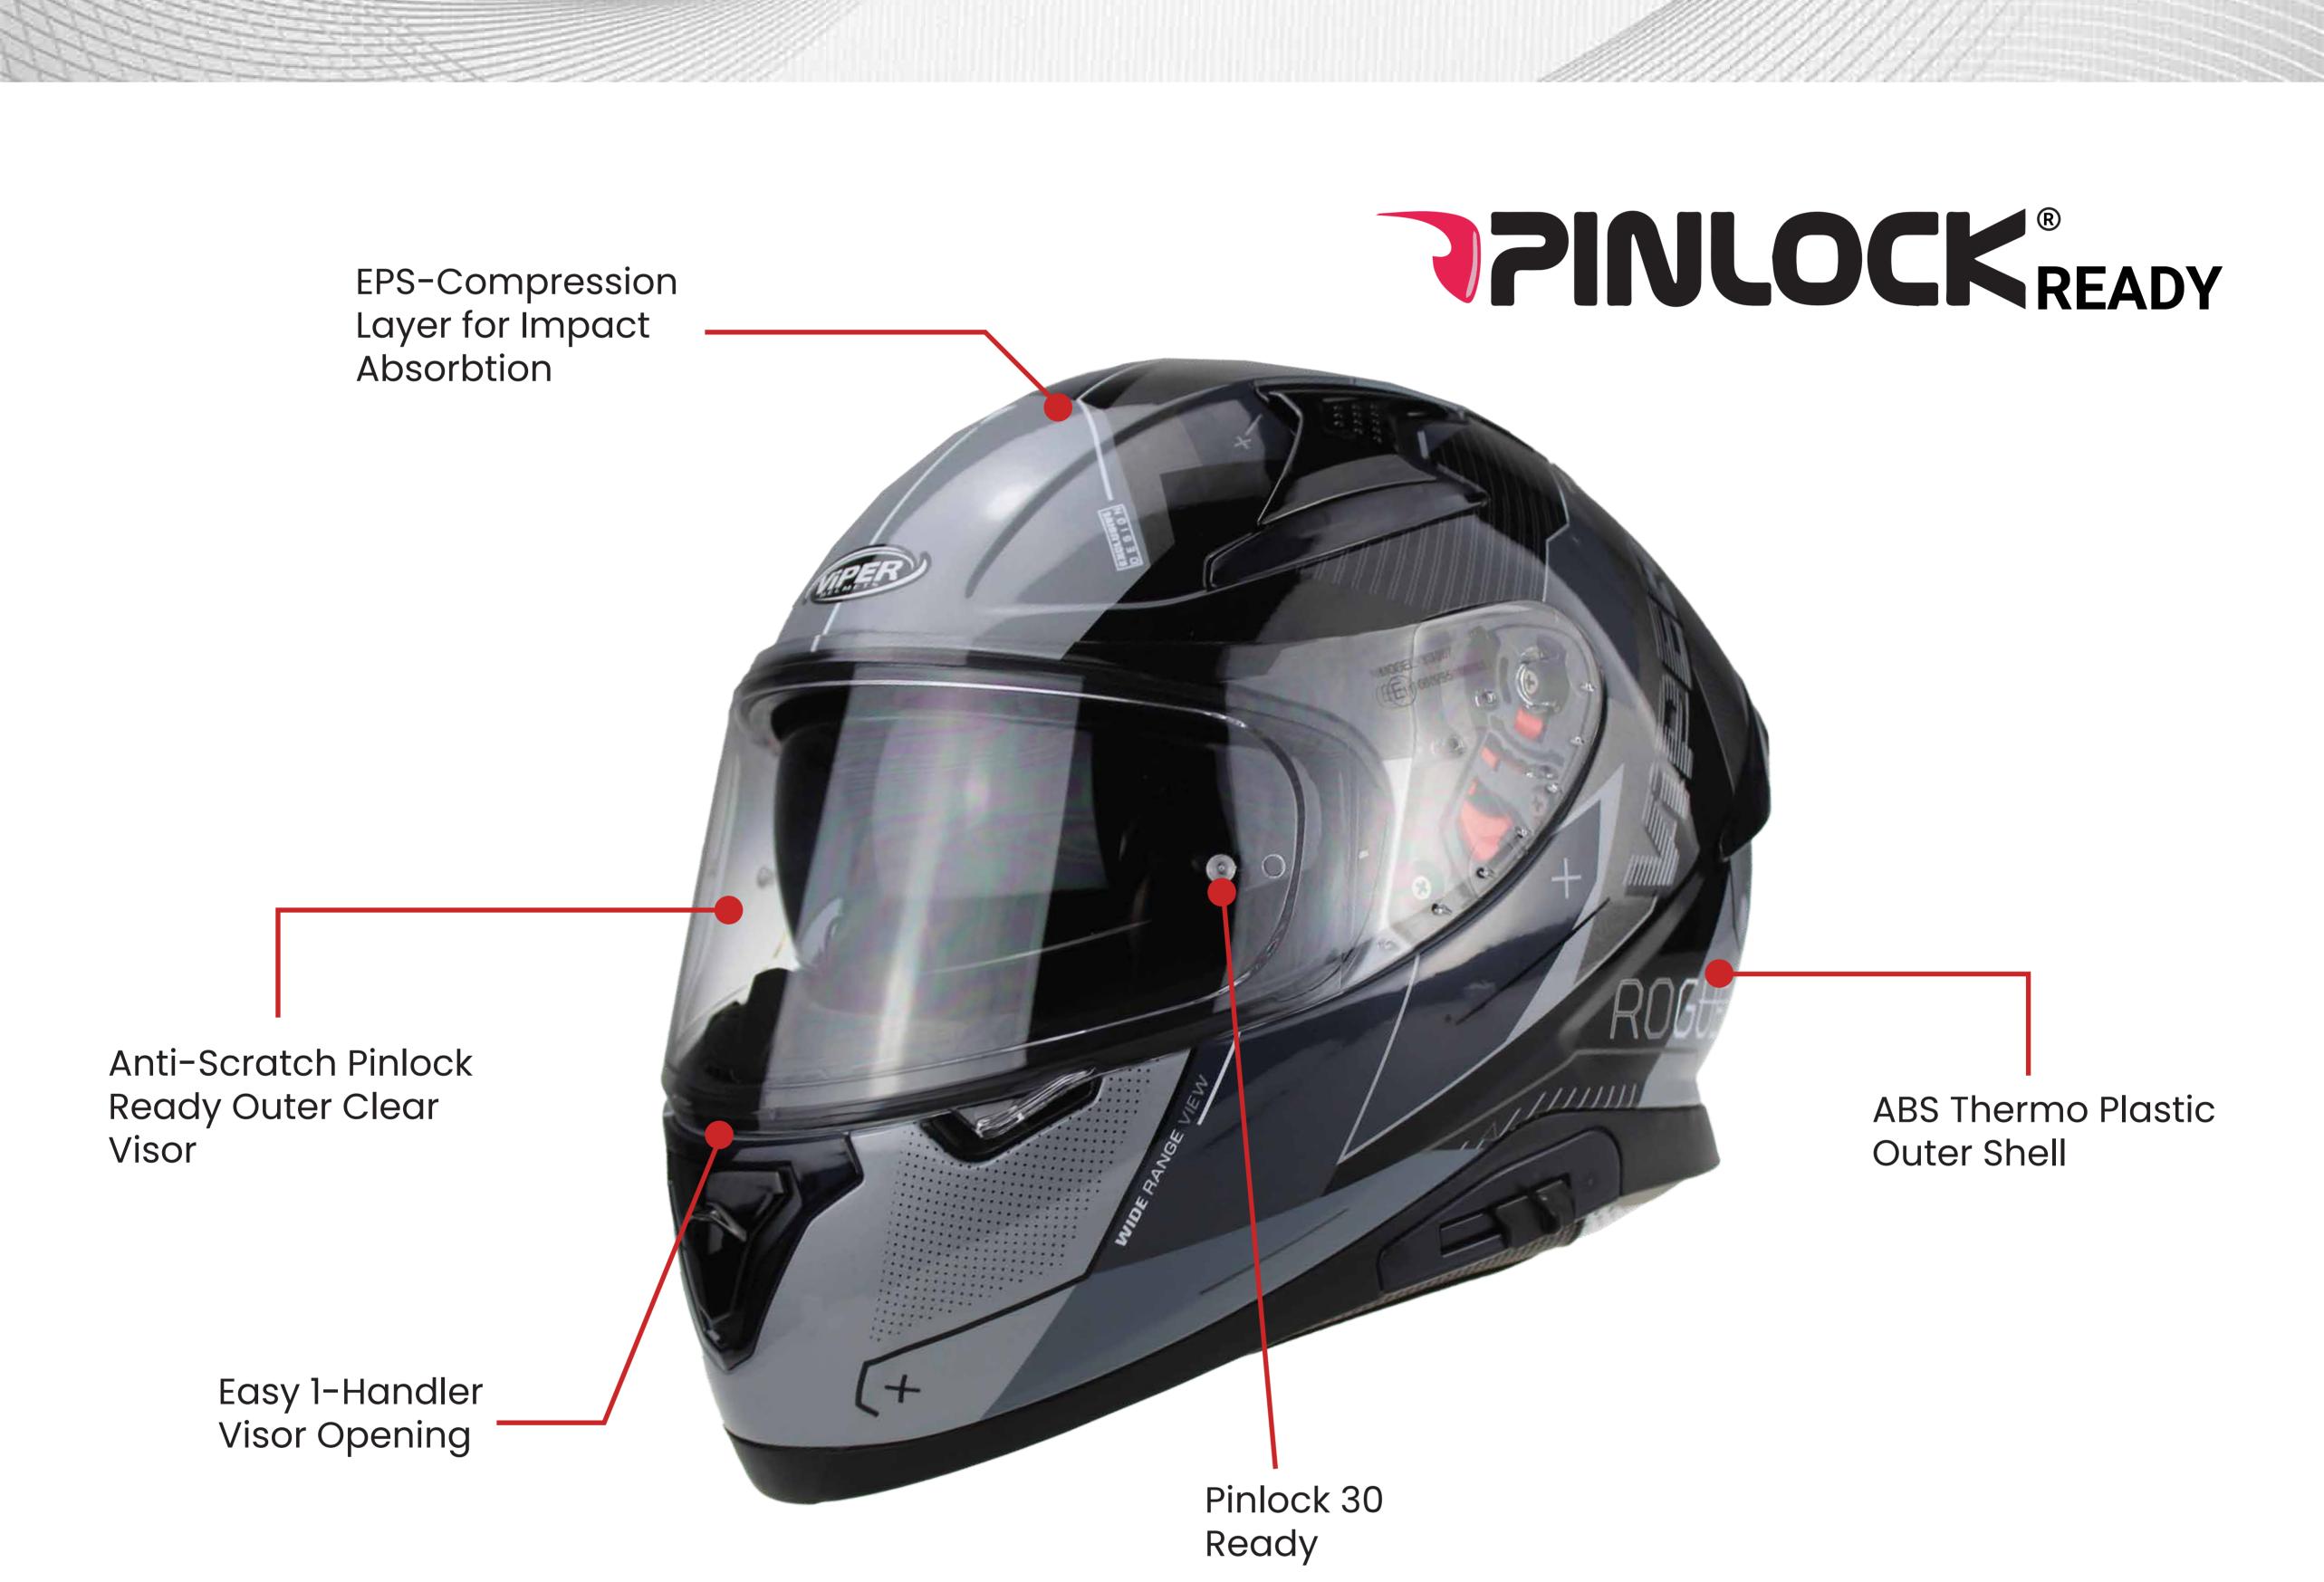

## All Colours

**Adjustable Visor** Multi-Position Visor Adjustment Anti-Scratch PinLock Available

Safety ECE 22.06 Tested + Approved ACU Gold Approved for Race Use

**Back Vents** Dual Option Rear Vent Included in Box-Low

Inner Visor Adjustment

Smooth Slide Inner Sun Visor Adujstment. Dark-Smoked Day Time Use Only

Panoramic vision

Wide-Vision Aperture Safe Viewing on the Road

**Air Vents** 

True Airflow 5 Point Ventilation Front, Top + Rear