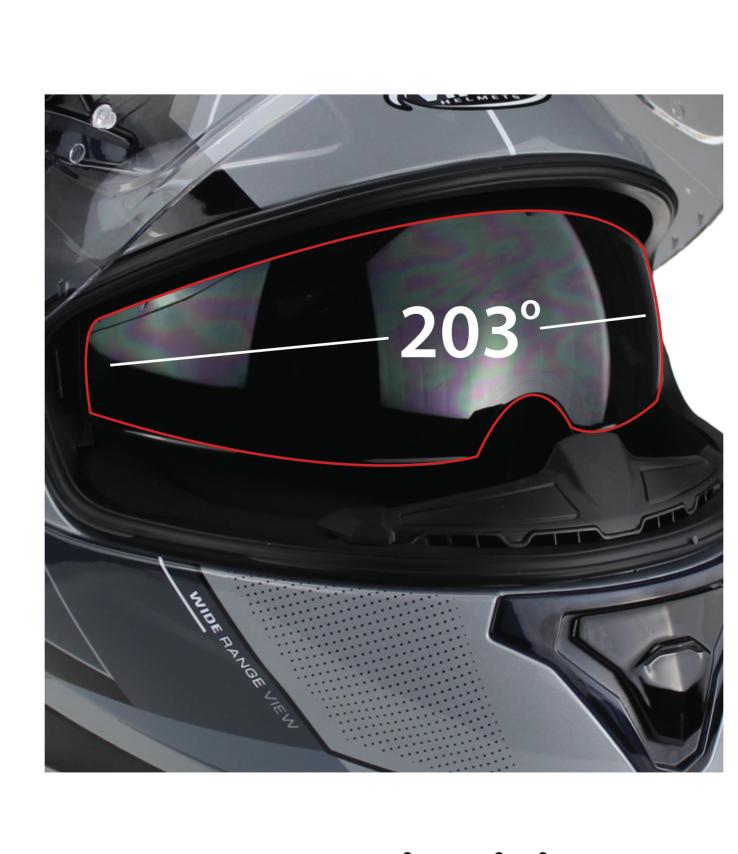

Inner Visor Adjustment

Smooth Slide Inner Sun Visor Adujstment. Dark-Smoked Day Time Use Only

Panoramic vision

Wide-Vision Aperture Safe Viewing on the Road

**Air Vents** 

True Airflow 5 Point Ventilation Front, Top + Rear