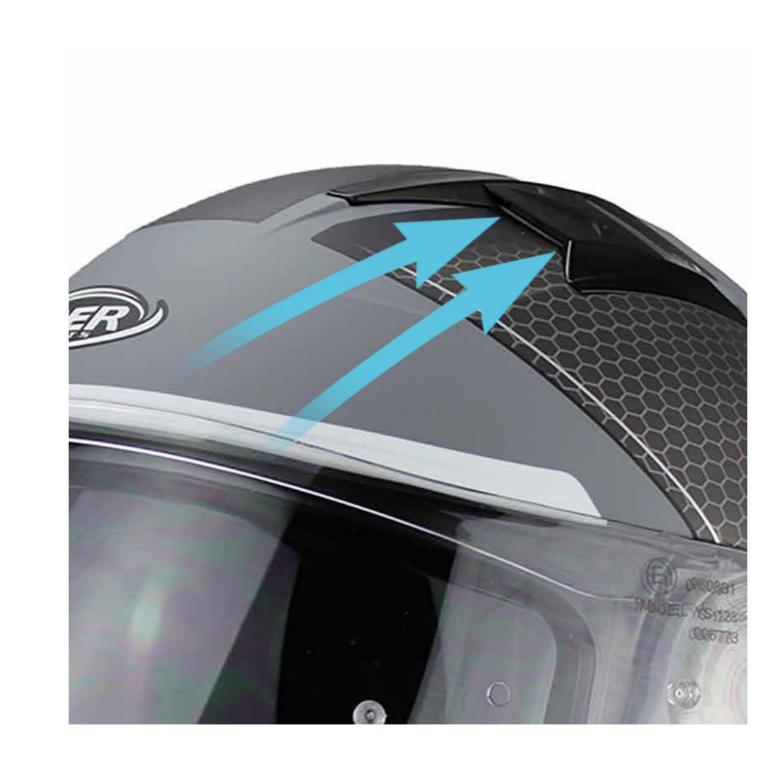

Front Vents

Air-Flow Ventilation Front, Top + Rear

Top Vents

Low-Profile Close Shell Ventilation

Back Ventile

Air-Flow Rear Ventilation Exhaust Spoiler