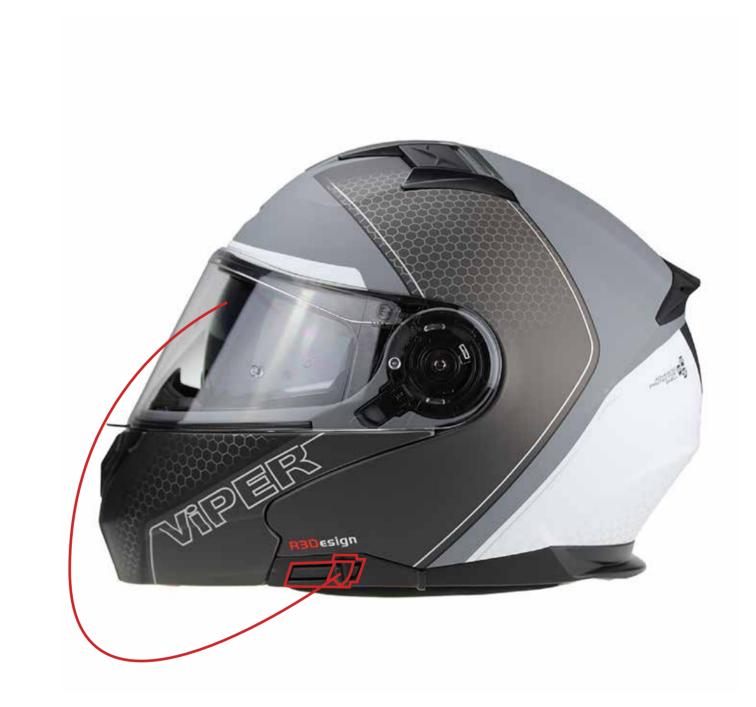

## PINLOCK READY

Adjustable Visor

Easy Open outer Visor Replaceable Smoked, Clear & Mirror

Flip-up

Modular Flip Design
for Easy Access + Communication
Convenience + Function

Inner Visor Adjustment

One-Handed Inner Visor Operation