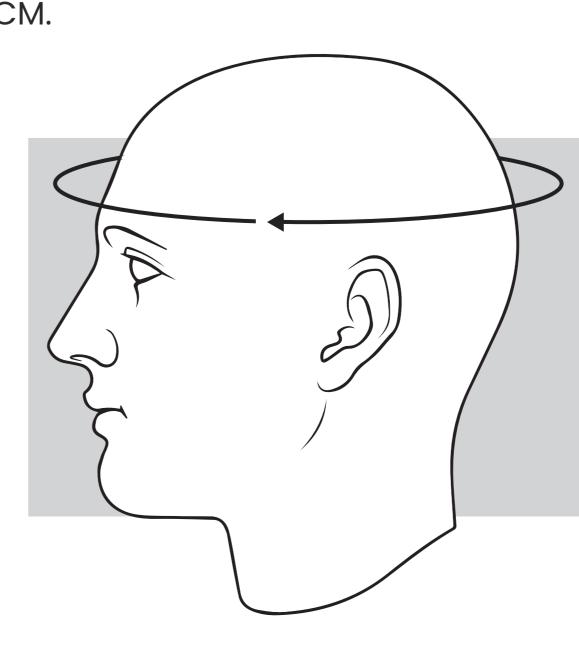

# Size Guide

#### How to Measure Your Size:

Please use a soft tape to measure around your head just above ears and around the back of your head at the largest point.

Measure in CM.

| 3-54        |
|-------------|
| 5-56        |
| <b>'-58</b> |
| -60         |
| -62         |
| )           |