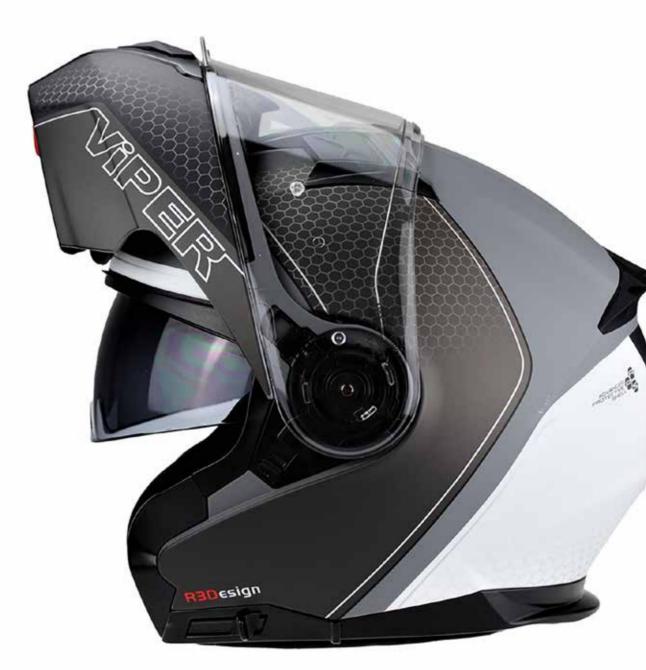

## PINLOCK READY

Adjustable Visor

Easy Open outer Visor Replaceable Smoked, Clear & Mirror

Flip-up

Modular Flip Design
for Easy Access + Communication
Convenience + Function

Inner Visor Adjustment

One-Handed Inner Visor Operation