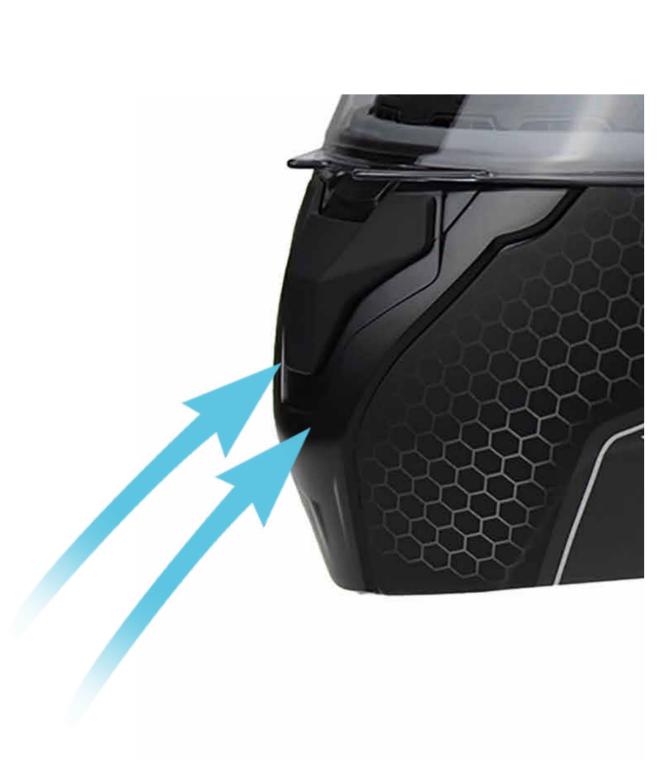

Front Vents

Air-Flow Ventilation Front, Top + Rear

Top Vents

Low-Profile Close Shell Ventilation

Back Ventile

Air-Flow Rear Ventilation Exhaust Spoiler