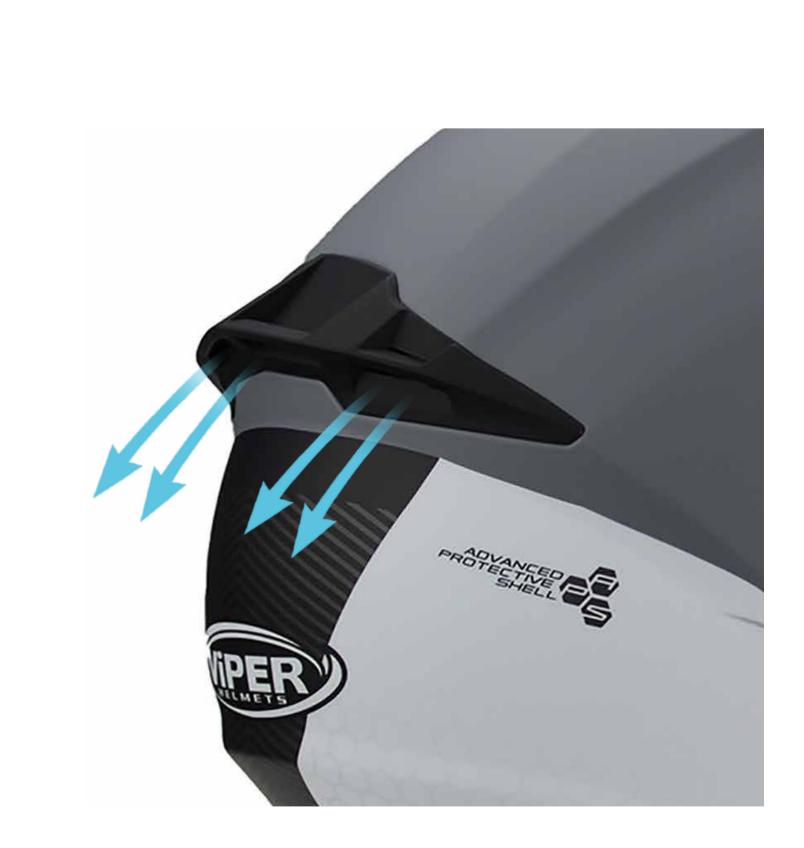

Front Vents

Air-Flow Ventilation Front, Top + Rear

Top Vents

Low-Profile Close Shell Ventilation

Back Ventile

Air-Flow Rear Ventilation Exhaust Spoiler