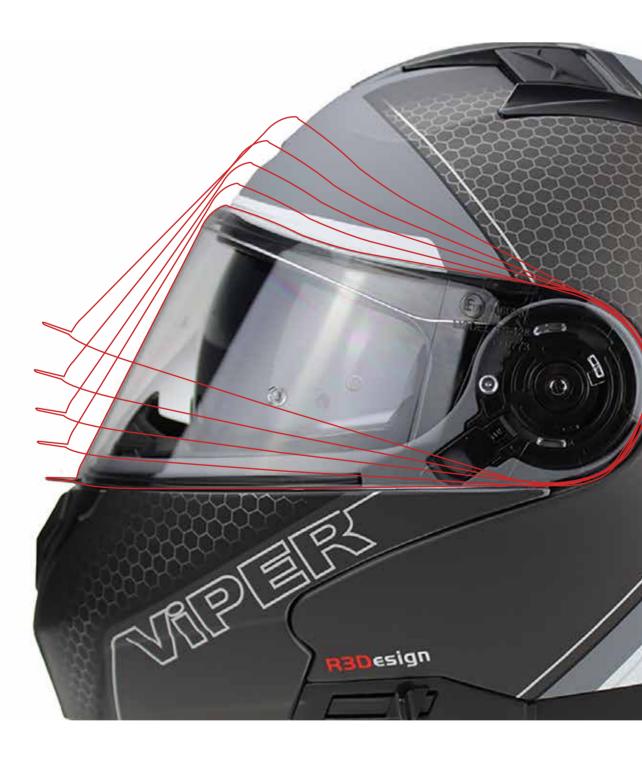

## PINLOCK READY

Adjustable Visor

Easy Open outer Visor Replaceable Smoked, Clear & Mirror

Flip-up

Modular Flip Design
for Easy Access + Communication
Convenience + Function

Inner Visor Adjustment

One-Handed Inner Visor Operation