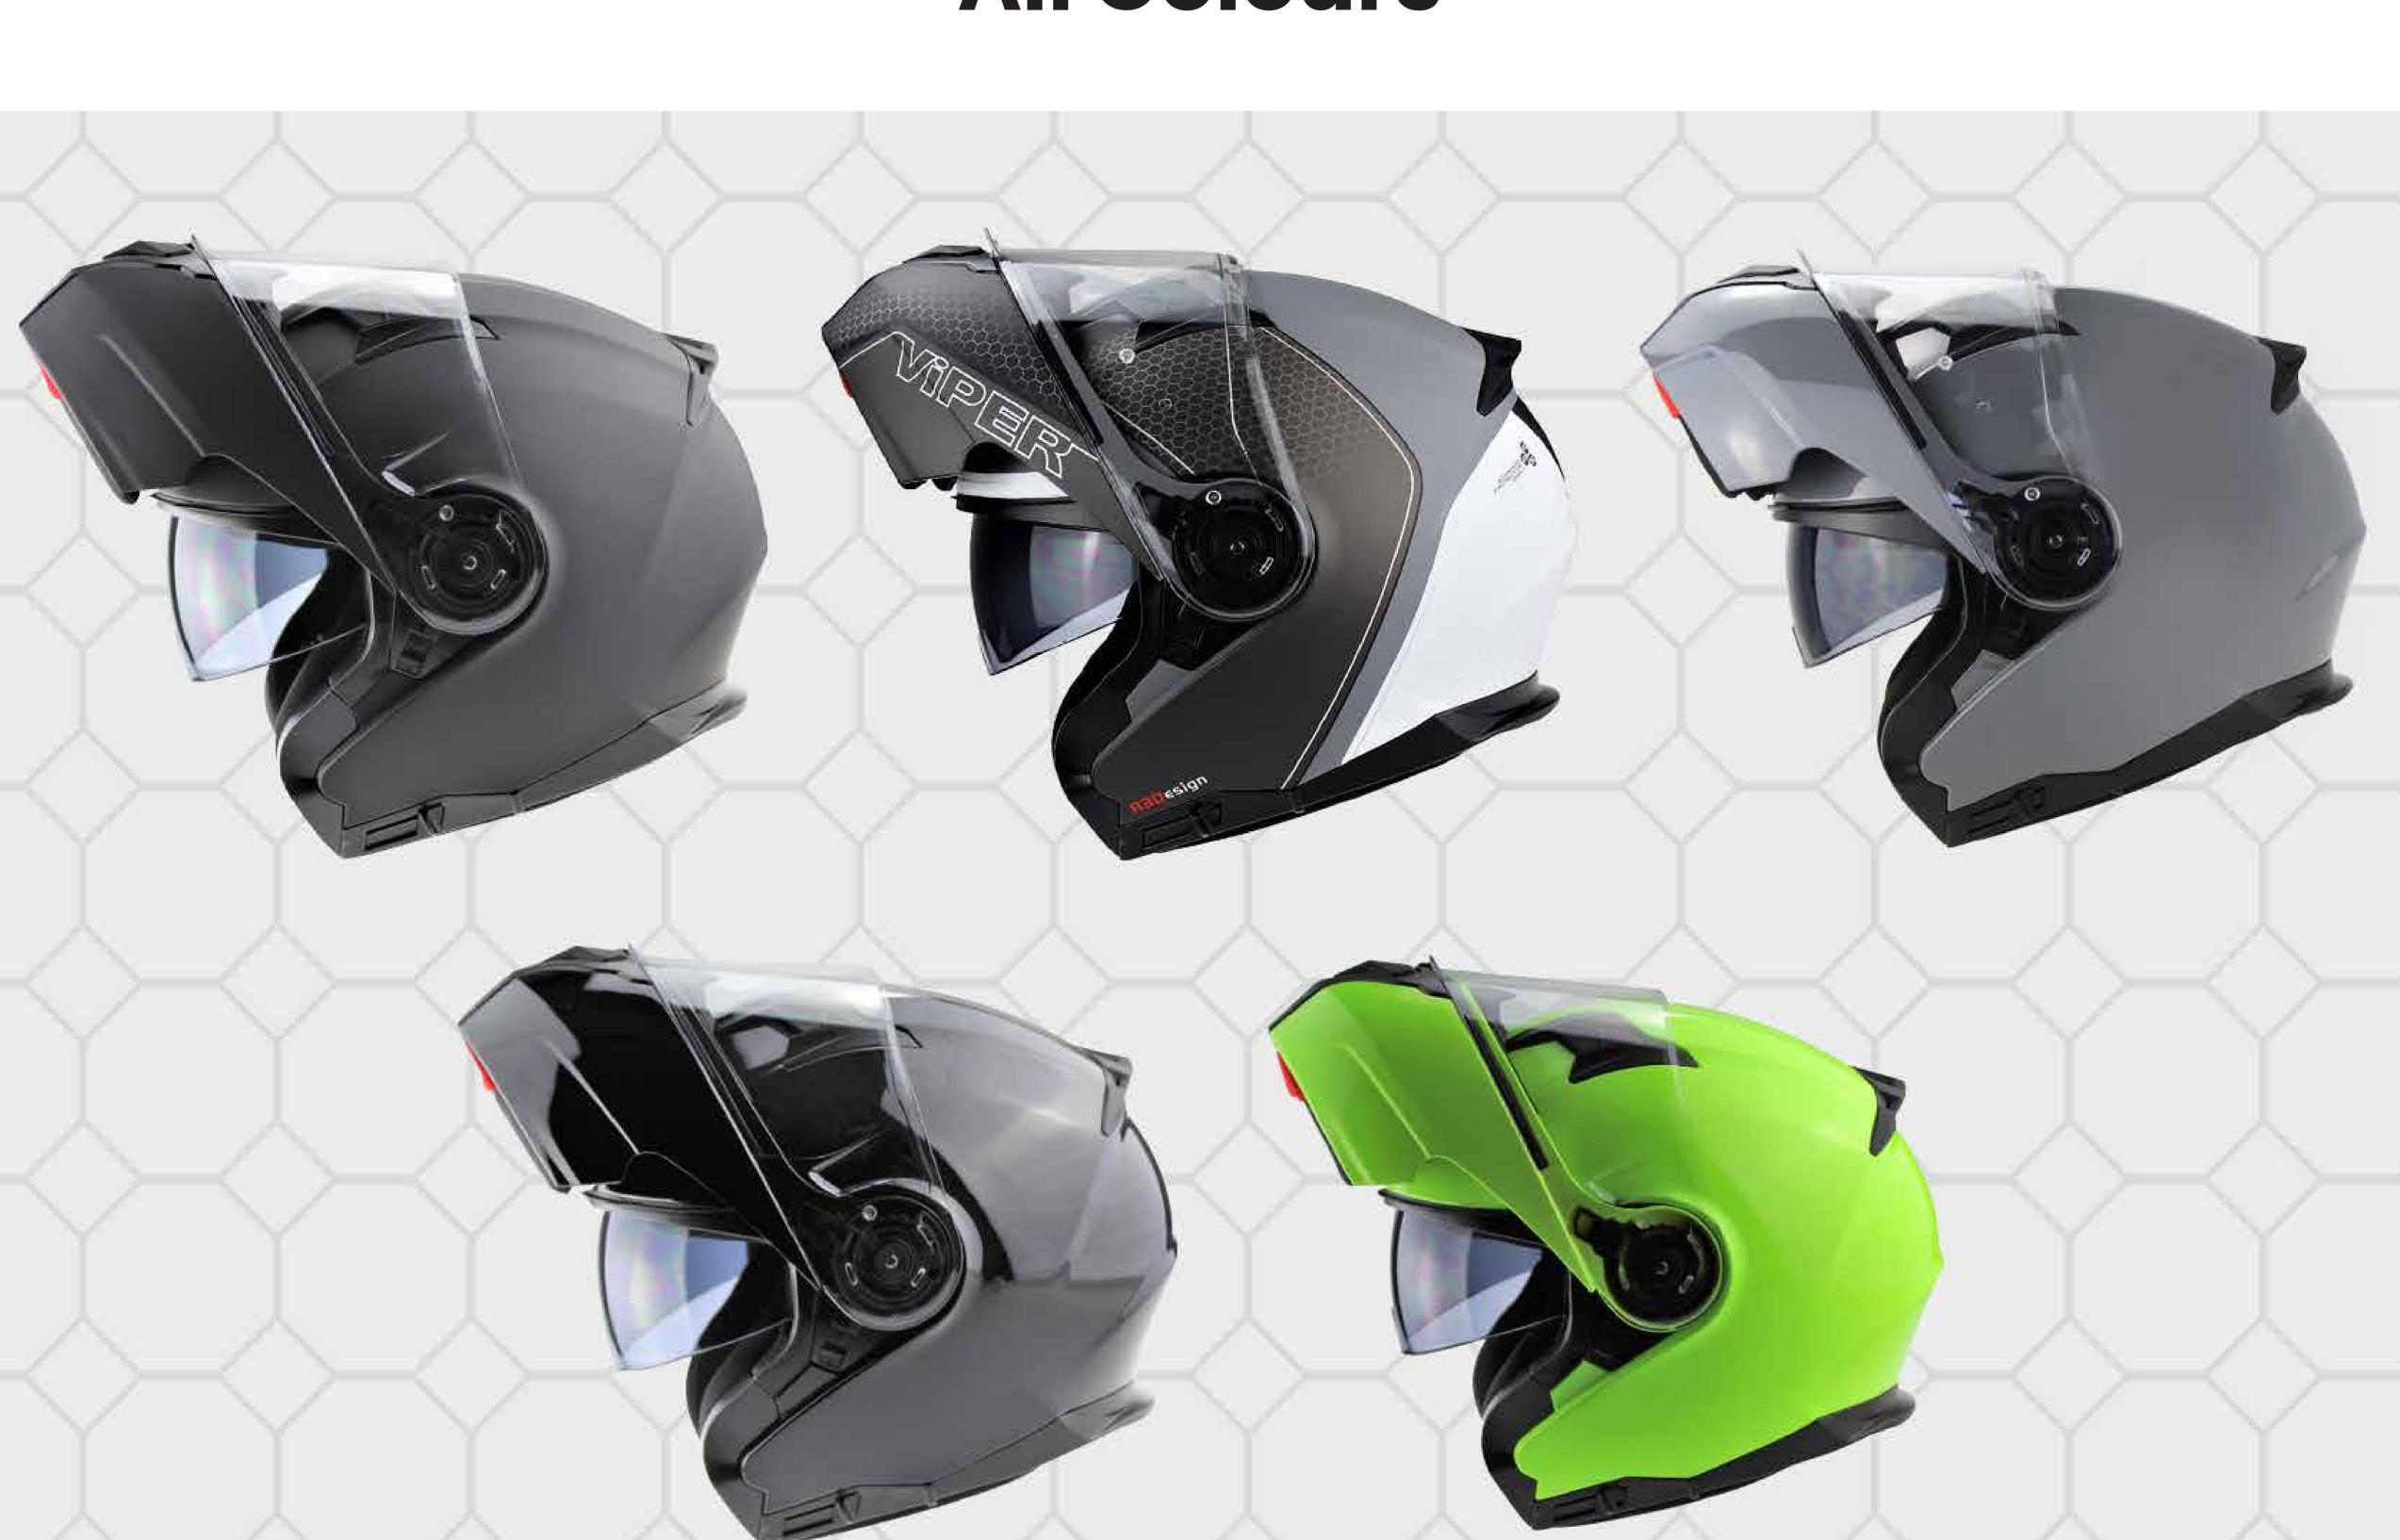

### RSV345 DV FLIP FRONT HELMET



### All Colours



## PINLOCK READY





Adjustable Visor

Easy Open outer Visor Replaceable Smoked, Clear & Mirror



Flip-up

Modular Flip Design
for Easy Access + Communication
Convenience + Function



Inner Visor Adjustment

One-Handed Inner Visor Operation



Front Vents

Air-Flow Ventilation Front, Top + Rear



Top Vents

Low-Profile Close Shell Ventilation



Back Ventile

Air-Flow Rear Ventilation Exhaust Spoiler

# Size Guide

#### How to Measure Your Size:

Please use a soft tape to measure around your head just above ears and around the back of your head at the largest point.

Measure in CM.

| 3-54        |
|-------------|
| 5-56        |
| <b>'-58</b> |
| -60         |
| -62         |
| )           |

2XL

63