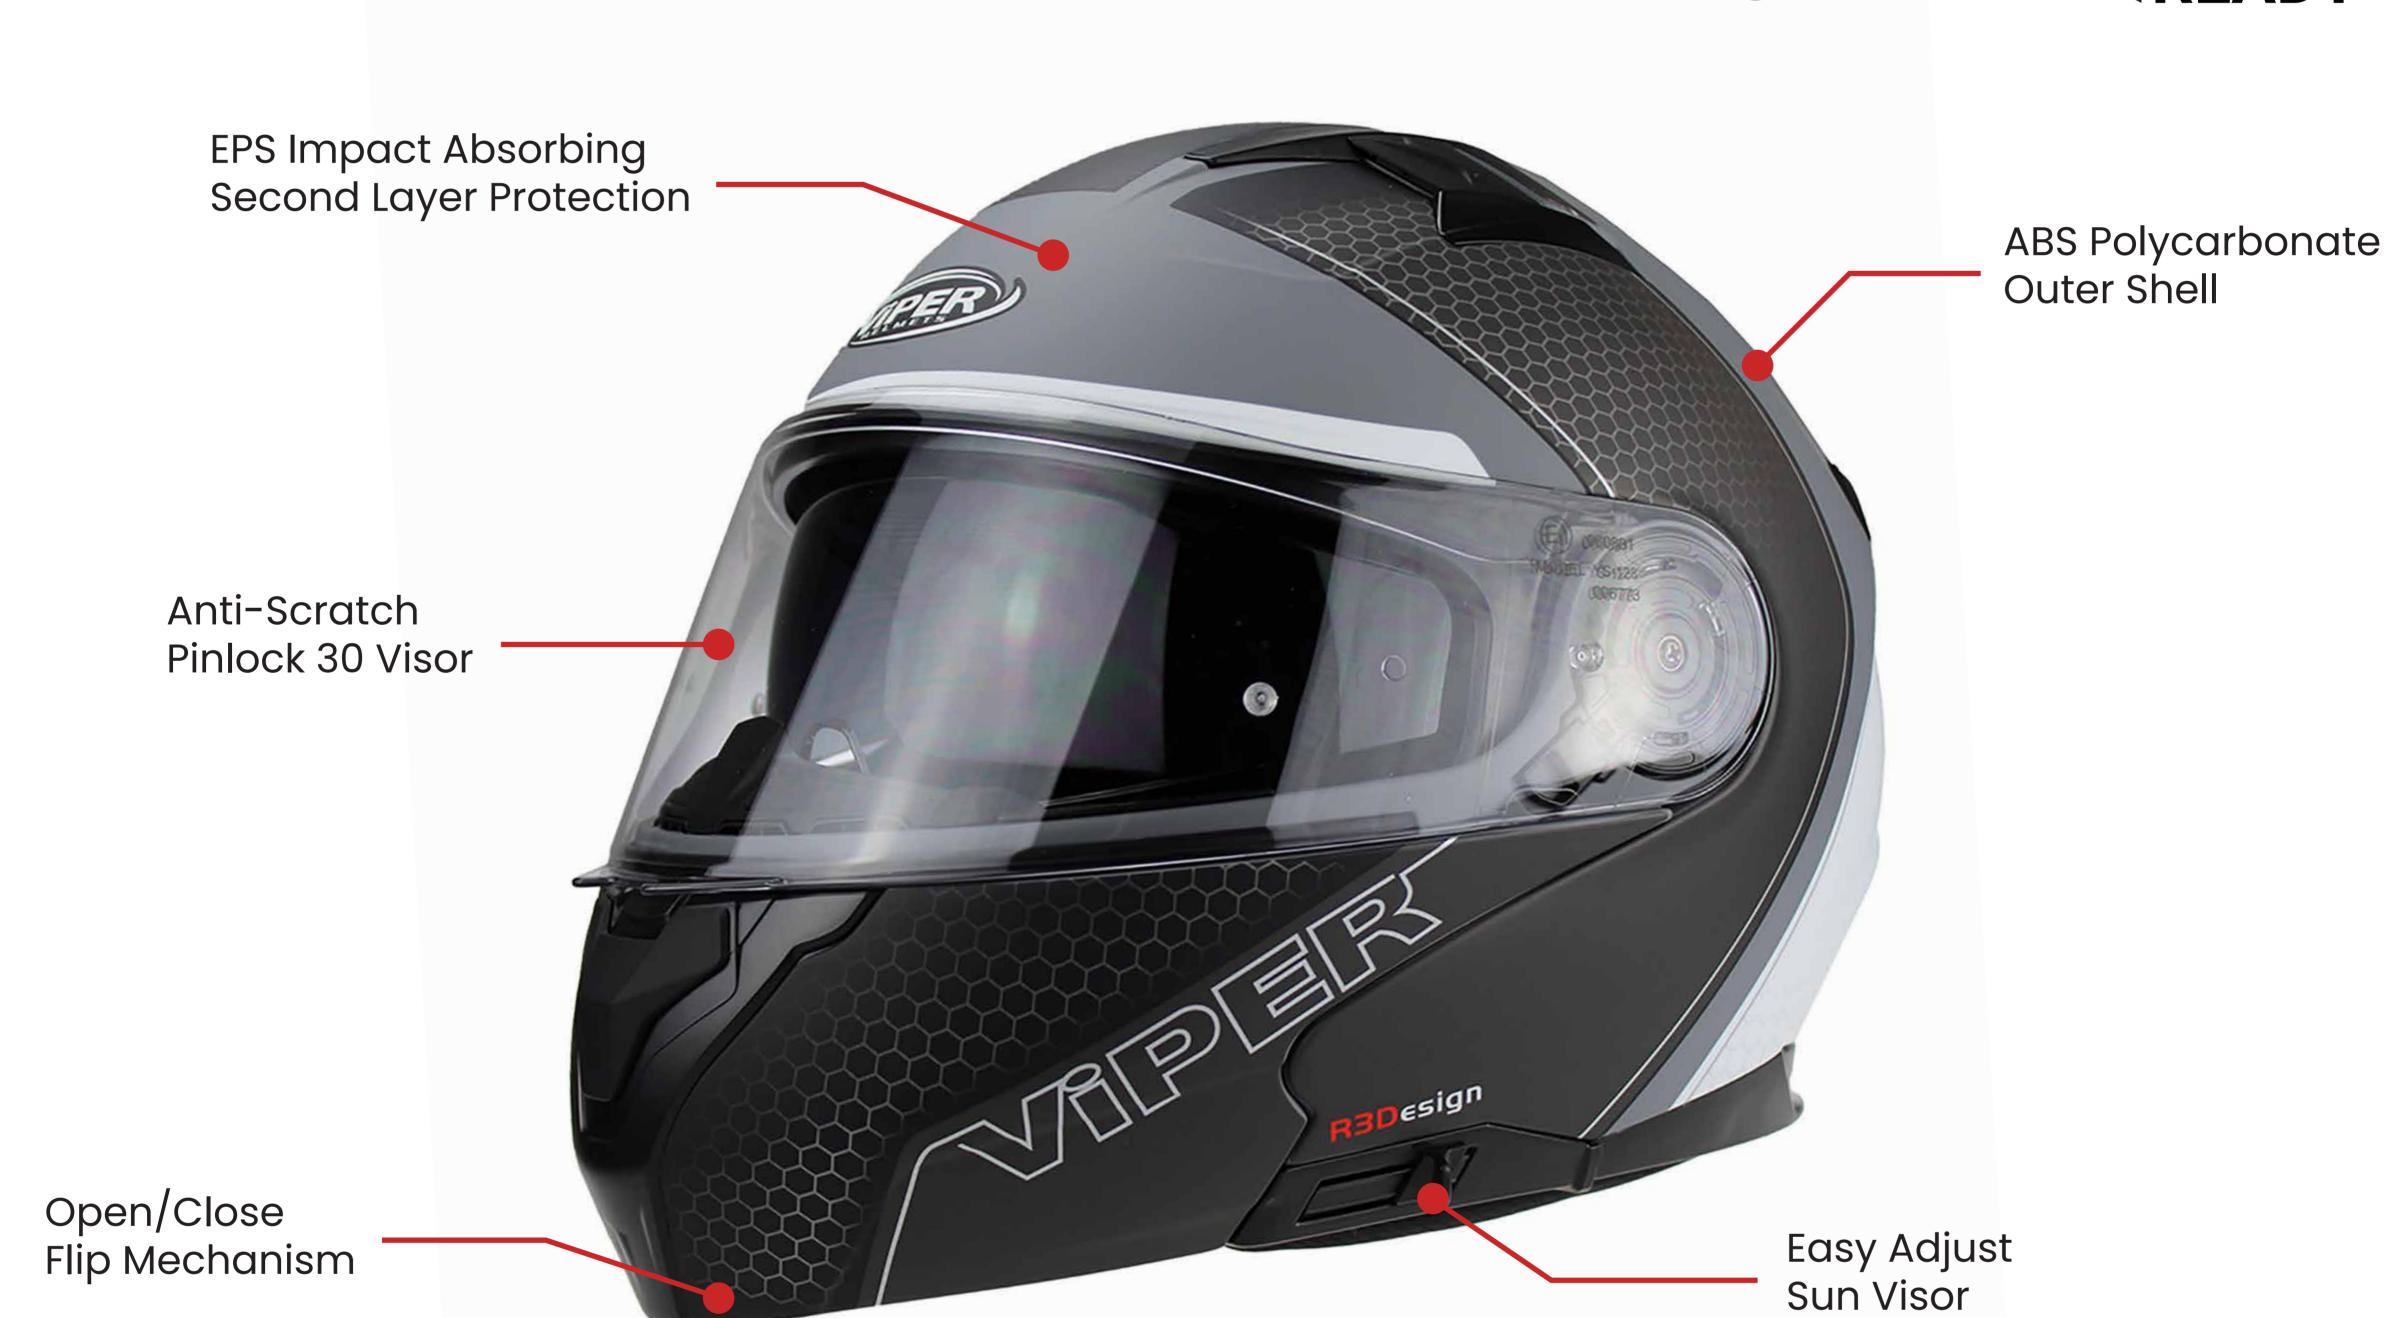

## PINLOCK READY

Adjustable Visor

Easy Open outer Visor Replaceable Smoked, Clear & Mirror

Flip-up

Modular Flip Design
for Easy Access + Communication
Convenience + Function

Inner Visor Adjustment

One-Handed Inner Visor Operation

Front Vents

Air-Flow Ventilation Front, Top + Rear

Top Vents

Low-Profile Close Shell Ventilation

Back Ventile

Air-Flow Rear Ventilation Exhaust Spoiler