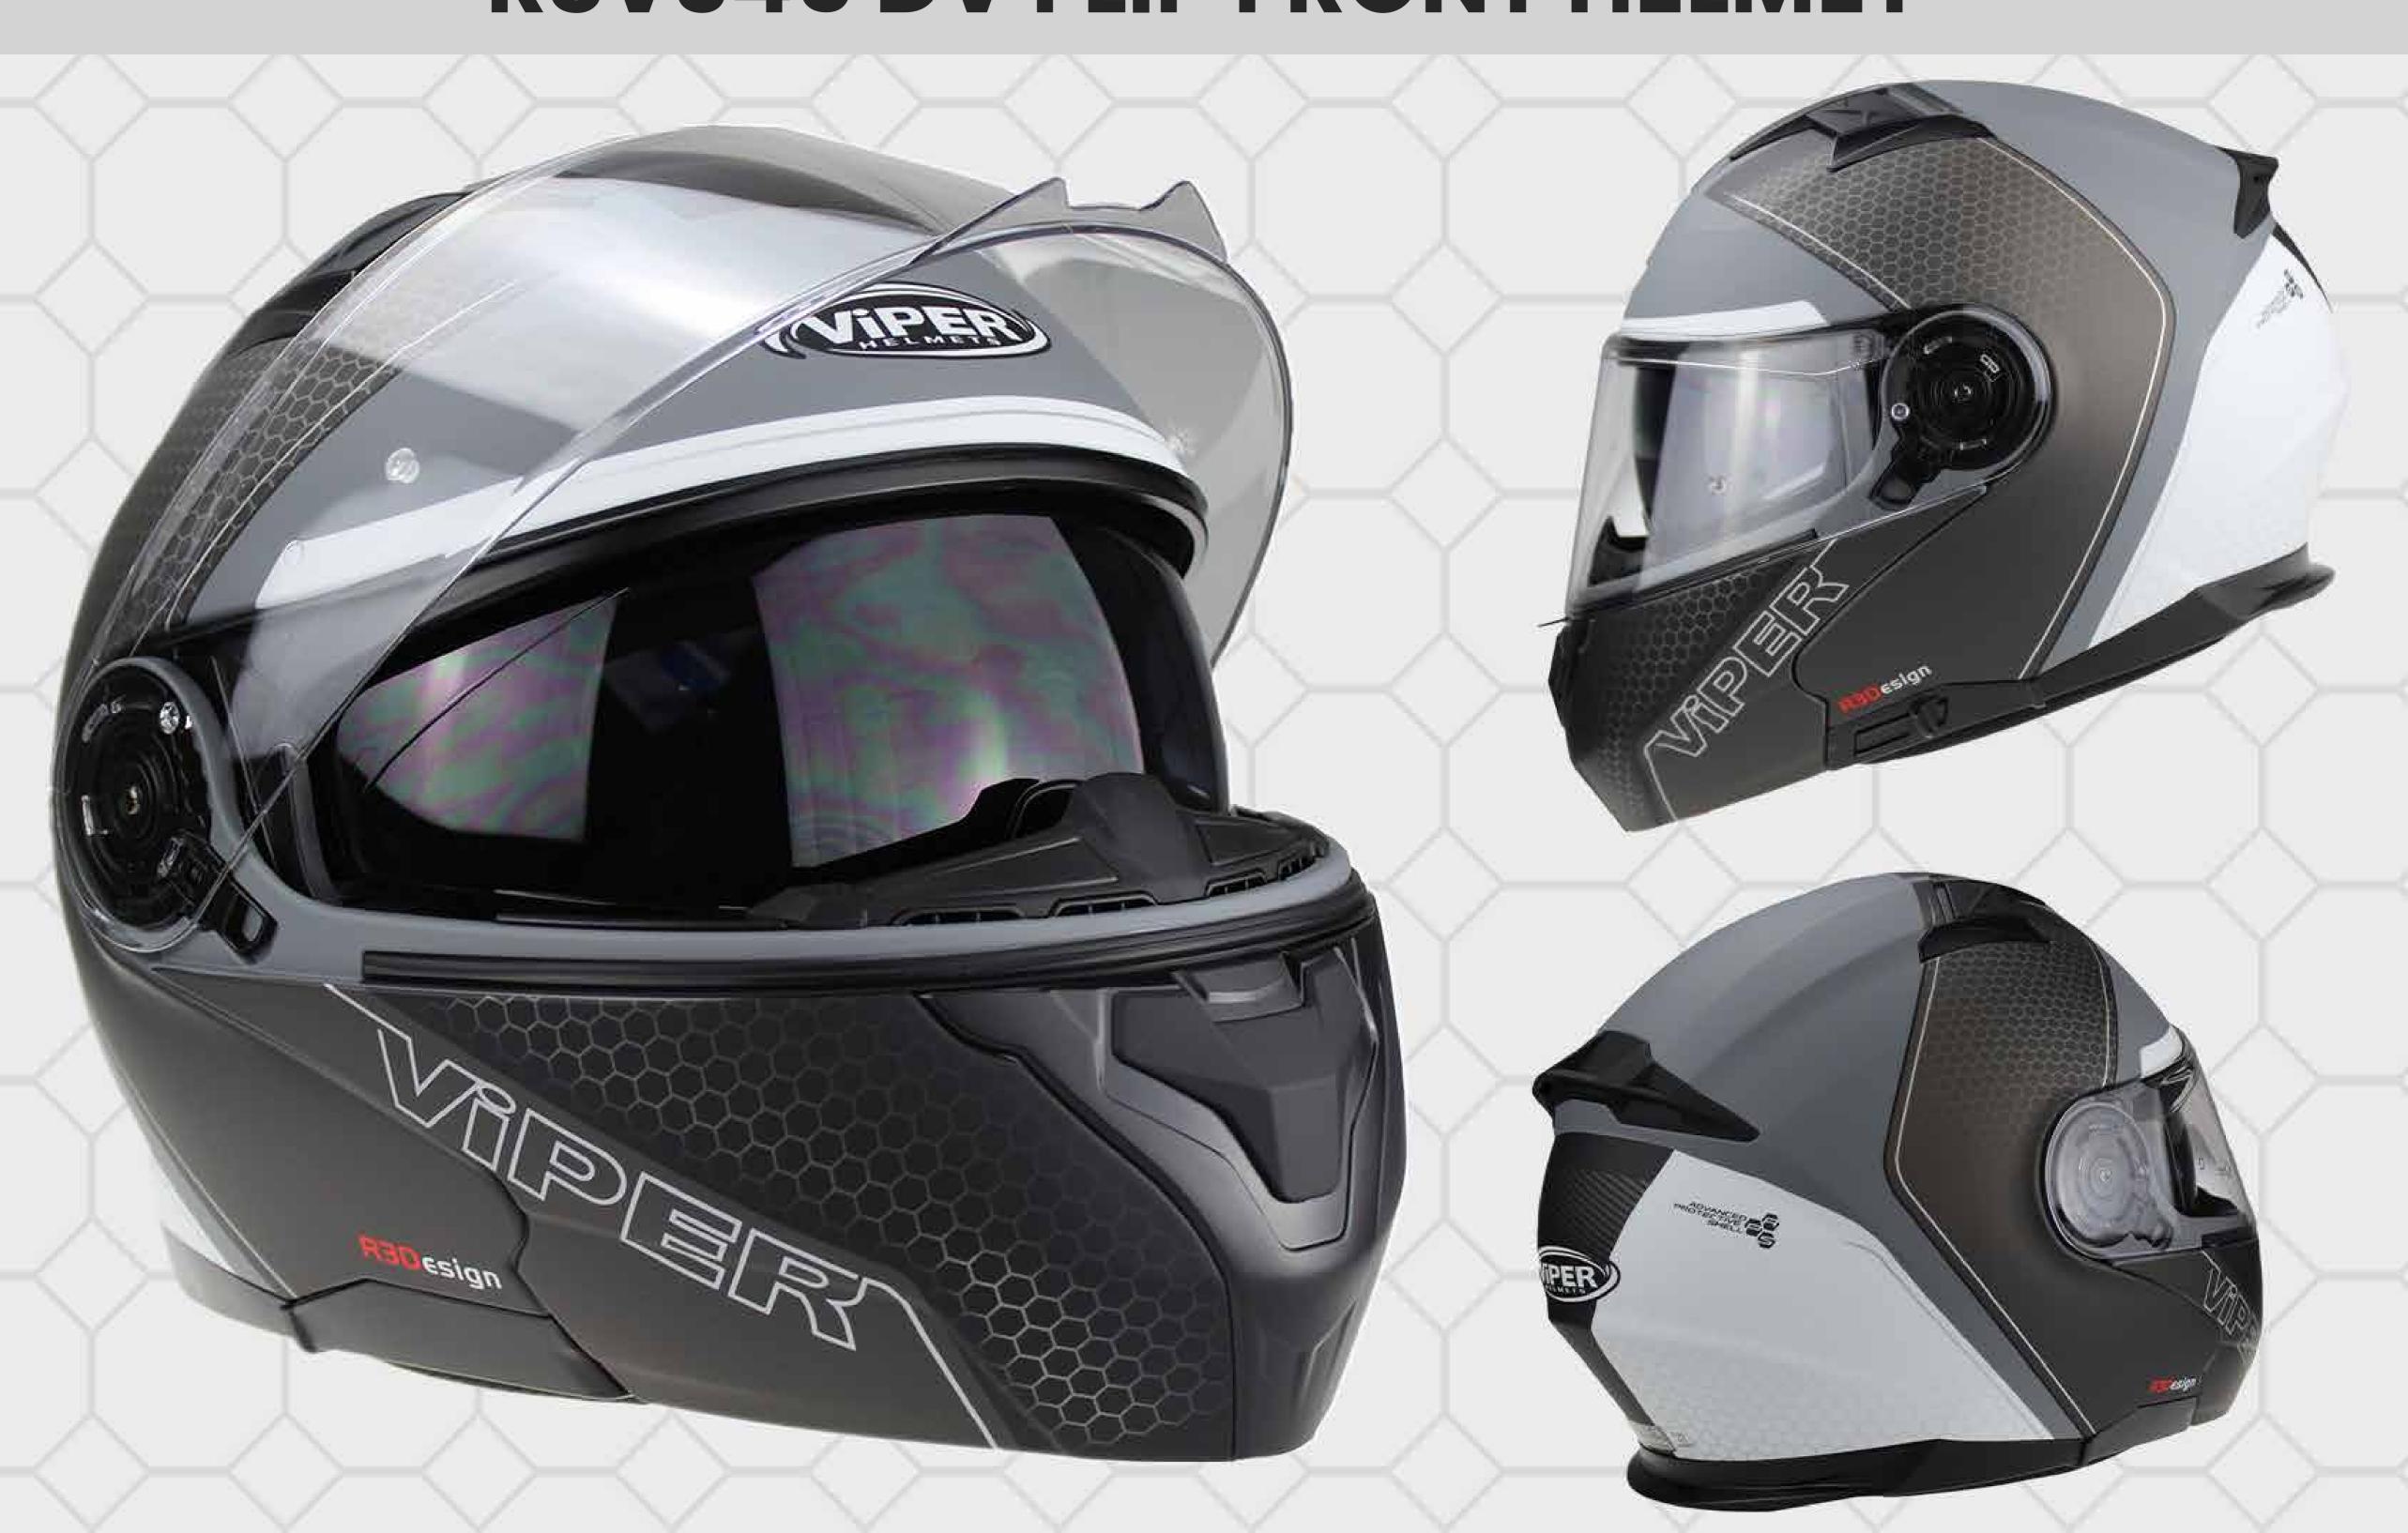

### RSV345 DV FLIP FRONT HELMET



### All Colours



## PINLOCK READY





Adjustable Visor

Easy Open outer Visor Replaceable Smoked, Clear & Mirror



Flip-up

Modular Flip Design
for Easy Access + Communication
Convenience + Function



Inner Visor Adjustment

One-Handed Inner Visor Operation



Front Vents

Air-Flow Ventilation Front, Top + Rear



Top Vents

Low-Profile Close Shell Ventilation



Back Ventile

Air-Flow Rear Ventilation Exhaust Spoiler

# Size Guide

#### How to Measure Your Size:

Please use a soft tape to measure around your head just above ears and around the back of your head at the largest point.

Measure in CM.

| 3-54        |
|-------------|
| 5-56        |
| <b>'-58</b> |
| -60         |
| -62         |
| )           |

2XL

63