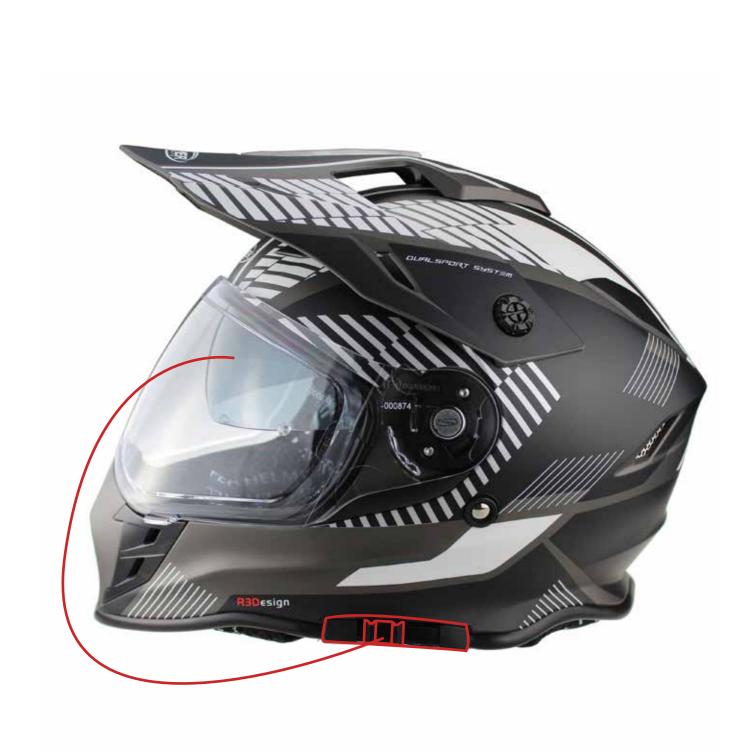

### RXV288 DV ENDURO FULL FACE HELMET



#### All Colours







# Adjustable Visor

Micro-Adjust Outer Visor ECE22.06 Approved Anti-Scratch Pinlock 30 Ready



## Peak

Tested + Reinforced Reflecting Peak, Removeable Anti-Shatter



## Front Vents

Multi-Point Venting Front, Top + Rear True Air-Flow



### Inner Visor Adjustment

Easy One-Handed Sun Visor Adjustment Large Lever Robust



### Safety

Offroad Laspired Double-D Retention Strap Design



### **Back Vents**

Rear Exhaust Vents ACU Gold Approved On/Off Road Racing

### Size Guide

How to Measure Your Size: e a soft tape to measure around your head j

Please use a soft tape to measure around your head just above ears and around the back of your head at the largest point.

Measure in CM.

| Sizes: | Adult (CM) |
|--------|------------|
| XS     | 53-54      |
| S      | 55-56      |
| М      | 57-58      |
| L      | 59-60      |
| XL     | 61         |