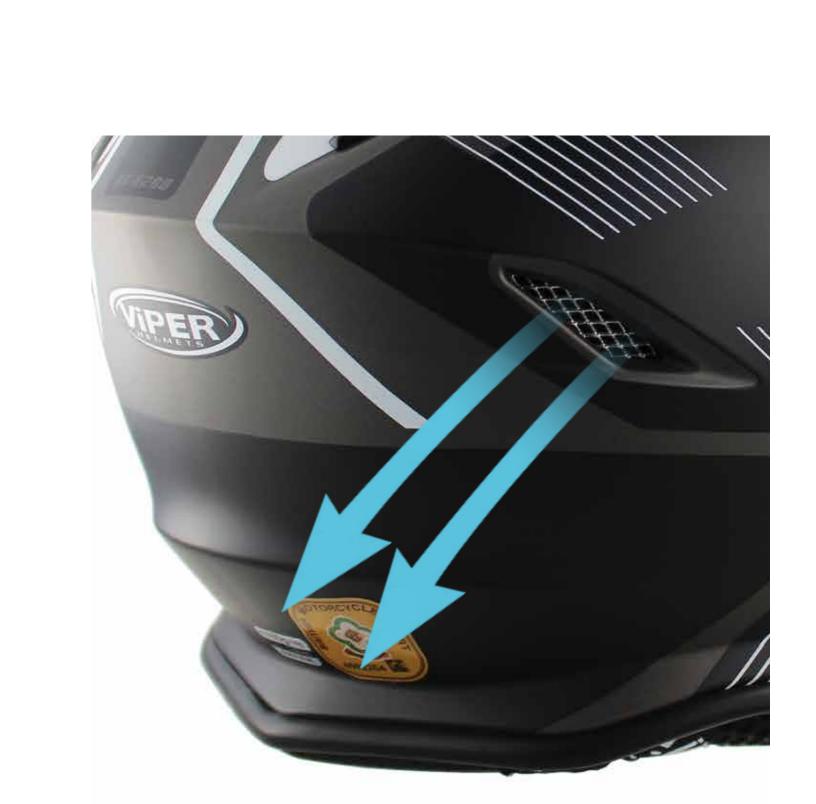

### RXV288 DV ENDURO FULL FACE HELMET



#### All Colours







# Adjustable Visor

Micro-Adjust Outer Visor ECE22.06 Approved Anti-Scratch Pinlock 30 Ready



## Peak

Tested + Reinforced Reflecting Peak, Removeable Anti-Shatter



## Front Vents

Multi-Point Venting Front, Top + Rear True Air-Flow



### Inner Visor Adjustment

Easy One-Handed Sun Visor Adjustment Large Lever Robust



### Safety

Offroad Laspired Double-D Retention Strap Design



### **Back Vents**

Rear Exhaust Vents ACU Gold Approved On/Off Road Racing

### Size Guide

How to Measure Your Size: e a soft tape to measure around your head j

Please use a soft tape to measure around your head just above ears and around the back of your head at the largest point.

Measure in CM.

| Sizes: | Adult (CM) |
|--------|------------|
| XS     | 53-54      |
| S      | 55-56      |
| М      | 57-58      |
| L      | 59-60      |
| XL     | 61         |