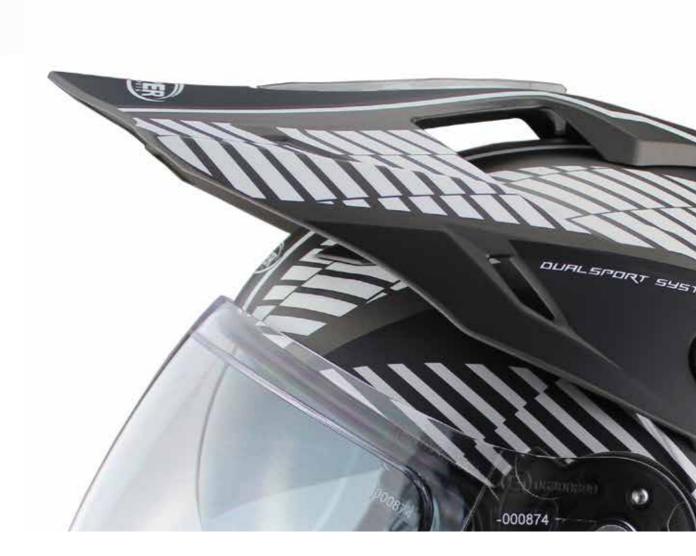

### RXV288 DV ENDURO FULL FACE HELMET



#### All Colours







# Adjustable Visor

Micro-Adjust Outer Visor ECE22.06 Approved Anti-Scratch Pinlock 30 Ready



## Peak

Tested + Reinforced Reflecting Peak, Removeable Anti-Shatter



## Front Vents

Multi-Point Venting Front, Top + Rear True Air-Flow



### Inner Visor Adjustment

Easy One-Handed Sun Visor Adjustment Large Lever Robust



### Safety

Offroad Laspired Double-D Retention Strap Design



### **Back Vents**

Rear Exhaust Vents ACU Gold Approved On/Off Road Racing

### Size Guide

How to Measure Your Size: e a soft tape to measure around your head j

Please use a soft tape to measure around your head just above ears and around the back of your head at the largest point.

Measure in CM.

| Sizes: | Adult (CM) |
|--------|------------|
| XS     | 53-54      |
| S      | 55-56      |
| М      | 57-58      |
| L      | 59-60      |
| XL     | 61         |