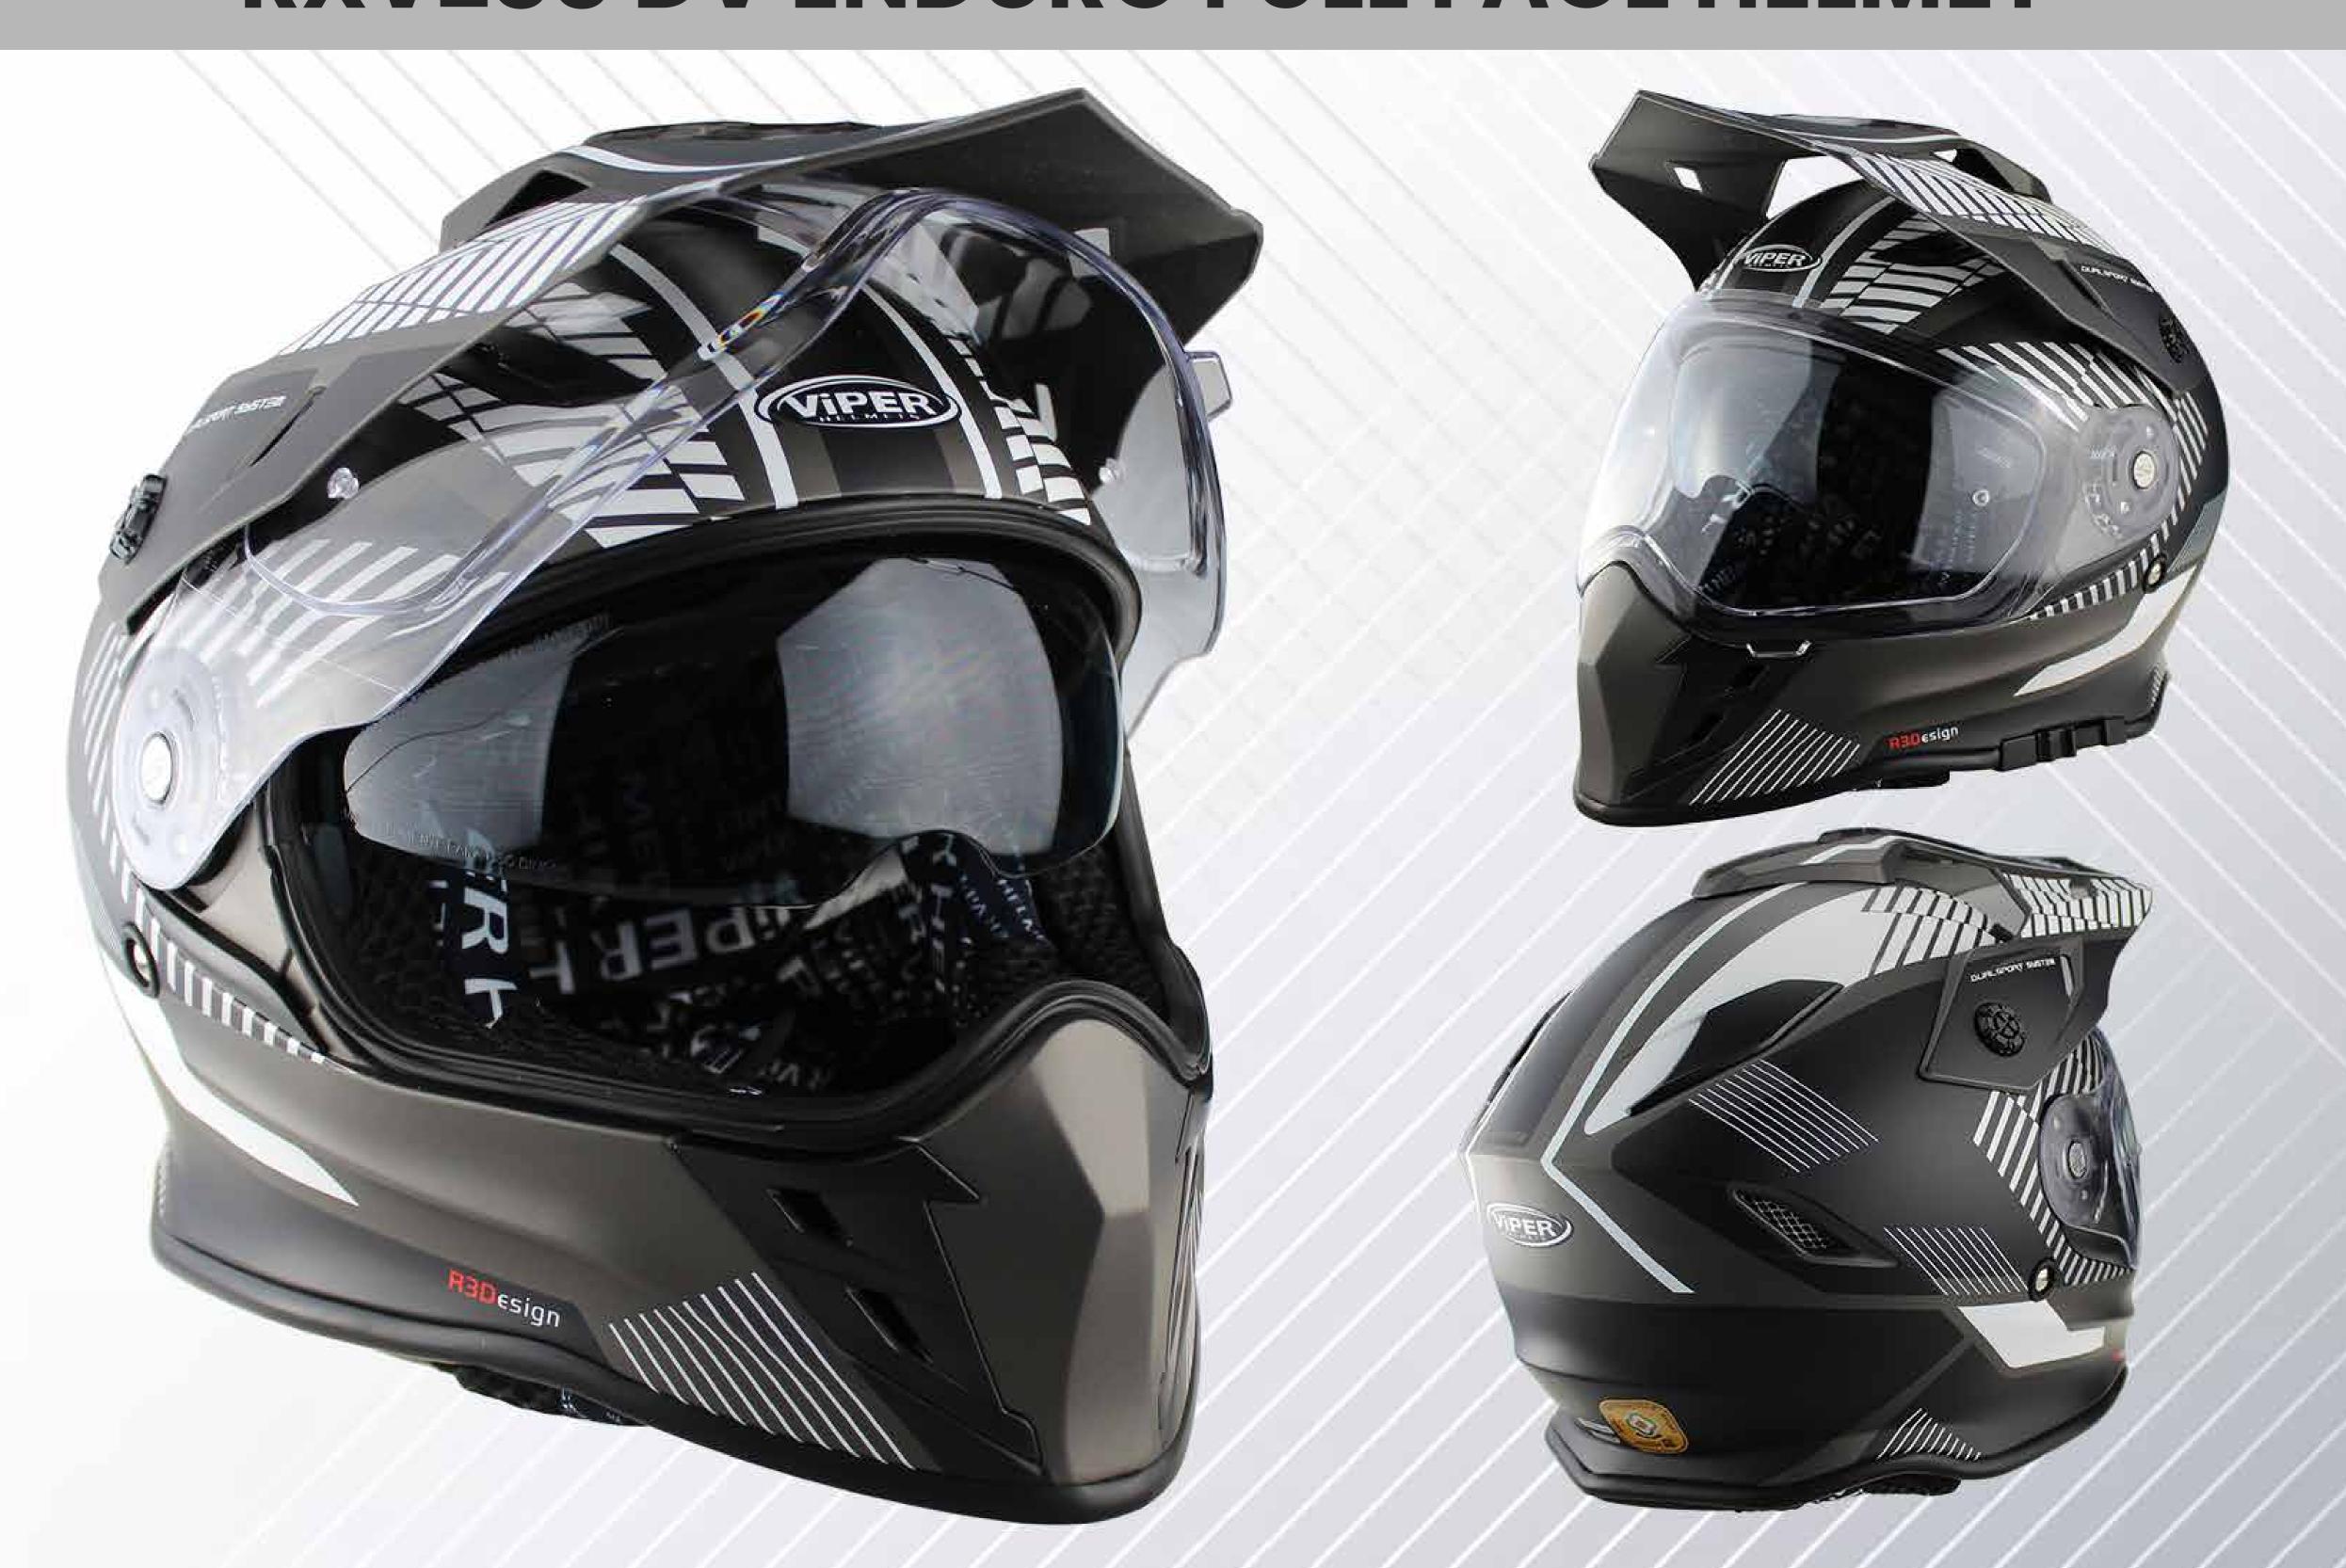

### RXV288 DV ENDURO FULL FACE HELMET



#### All Colours







# Adjustable Visor

Micro-Adjust Outer Visor ECE22.06 Approved Anti-Scratch Pinlock 30 Ready



## Peak

Tested + Reinforced Reflecting Peak, Removeable Anti-Shatter



## Front Vents

Multi-Point Venting Front, Top + Rear True Air-Flow



### Inner Visor Adjustment

Easy One-Handed Sun Visor Adjustment Large Lever Robust



### Safety

Offroad Laspired Double-D Retention Strap Design



### **Back Vents**

Rear Exhaust Vents ACU Gold Approved On/Off Road Racing

### Size Guide

How to Measure Your Size: e a soft tape to measure around your head j

Please use a soft tape to measure around your head just above ears and around the back of your head at the largest point.

Measure in CM.

| Sizes: | Adult (CM) |
|--------|------------|
| XS     | 53-54      |
| S