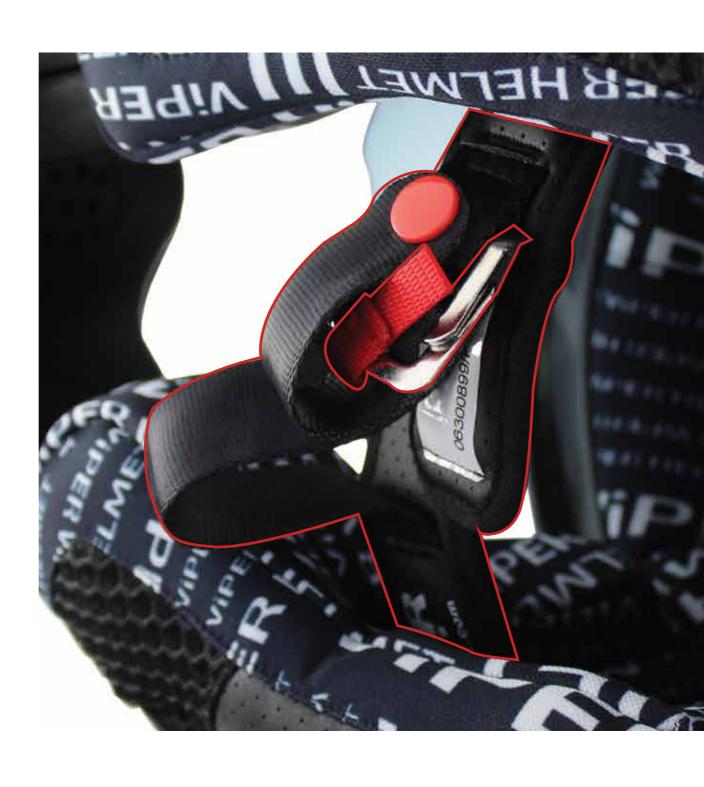

### RXV288 DV ENDURO FULL FACE HELMET



#### All Colours







# Adjustable Visor

Micro-Adjust Outer Visor ECE22.06 Approved Anti-Scratch Pinlock 30 Ready



## Peak

Tested + Reinforced Reflecting Peak, Removeable Anti-Shatter



## Front Vents

Multi-Point Venting Front, Top + Rear True Air-Flow



### Inner Visor Adjustment

Easy One-Handed Sun Visor Adjustment Large Lever Robust



### Safety

Offroad Laspired Double-D Retention Strap Design



### **Back Vents**

Rear Exhaust Vents ACU Gold Approved On/Off Road Racing

### Size Guide

How to Measure Your Size: e a soft tape to measure around your head j

Please use a soft tape to measure around your head just above ears and around the back of your head at the largest point.

Measure in CM.

| Sizes: | Adult (CM) |
|--------|------------|
| XS     | 53-54      |
| S      | 55-56      |
| М      | 57-58      |
| L      | 59-60      |
| XL     | 61         |