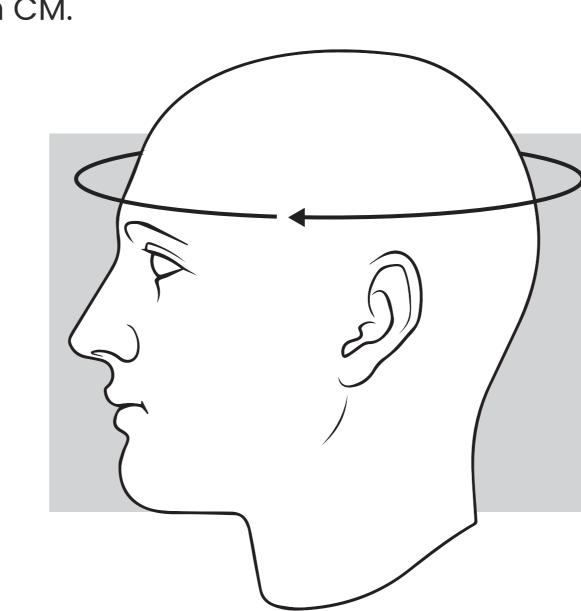

### Size Guide

How to Measure Your Size: e a soft tape to measure around your head j

Please use a soft tape to measure around your head just above ears and around the back of your head at the largest point.

Measure in CM.

| Sizes: | Adult (CM) |
|--------|------------|
| XS     | 53-54      |
| S      | 55-56      |
| М      | 57-58      |
| L      | 59-60      |
| XL     | 61         |