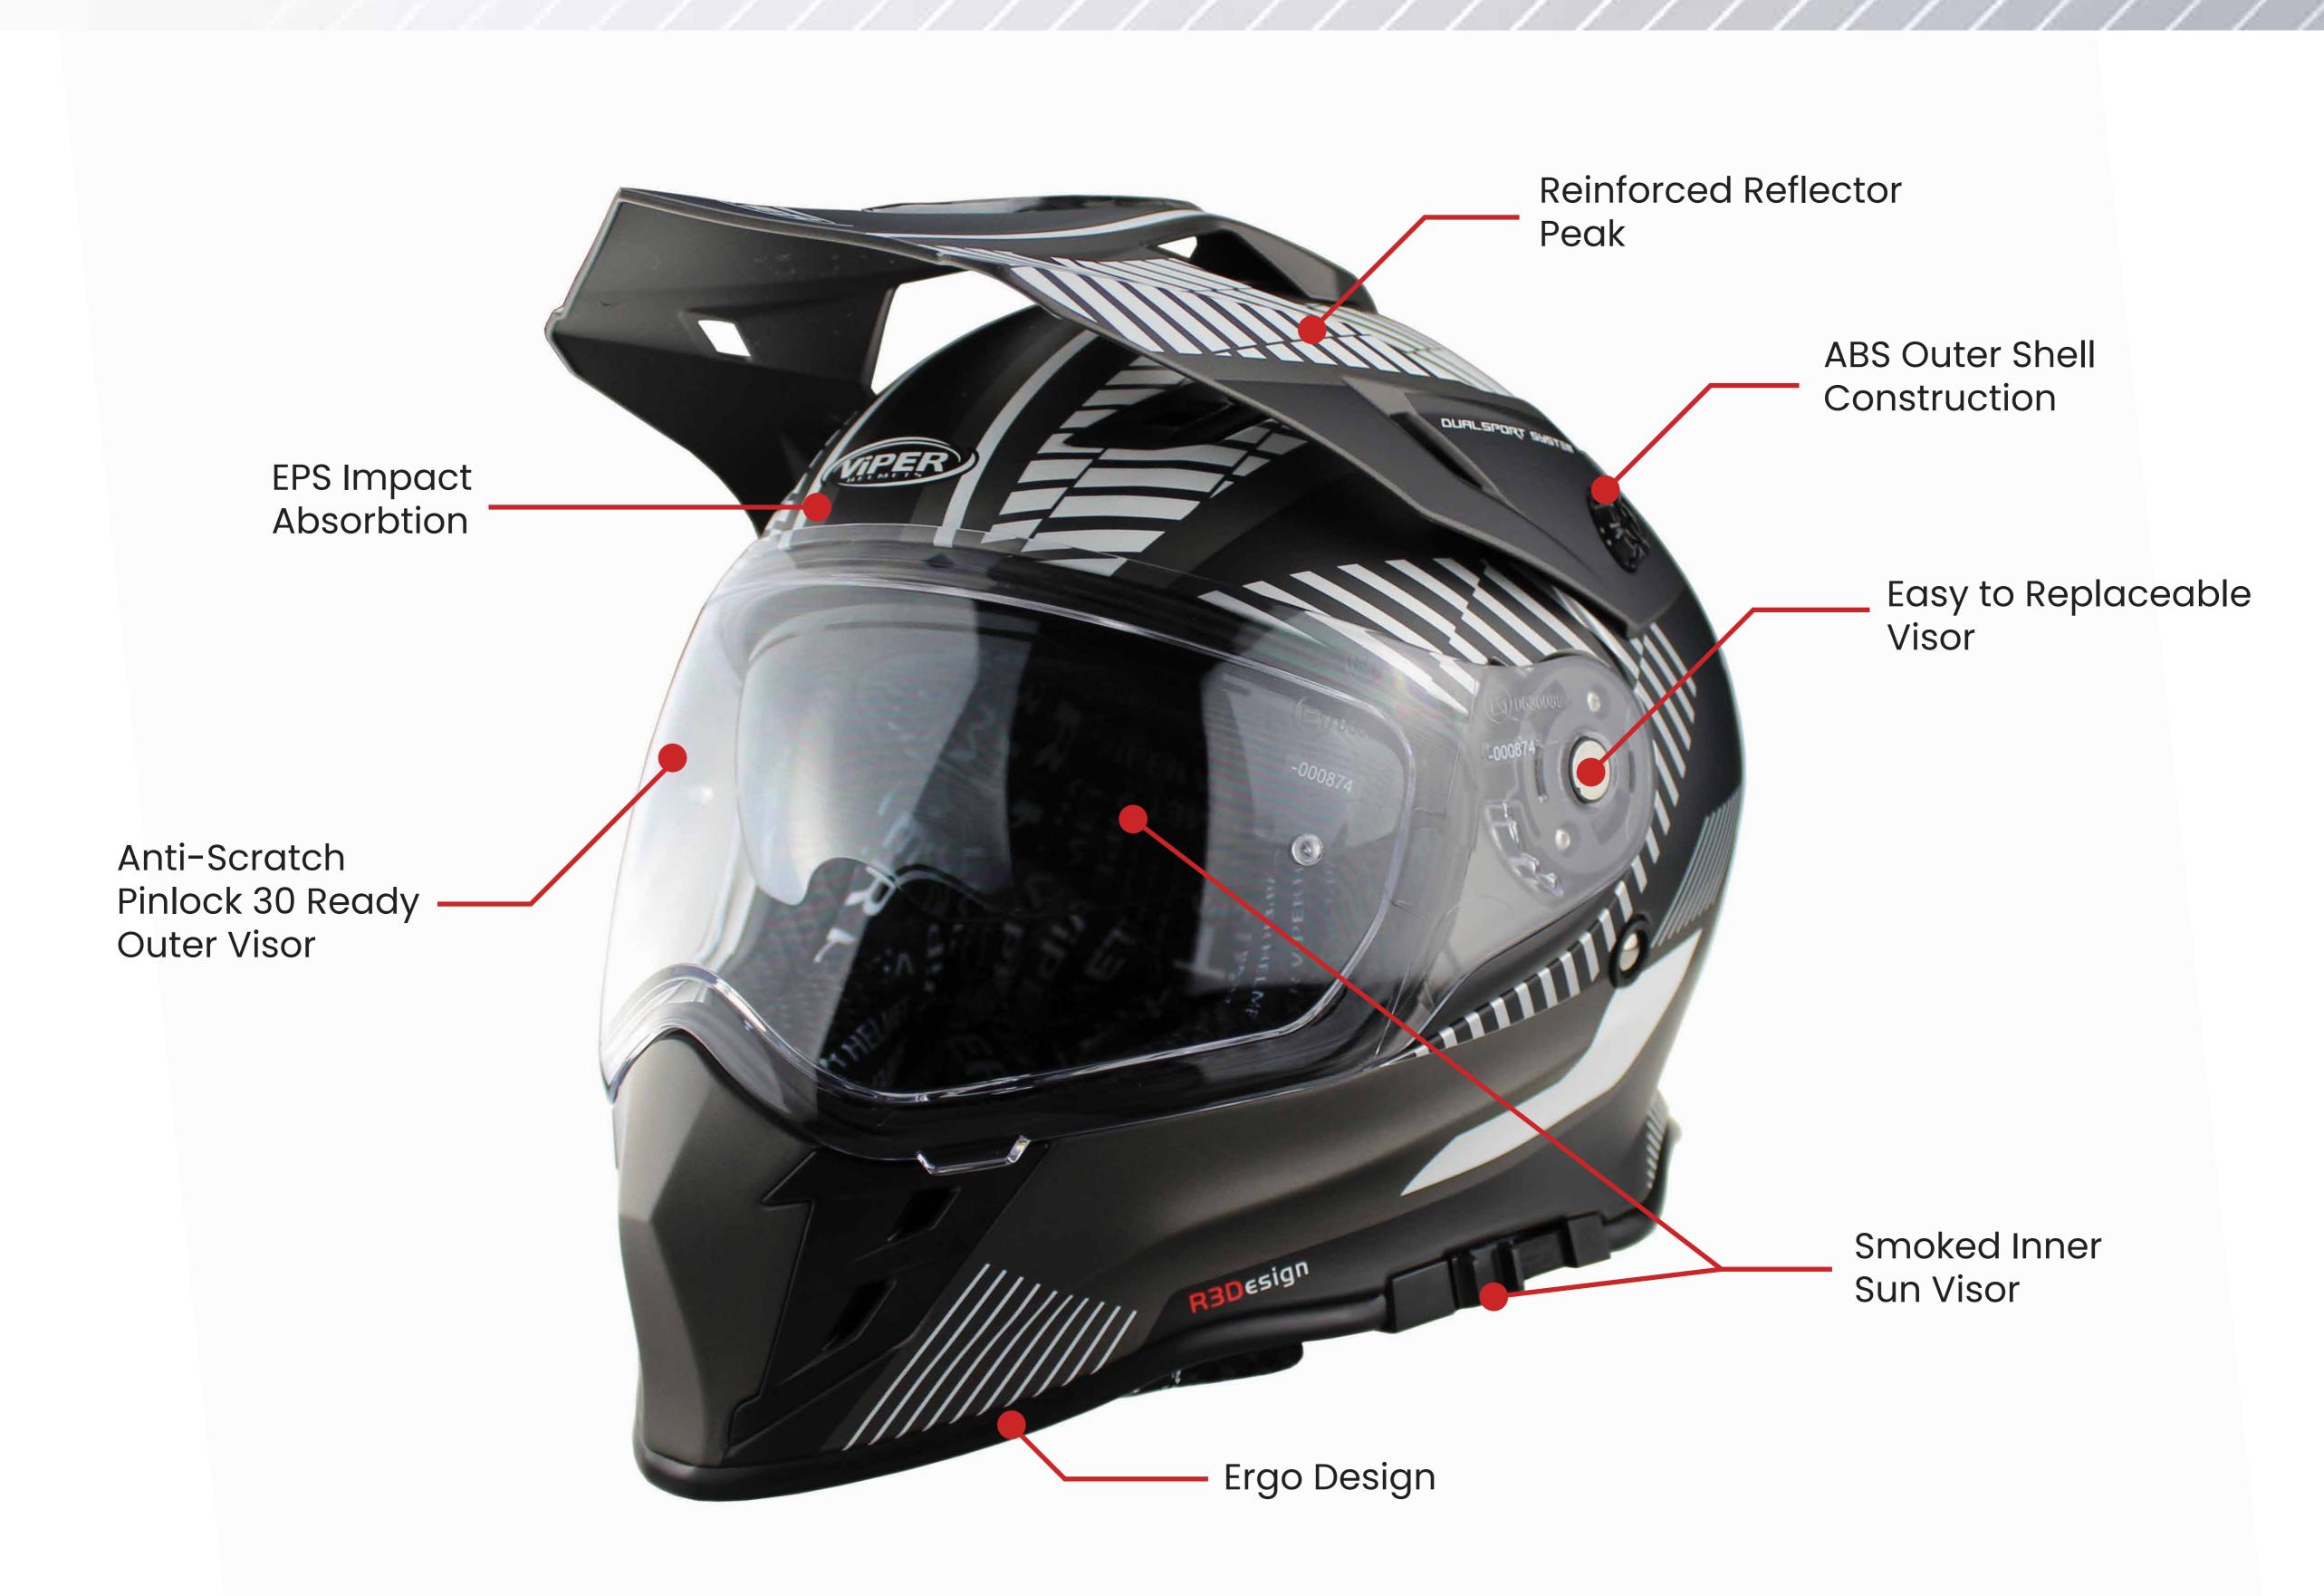

# Adjustable Visor

Micro-Adjust Outer Visor ECE22.06 Approved Anti-Scratch Pinlock 30 Ready

## Peak

Tested + Reinforced Reflecting Peak, Removeable Anti-Shatter

## Front Vents

Multi-Point Venting Front, Top + Rear True Air-Flow

### Inner Visor Adjustment

Easy One-Handed Sun Visor Adjustment Large Lever Robust

### Safety

Offroad Laspired Double-D Retention Strap Design

### **Back Vents**

Rear Exhaust Vents ACU Gold Approved On/Off Road Racing