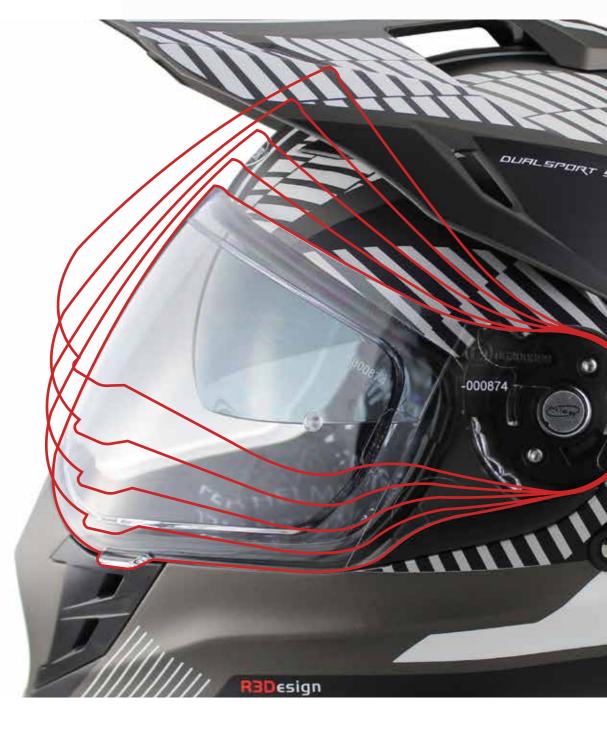

# Adjustable Visor

Micro-Adjust Outer Visor ECE22.06 Approved Anti-Scratch Pinlock 30 Ready