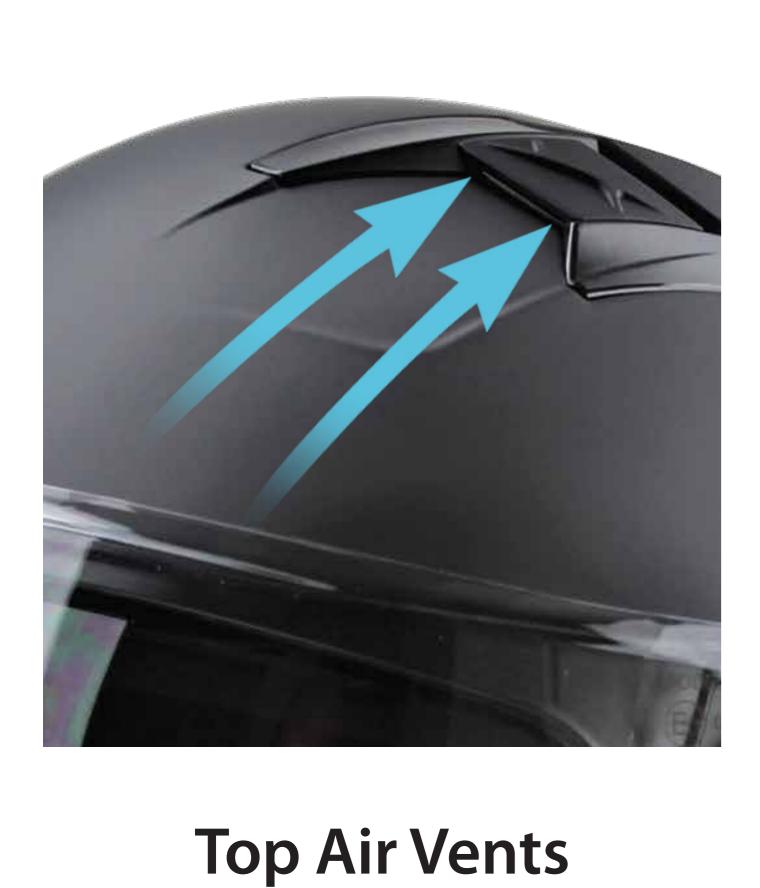

Inner Visor Adjustment Inner Day Time Use-Only Retractable Sun Visor Precision Manufactured

for Ultra Clear Vision

Cold Air Intake Vents Aero-Dynamic Design + Construction. Close Fitting Visor Seal + Shell