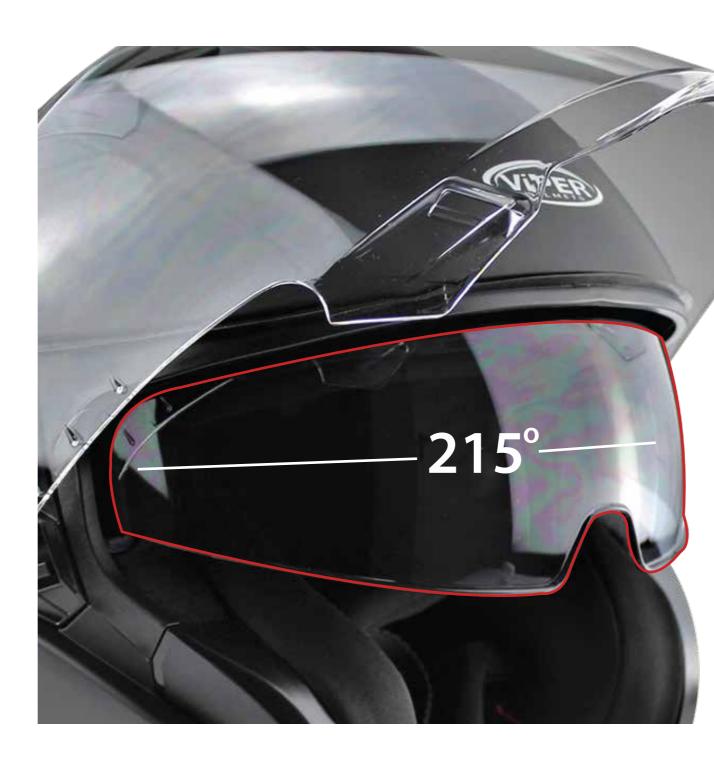

### All Colours

**Adjustable Visor** ECE 22.06 Tested Multi-Position, Micro-Adjustment Outer Protective Shield-Clear

100% Vision

**Panoramic Vision** Wide-Vision Safety Field to Remain Fully Aware of Surroundings