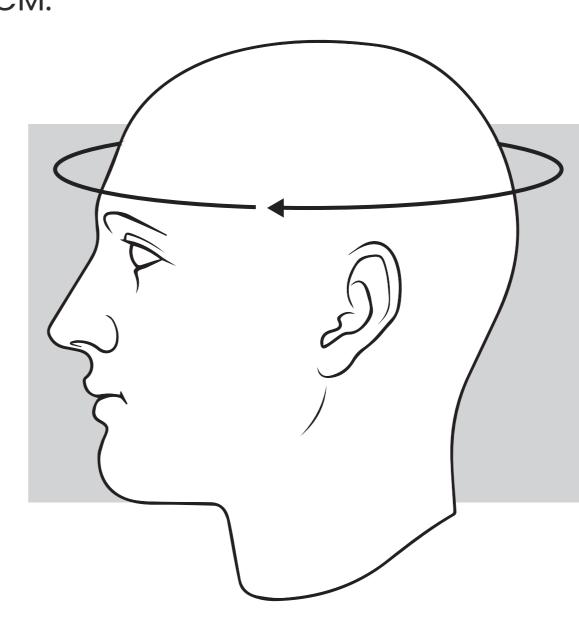

### **How to Measure Your Size:** Please use a soft tape to measure around your head just above ears and around the back of your head at the largest point.

Measure in CM.

| Sizes: | Adult (CM) |
|--------|------------|
| XS     | 53-54      |
| S      | 55-56      |
| М      | 57-58      |
| L      | 59-60      |
| XL     | 61-62      |
|        |            |