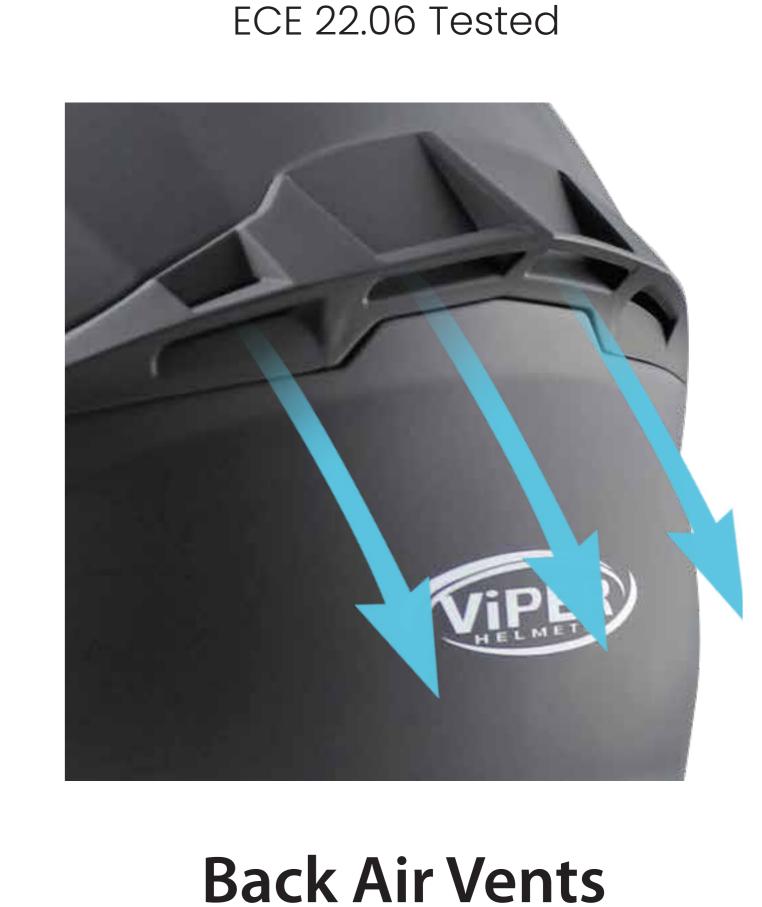

Fully Removeable + Washable Headliner + Cheekpads

Rear Heat / Sweat Exhaust With Real Through Air Flow

Ventilation