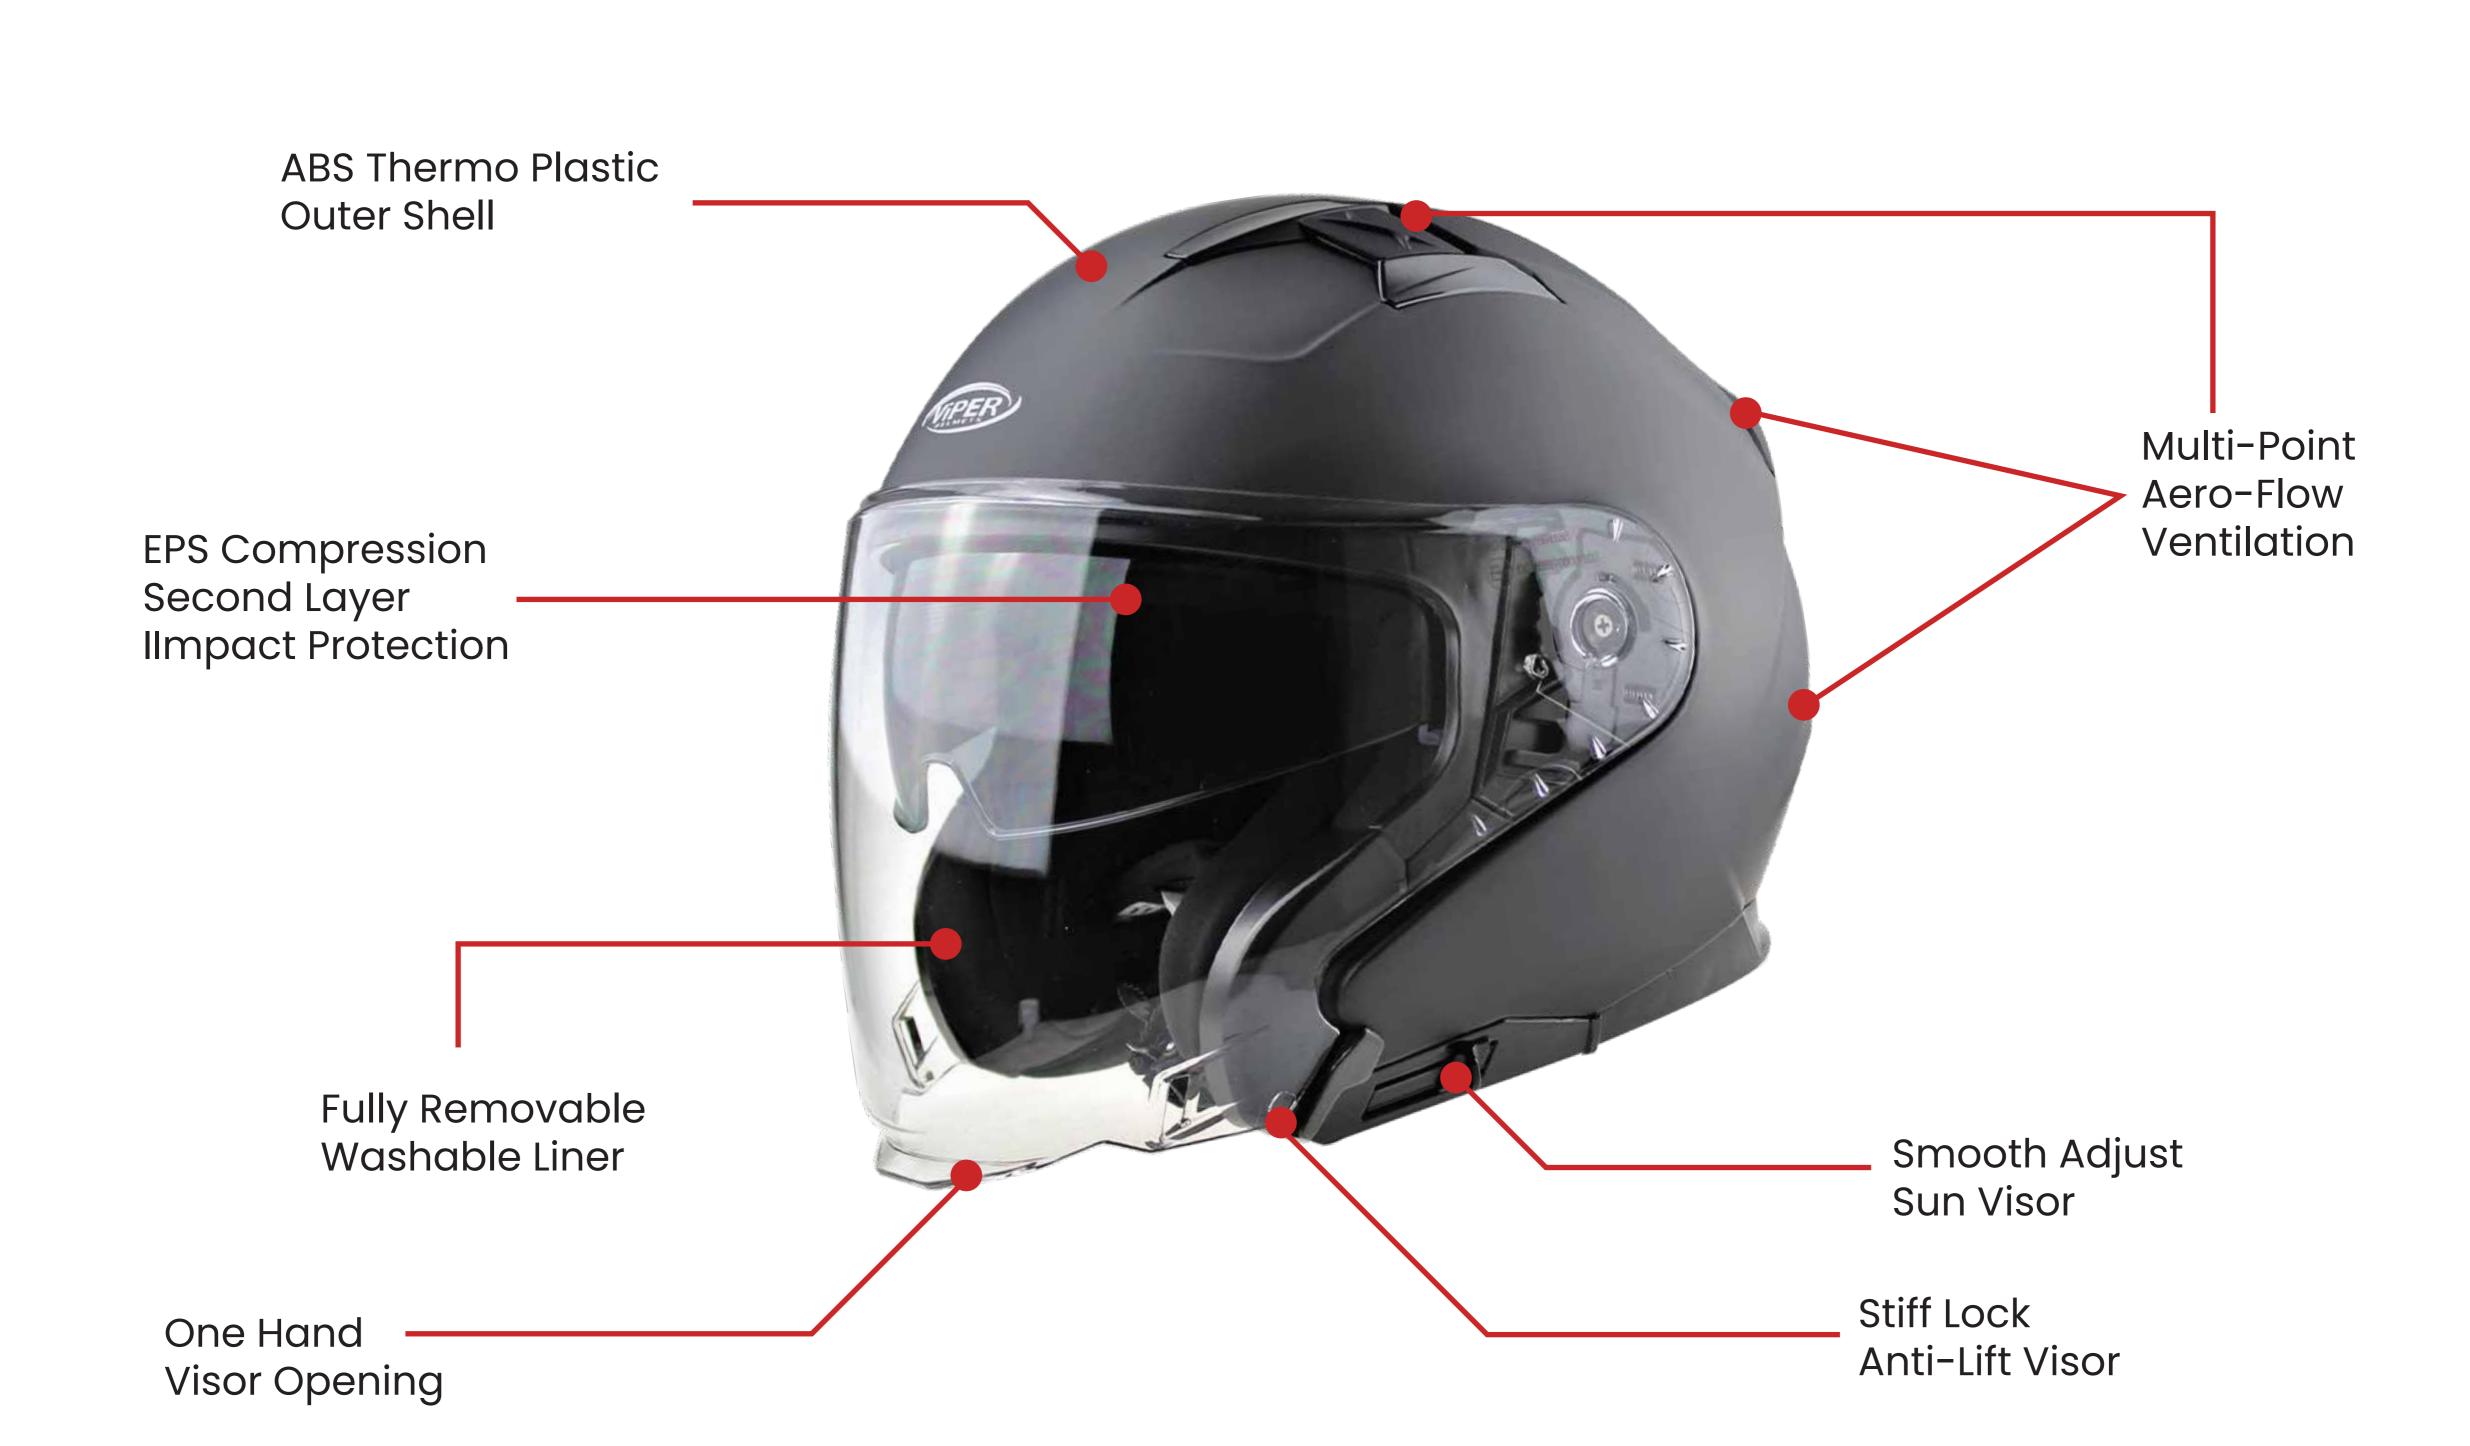

### All Colours

**Adjustable Visor** ECE 22.06 Tested Multi-Position, Micro-Adjustment Outer Protective Shield-Clear

100% Vision

**Panoramic Vision** Wide-Vision Safety Field to Remain Fully Aware of Surroundings

Inner Visor Adjustment Inner Day Time Use-Only Retractable Sun Visor Precision Manufactured

for Ultra Clear Vision

Cold Air Intake Vents Aero-Dynamic Design + Construction. Close Fitting Visor Seal + Shell

Fully Removeable + Washable Headliner + Cheekpads

Rear Heat / Sweat Exhaust With Real Through Air Flow

Ventilation