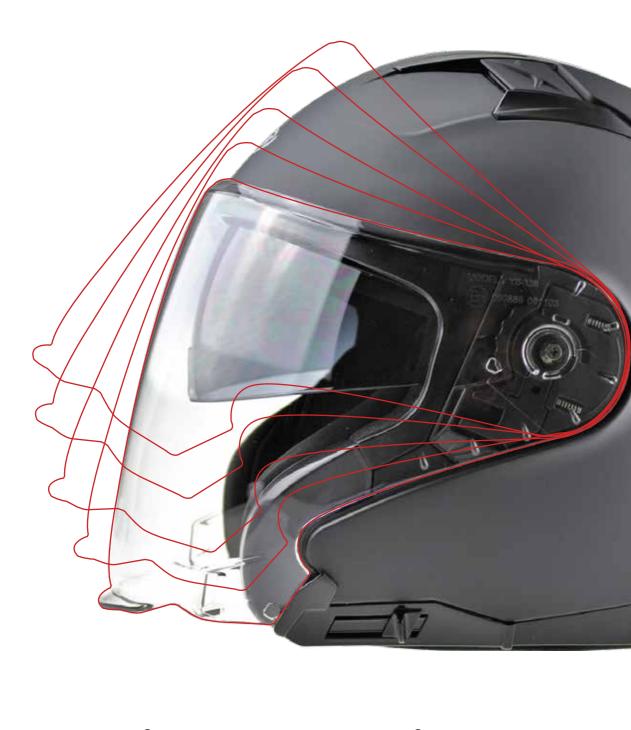

### All Colours

**Adjustable Visor** ECE 22.06 Tested Multi-Position, Micro-Adjustment Outer Protective Shield-Clear

100% Vision

**Panoramic Vision** Wide-Vision Safety Field to Remain Fully Aware of Surroundings