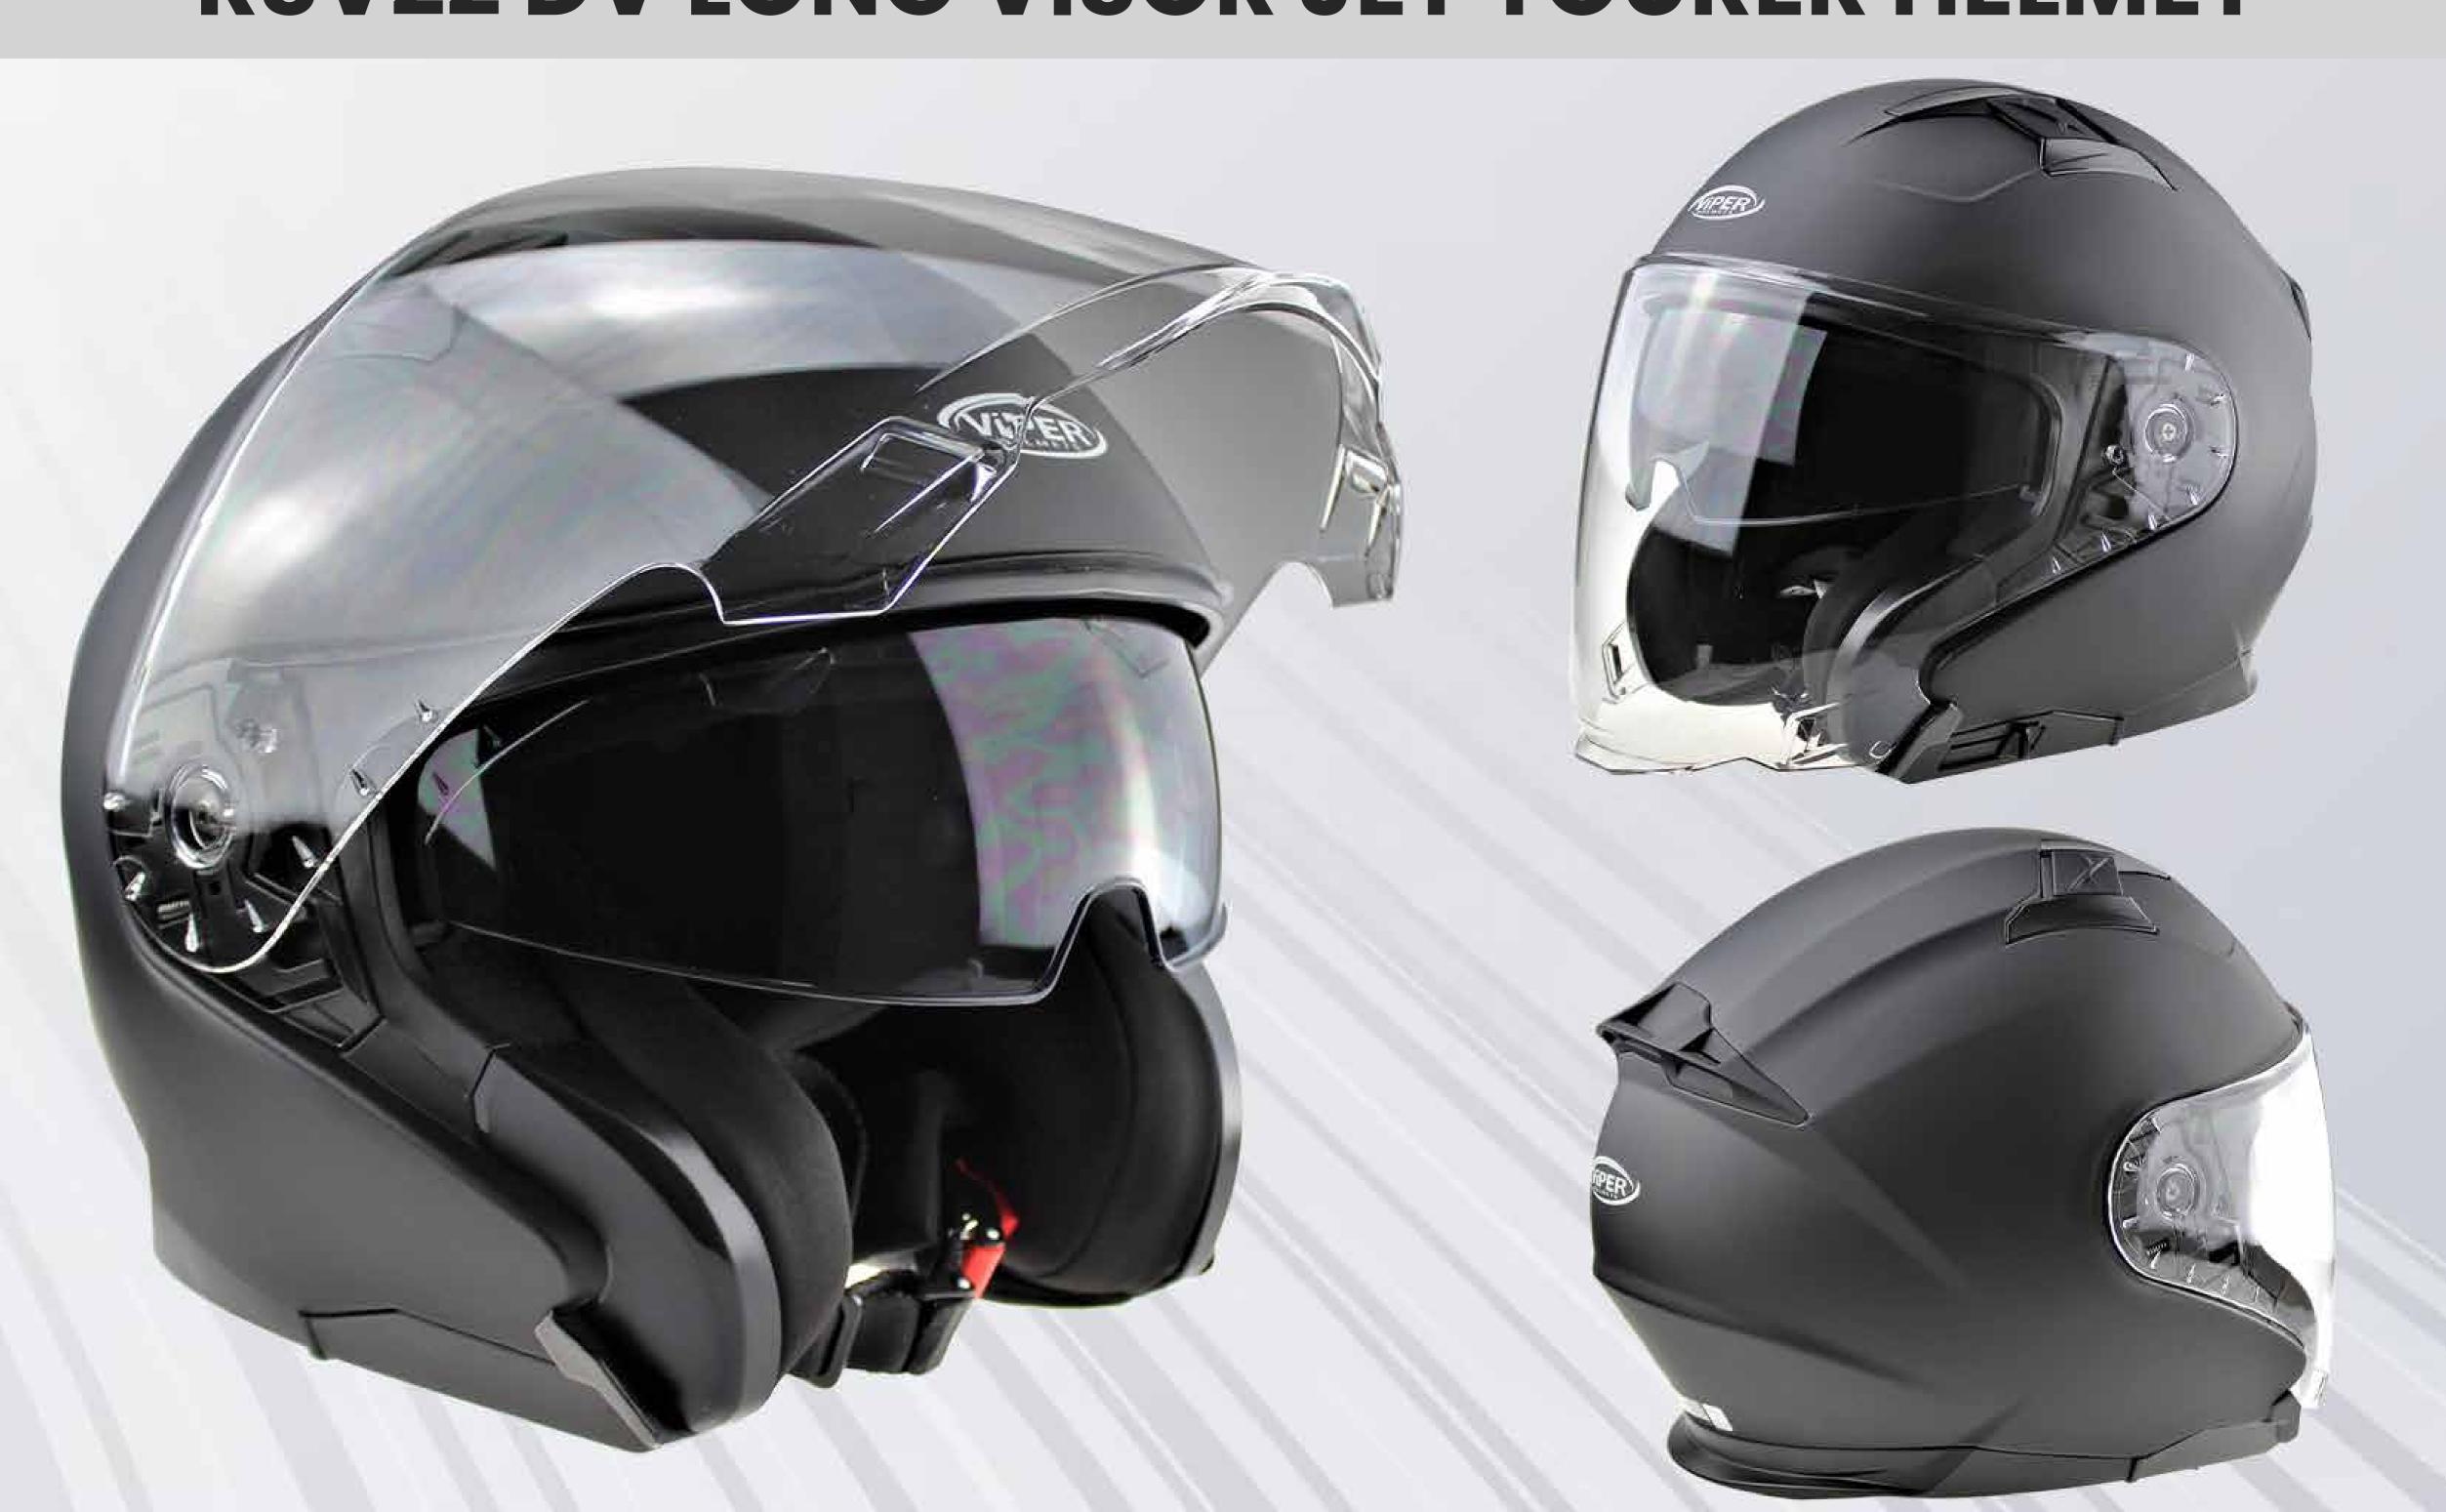

## RSV22 DV LONG VISOR JET TOURER HELMET



### All Colours







**Adjustable Visor** ECE 22.06 Tested Multi-Position, Micro-Adjustment Outer Protective Shield-Clear

100% Vision



**Panoramic Vision** Wide-Vision Safety Field to Remain Fully Aware of Surroundings



Inner Visor Adjustment Inner Day Time Use-Only Retractable Sun Visor Precision Manufactured

for Ultra Clear Vision



Cold Air Intake Vents Aero-Dynamic Design + Construction. Close Fitting Visor Seal + Shell



Fully Removeable + Washable Headliner + Cheekpads



Rear Heat / Sweat Exhaust With Real Through Air Flow

Ventilation

# Size Guide

### **How to Measure Your Size:** Please use a soft tape to measure around your head just above ears and around the back of your head at the largest point.

Measure in CM.

| Sizes: | Adult (CM) |
|--------|------------|
| X