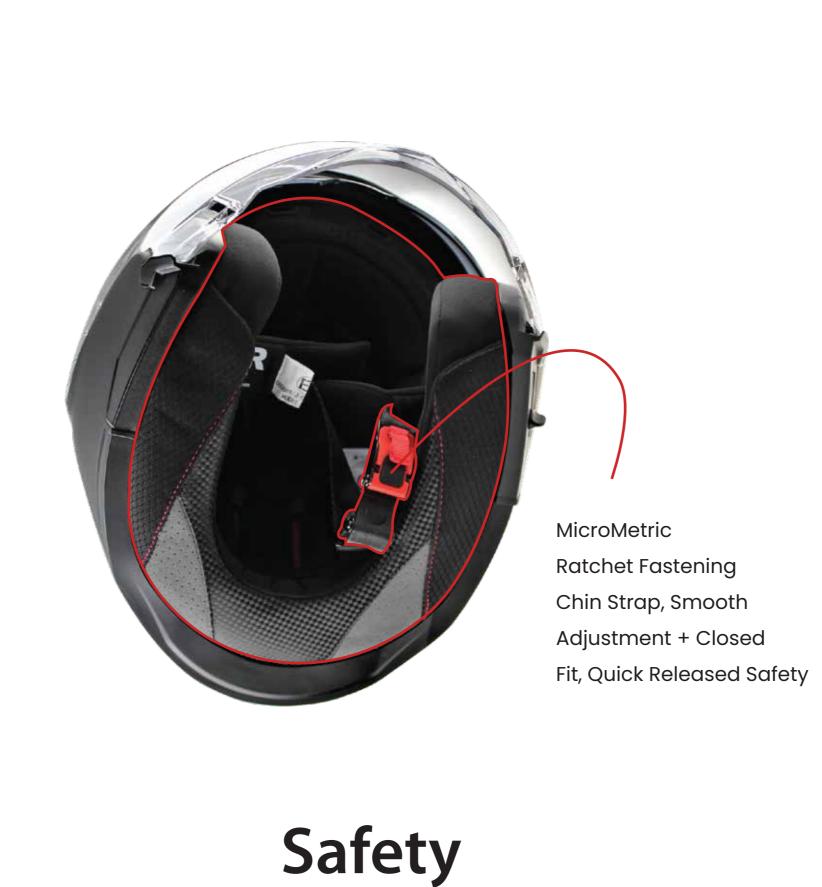

Fully Removeable + Washable Headliner + Cheekpads

Rear Heat / Sweat Exhaust With Real Through Air Flow

Ventilation