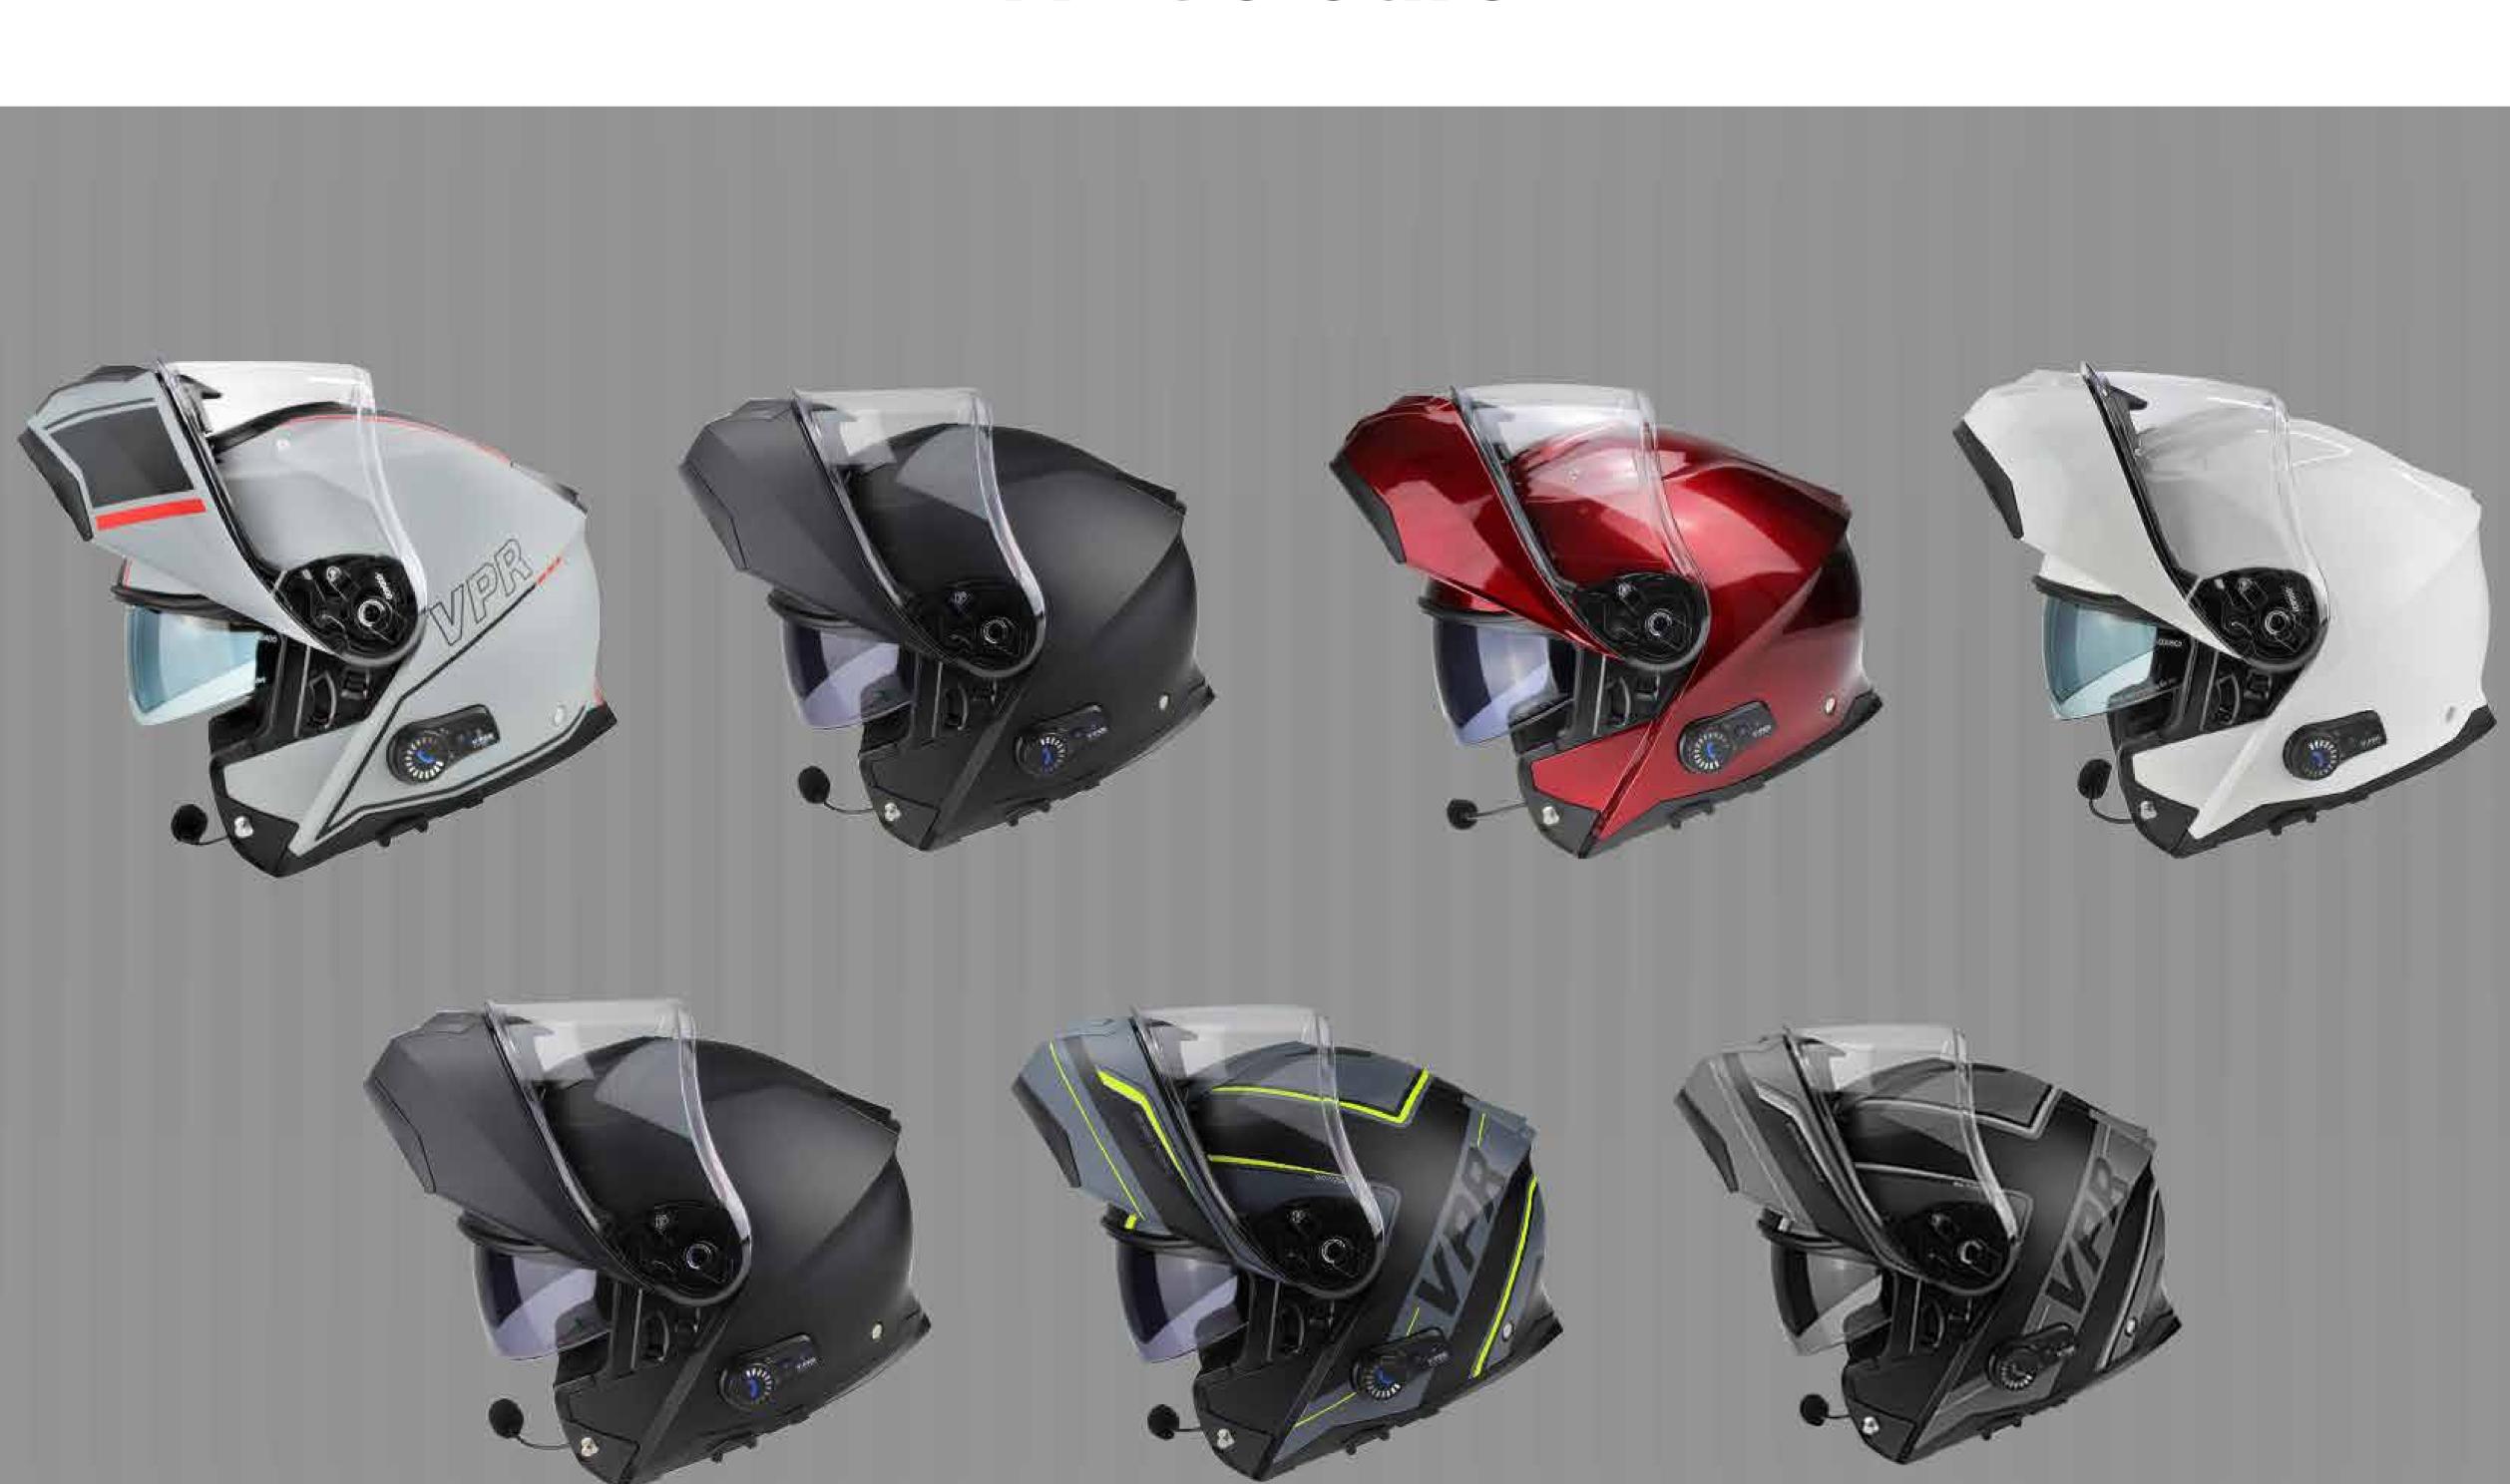

# RSV191 BL + DV FLIP FRONT HELMET



# All Colours





# Bluetooth



# Adjustable Visor

Multi-Position Opening
Anti Scratch Pinlock
Ready Outer Visor
Clear+Smoked
Available.



# Rear Vent

Rear Vent for Hot Air Extraction. Close Fitting Shell



# Bluetooth System

BL+Premium Quality
BLinc Bluetooth System
Fitted to Helmet. Voice Dial,
Noise Cancelling, Intercom.



# Ventilation

Through-Flow Adjustable Ventilation. Large+Easy Button Operation of Flip-Mechanism





# Microphone

Height Adjustable Sun Visor

+ Noise Cancelling Boom Microphone



# Top Vents

Aerodynamic Ventilation Open+Close Function Close-Fitting Visor Shield

# Size Guide

# How to Measure Your Size: Please use a soft tape to measure around your head just above

ears and around the back of your head at the largest point.

Measure in CM.

| Sizes: | Adult (CM) |
|---