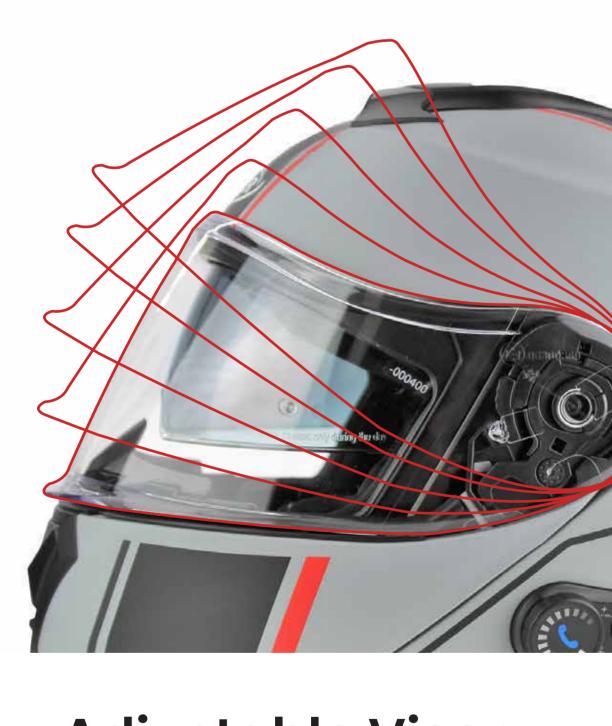

# Adjustable Visor

Multi-Position Opening
Anti Scratch Pinlock
Ready Outer Visor
Clear+Smoked
Available.