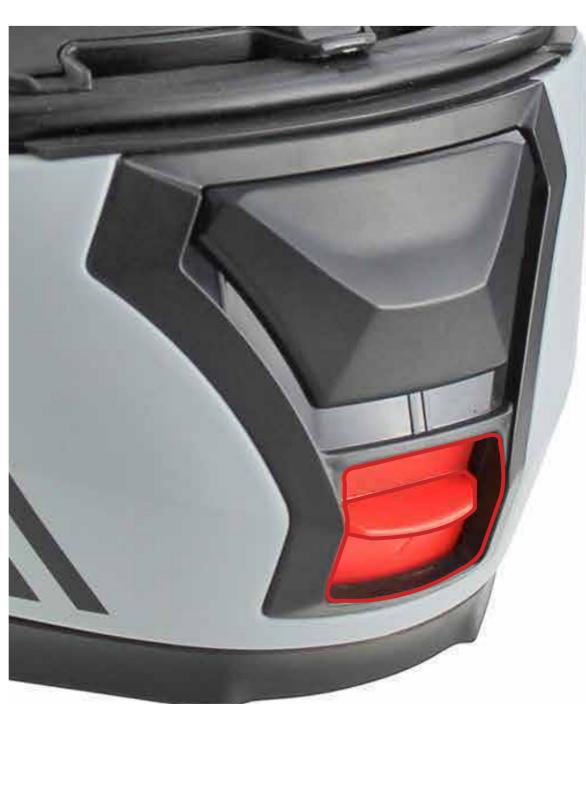

# Ventilation

Through-Flow Adjustable Ventilation. Large+Easy Button Operation of Flip-Mechanism

# Top Vents

Aerodynamic Ventilation Open+Close Function Close-Fitting Visor Shield