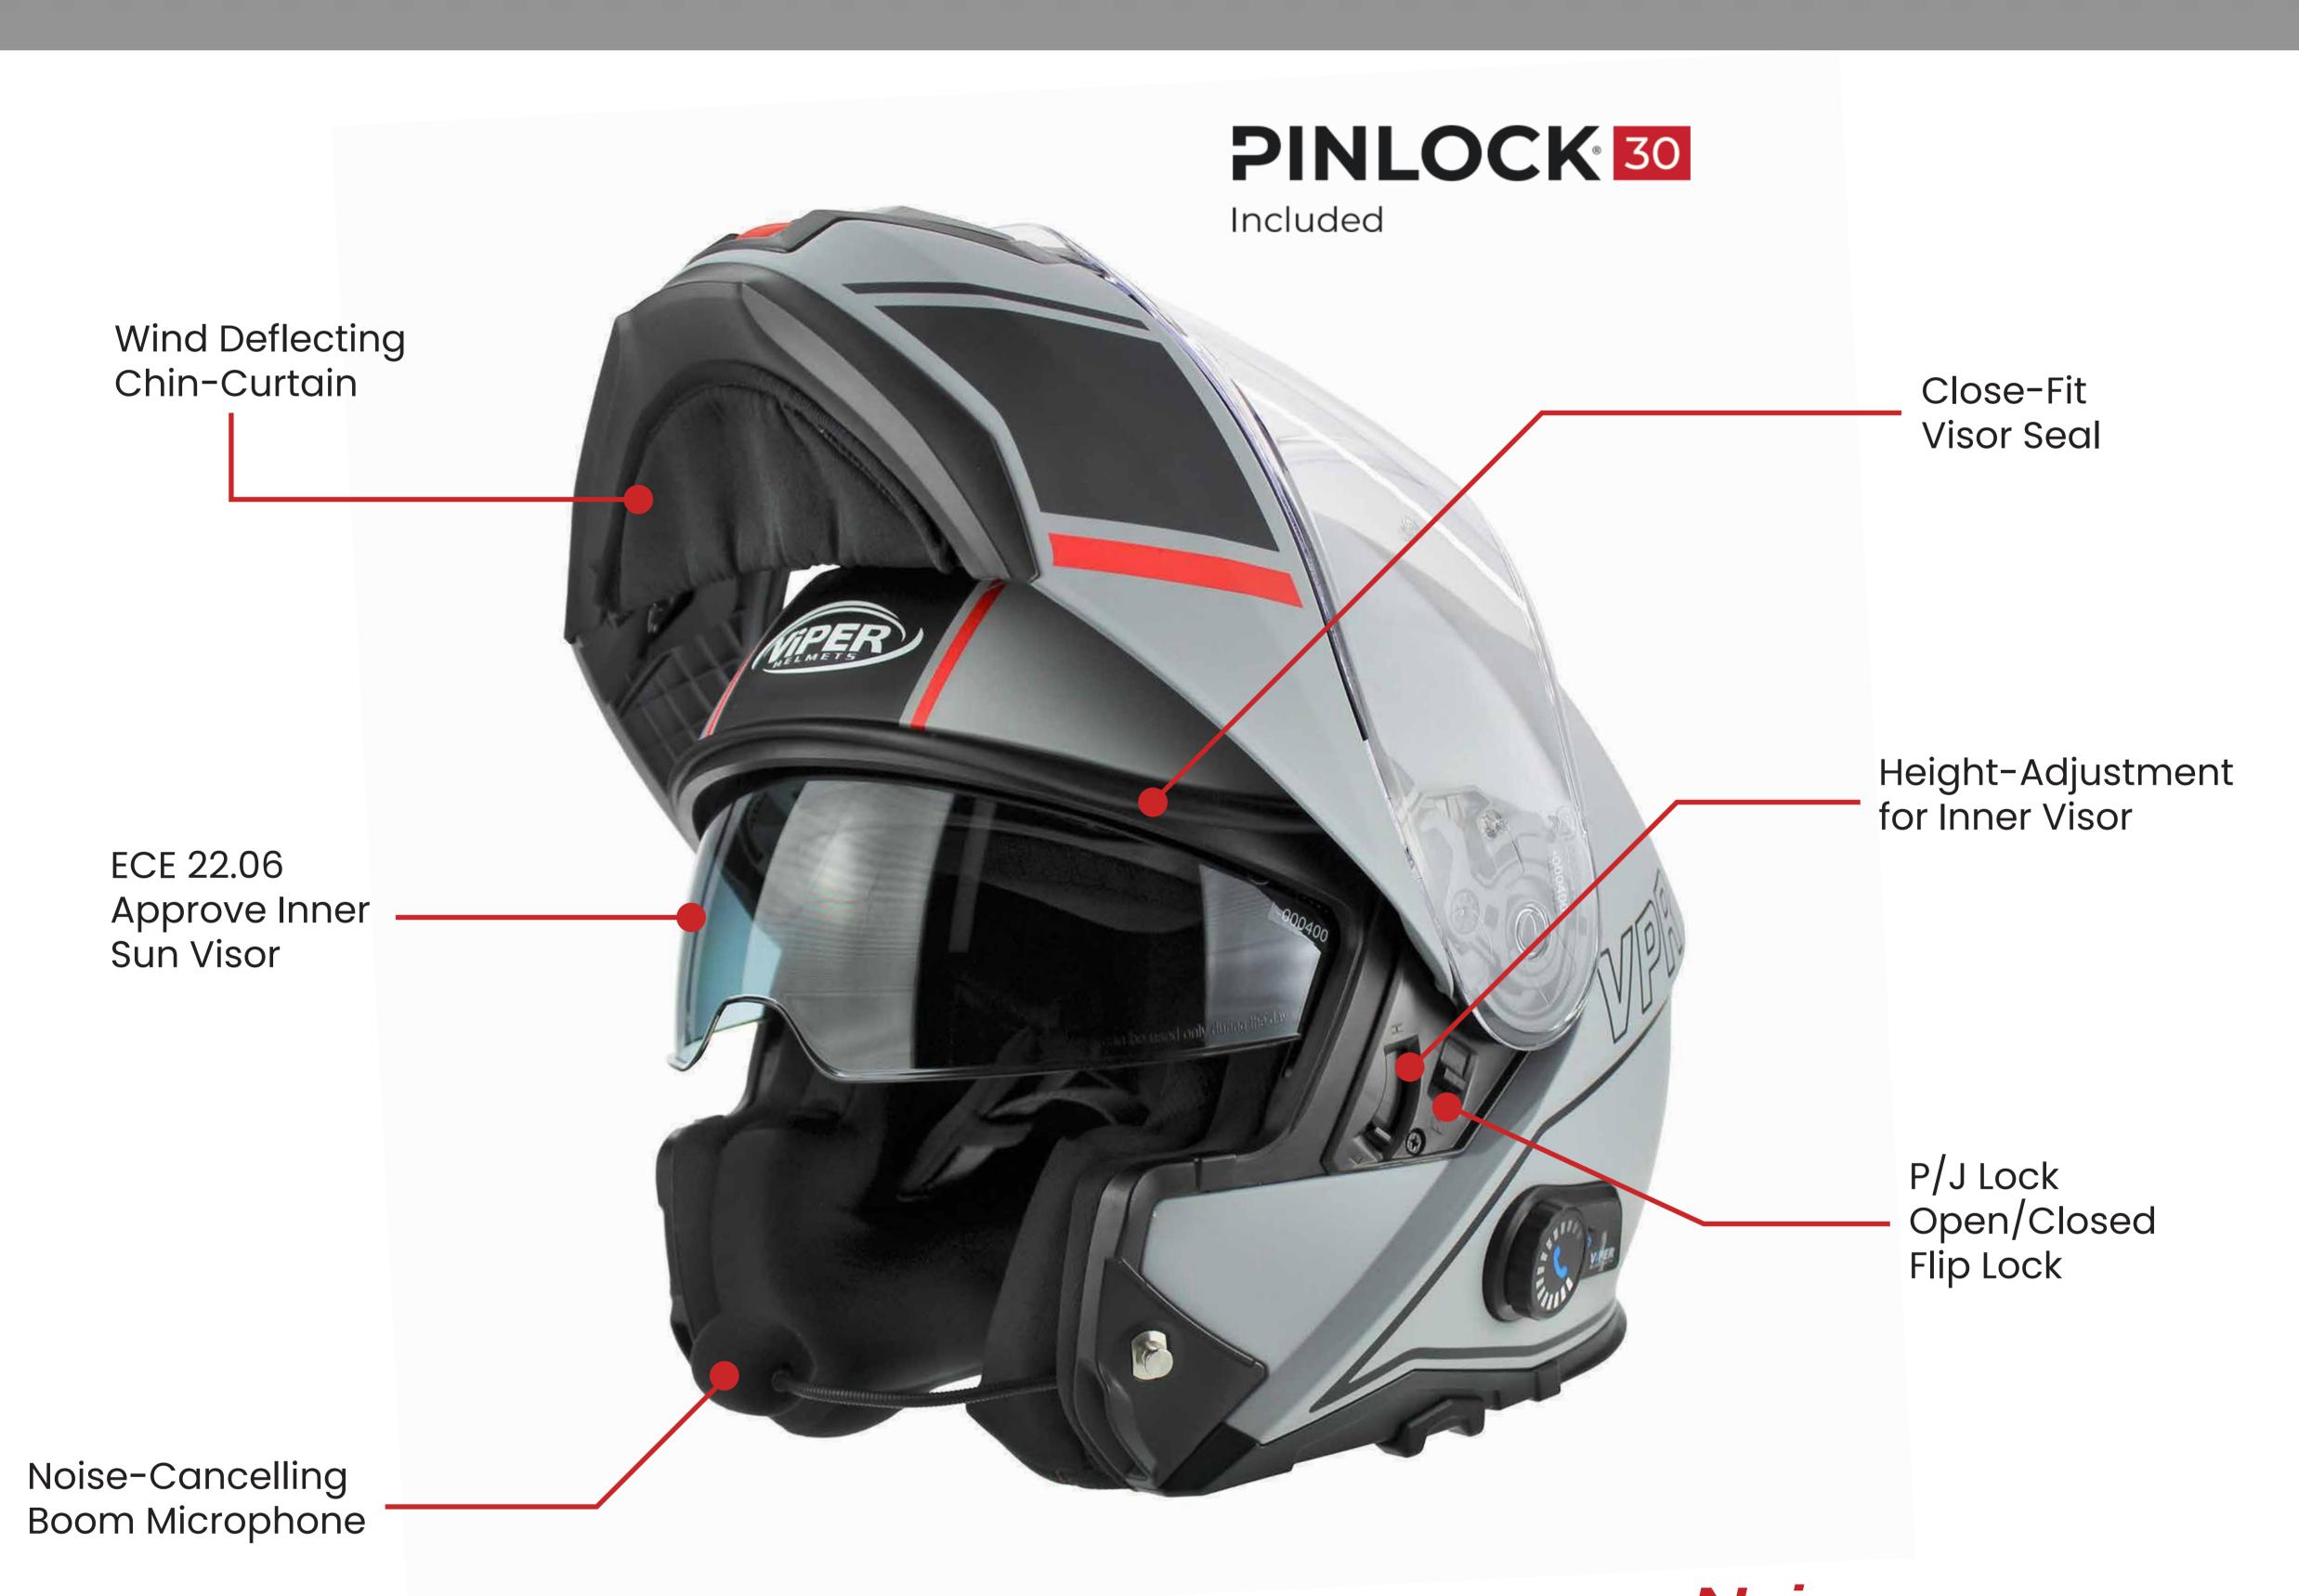

# Adjustable Visor

Multi-Position Opening
Anti Scratch Pinlock
Ready Outer Visor
Clear+Smoked
Available.

# Rear Vent

Rear Vent for Hot Air Extraction. Close Fitting Shell

# Bluetooth System

BL+Premium Quality
BLinc Bluetooth System
Fitted to Helmet. Voice Dial,
Noise Cancelling, Intercom.

# Ventilation

Through-Flow Adjustable Ventilation. Large+Easy Button Operation of Flip-Mechanism

# Microphone

Height Adjustable Sun Visor

+ Noise Cancelling Boom Microphone

# Top Vents

Aerodynamic Ventilation Open+Close Function Close-Fitting Visor Shield