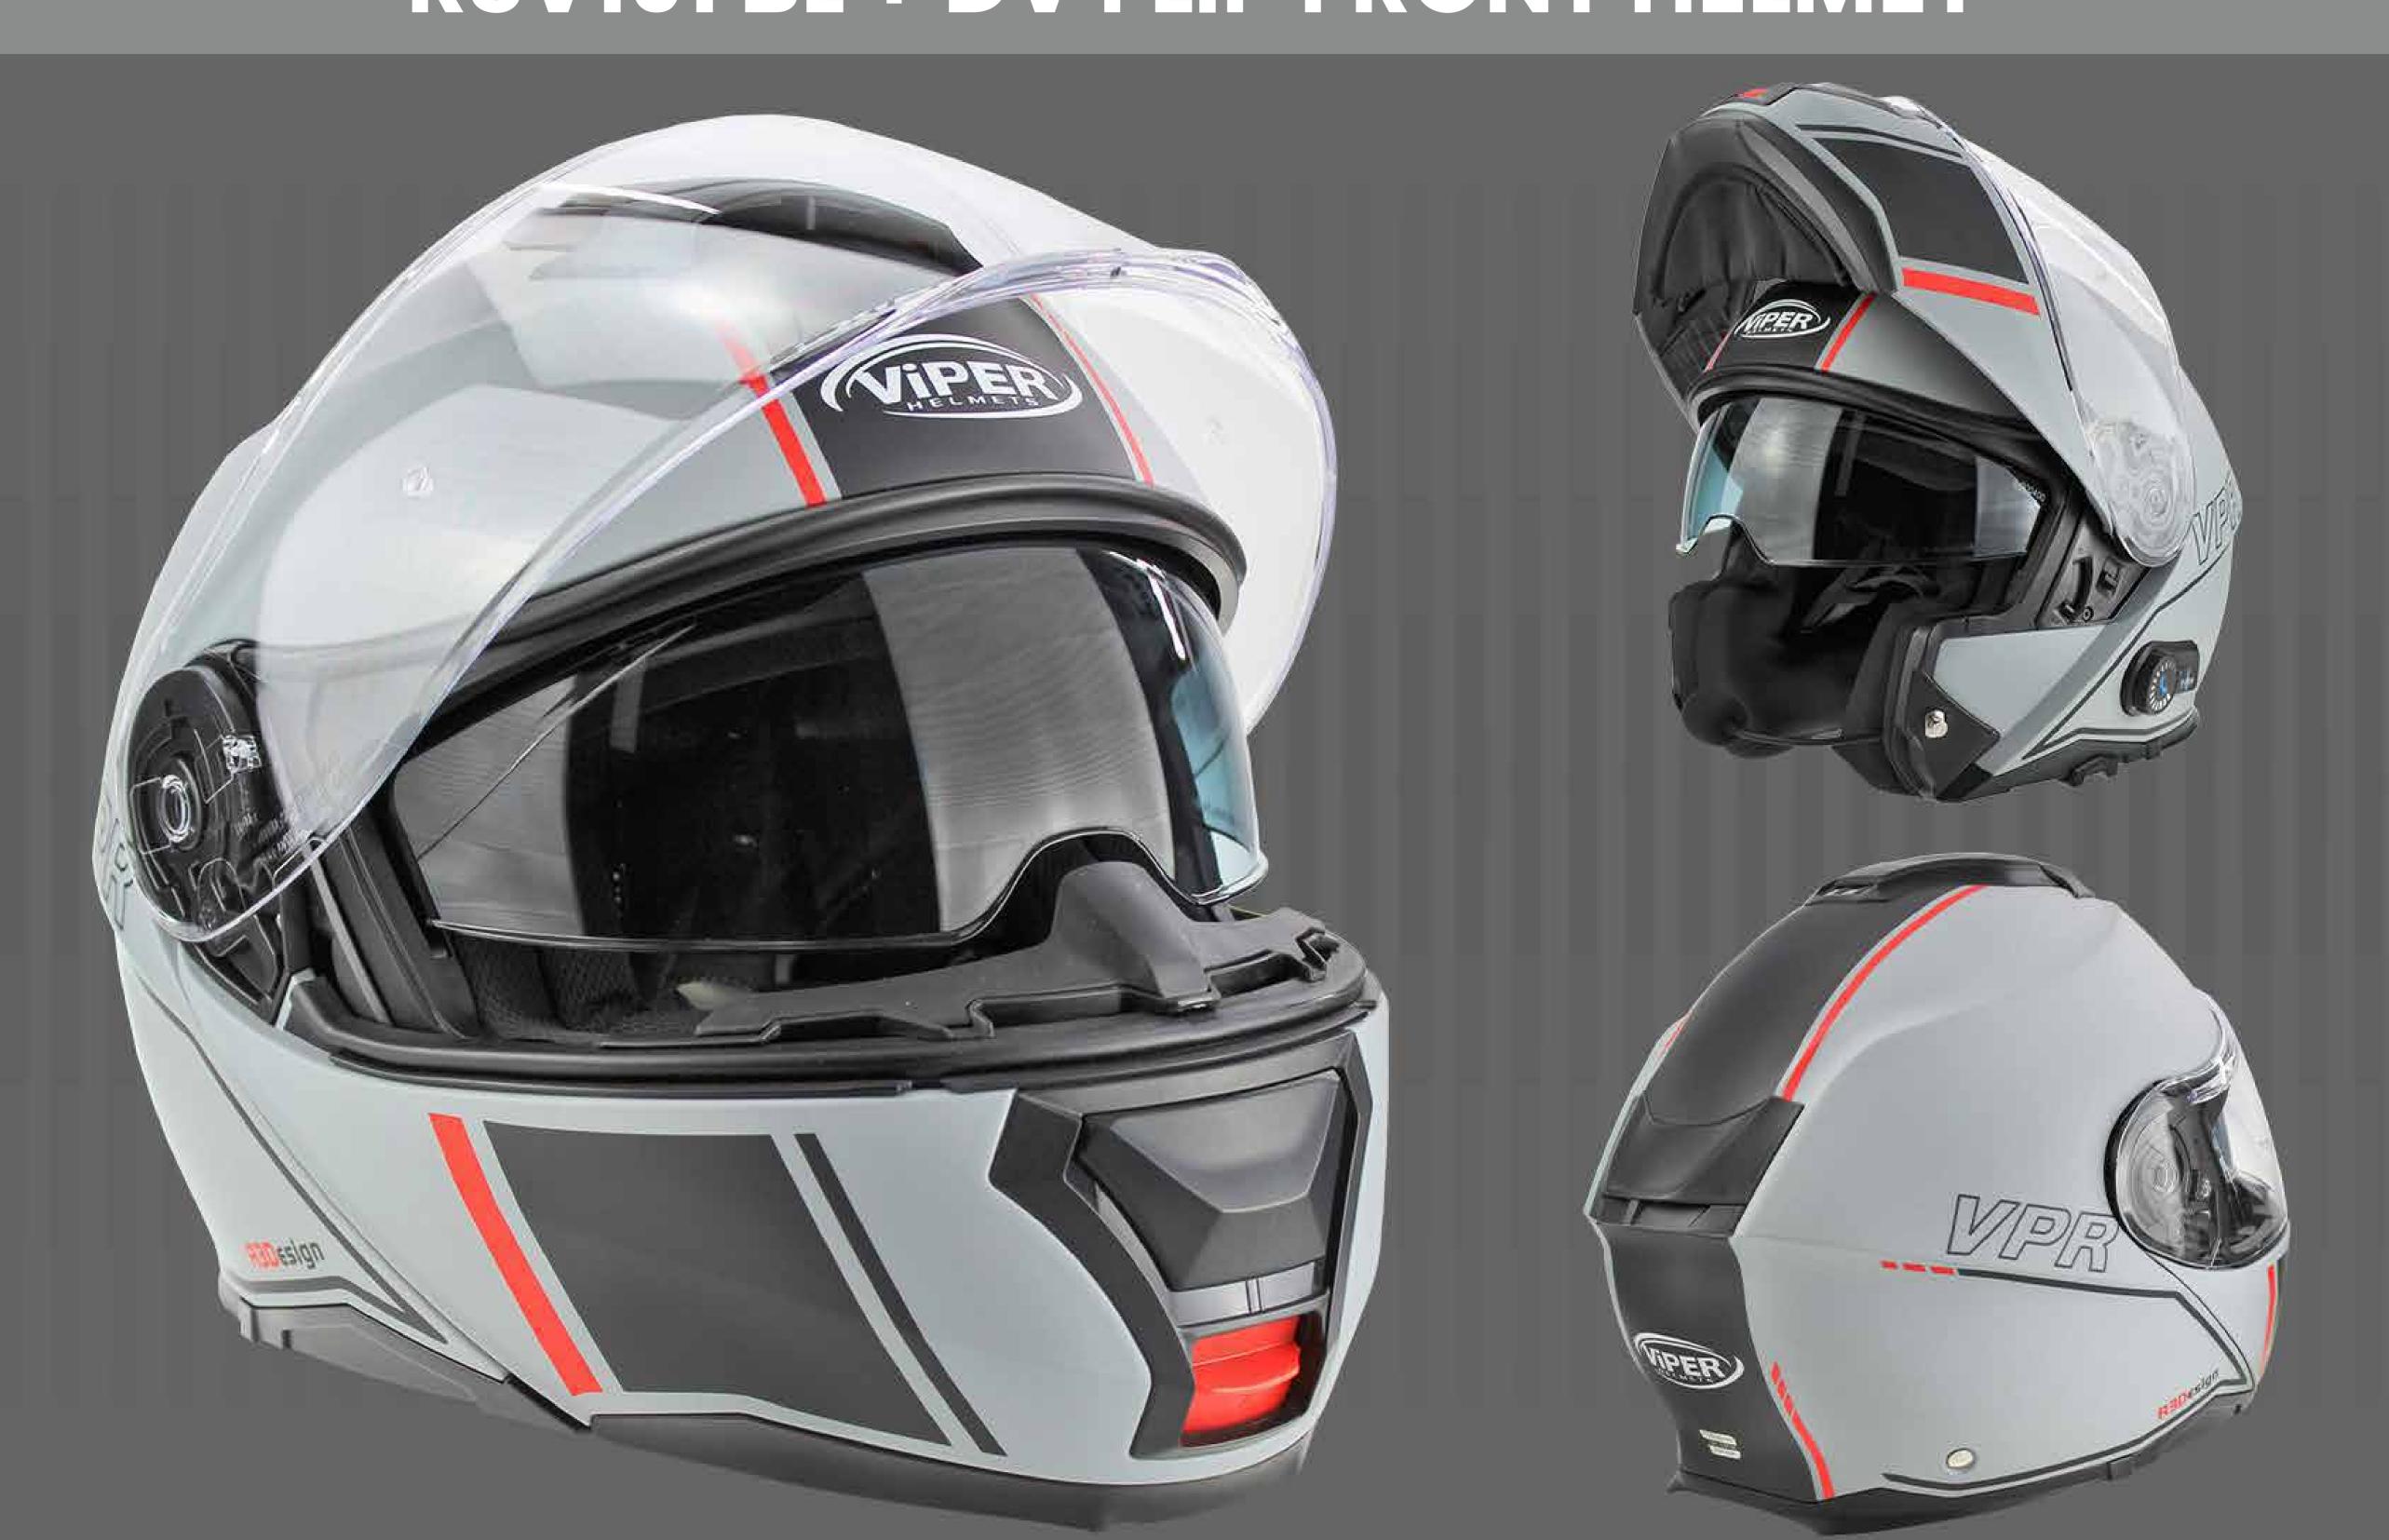

# RSV191 BL + DV FLIP FRONT HELMET

# Bluetooth

# Adjustable Visor

Multi-Position Opening
Anti Scratch Pinlock
Ready Outer Visor
Clear+Smoked
Available.

# Rear Vent

Rear Vent for Hot Air Extraction. Close Fitting Shell

# Bluetooth System

BL+Premium Quality
BLinc Bluetooth System
Fitted to Helmet. Voice Dial,
Noise Cancelling, Intercom.

# Ventilation

Through-Flow Adjustable Ventilation. Large+Easy Button Operation of Flip-Mechanism

# Microphone

Height Adjustable Sun Visor

+ Noise Cancelling Boom Microphone

# Top Vents

Aerodynamic Ventilation Open+Close Function Close-Fitting Visor Shield