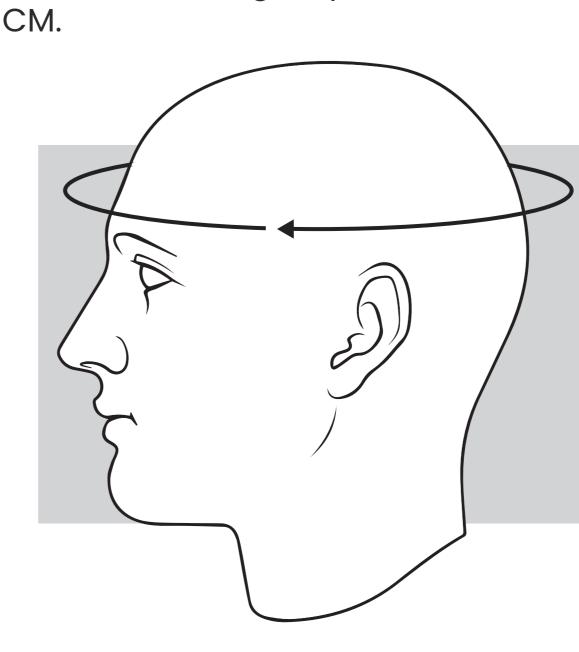

# Size Guide

# How to Measure Your Size: Please use a soft tape to measure around your head just above

ears and around the back of your head at the largest point.

Measure in CM.

| Sizes: | Adult (CM) |
|--------|------------|
| XS     | 53-54      |
| S      | 55-56      |
| М      | 57-58      |
| L      | 59-60      |

61

XL