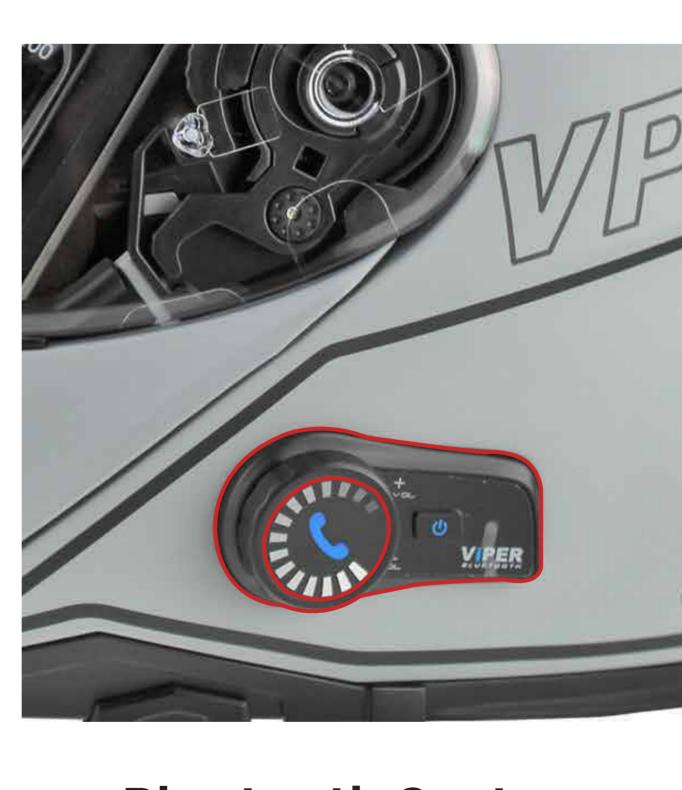

# Bluetooth

# Bluetooth System

BL+Premium Quality
BLinc Bluetooth System
Fitted to Helmet. Voice Dial,
Noise Cancelling, Intercom.