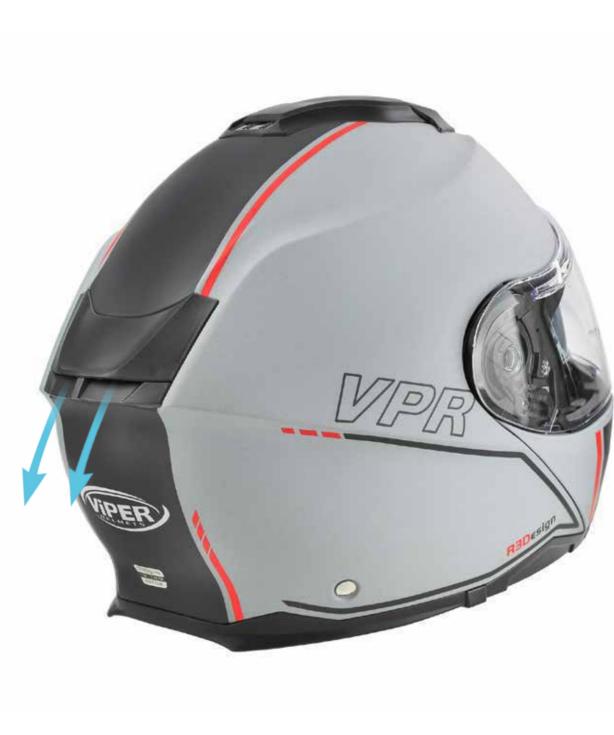

# RSV191 BL + DV FLIP FRONT HELMET



# All Colours





# Bluetooth



# Adjustable Visor

Multi-Position Opening
Anti Scratch Pinlock
Ready Outer Visor
Clear+Smoked
Available.



# Rear Vent

Rear Vent for Hot Air Extraction. Close Fitting Shell



# Bluetooth System

BL+Premium Quality
BLinc Bluetooth System
Fitted to Helmet. Voice Dial,
Noise Cancelling, Intercom.



# Ventilation

Through-Flow Adjustable Ventilation. Large+Easy Button Operation of Flip-Mechanism





# Microphone

Height Adjustable Sun Visor

+ Noise Cancelling Boom Microphone



# Top Vents

Aerodynamic Ventilation Open+Close Function Close-Fitting Visor Shield

# Size Guide

# How to Measure Your Size: Please use a soft tape to measure around your head just above

ears and around the back of your head at the largest point.

Measure in CM.

| Sizes: | Adult (CM) |
|--------|------------|
| XS     | 53-54      |
| S      | 55-56      |
| М      | 57-58      |
| L      | 59-60      |

61

XL