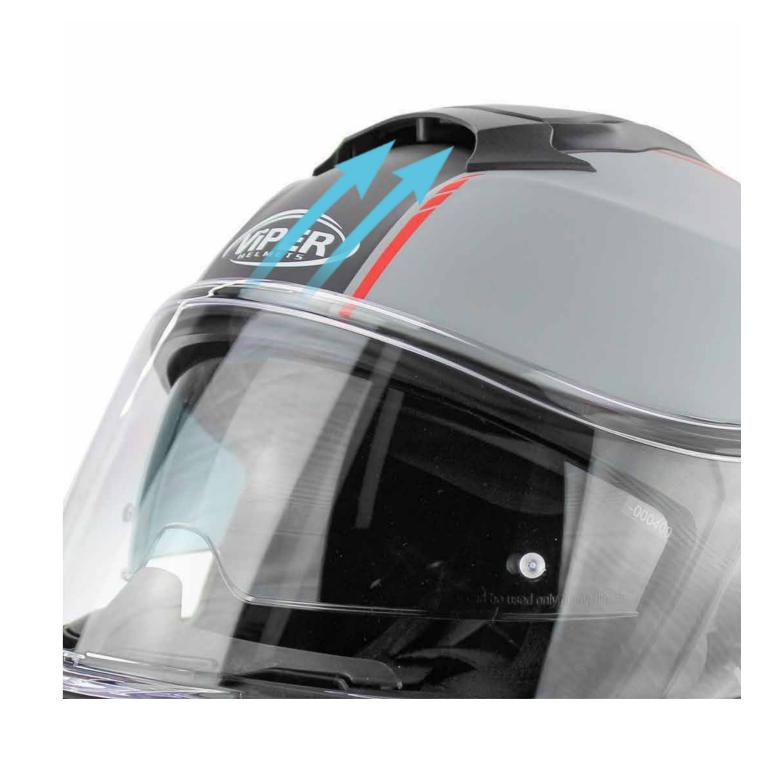

# Ventilation

Through-Flow Adjustable Ventilation. Large+Easy Button Operation of Flip-Mechanism

# Top Vents

Aerodynamic Ventilation Open+Close Function Close-Fitting Visor Shield