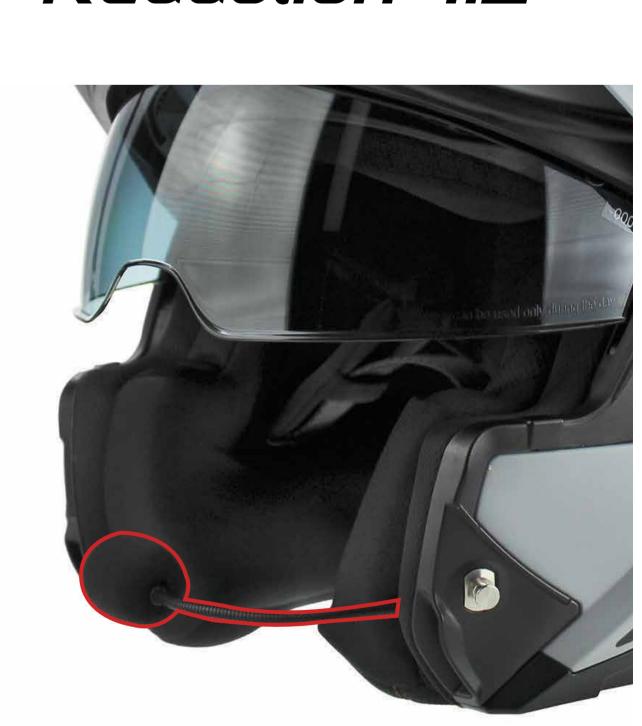

# RSV191 BL + DV FLIP FRONT HELMET



# All Colours





# Bluetooth



# Adjustable Visor

Multi-Position Opening
Anti Scratch Pinlock
Ready Outer Visor
Clear+Smoked
Available.



# Rear Vent

Rear Vent for Hot Air Extraction. Close Fitting Shell



# Bluetooth System

BL+Premium Quality
BLinc Bluetooth System
Fitted to Helmet. Voice Dial,
Noise Cancelling, Intercom.



# Ventilation

Through-Flow Adjustable Ventilation. Large+Easy Button Operation of Flip-Mechanism





# Microphone

Height Adjustable Sun Visor

+ Noise Cancelling Boom Microphone



# Top Vents

Aerodynamic Ventilation Open+Close Function Close-Fitting Visor Shield

# Size Guide

# How to Measure Your Size: Please use a soft tape to measure around your head just above

ears and around the back of your head at the largest point.

Measure in CM.

| Sizes: | Adult (CM) |
|--------|------------|
| XS     | 53-54      |
| S      | 55-56      |
| М      | 57-58      |
| L      | 59-60      |

61

XL