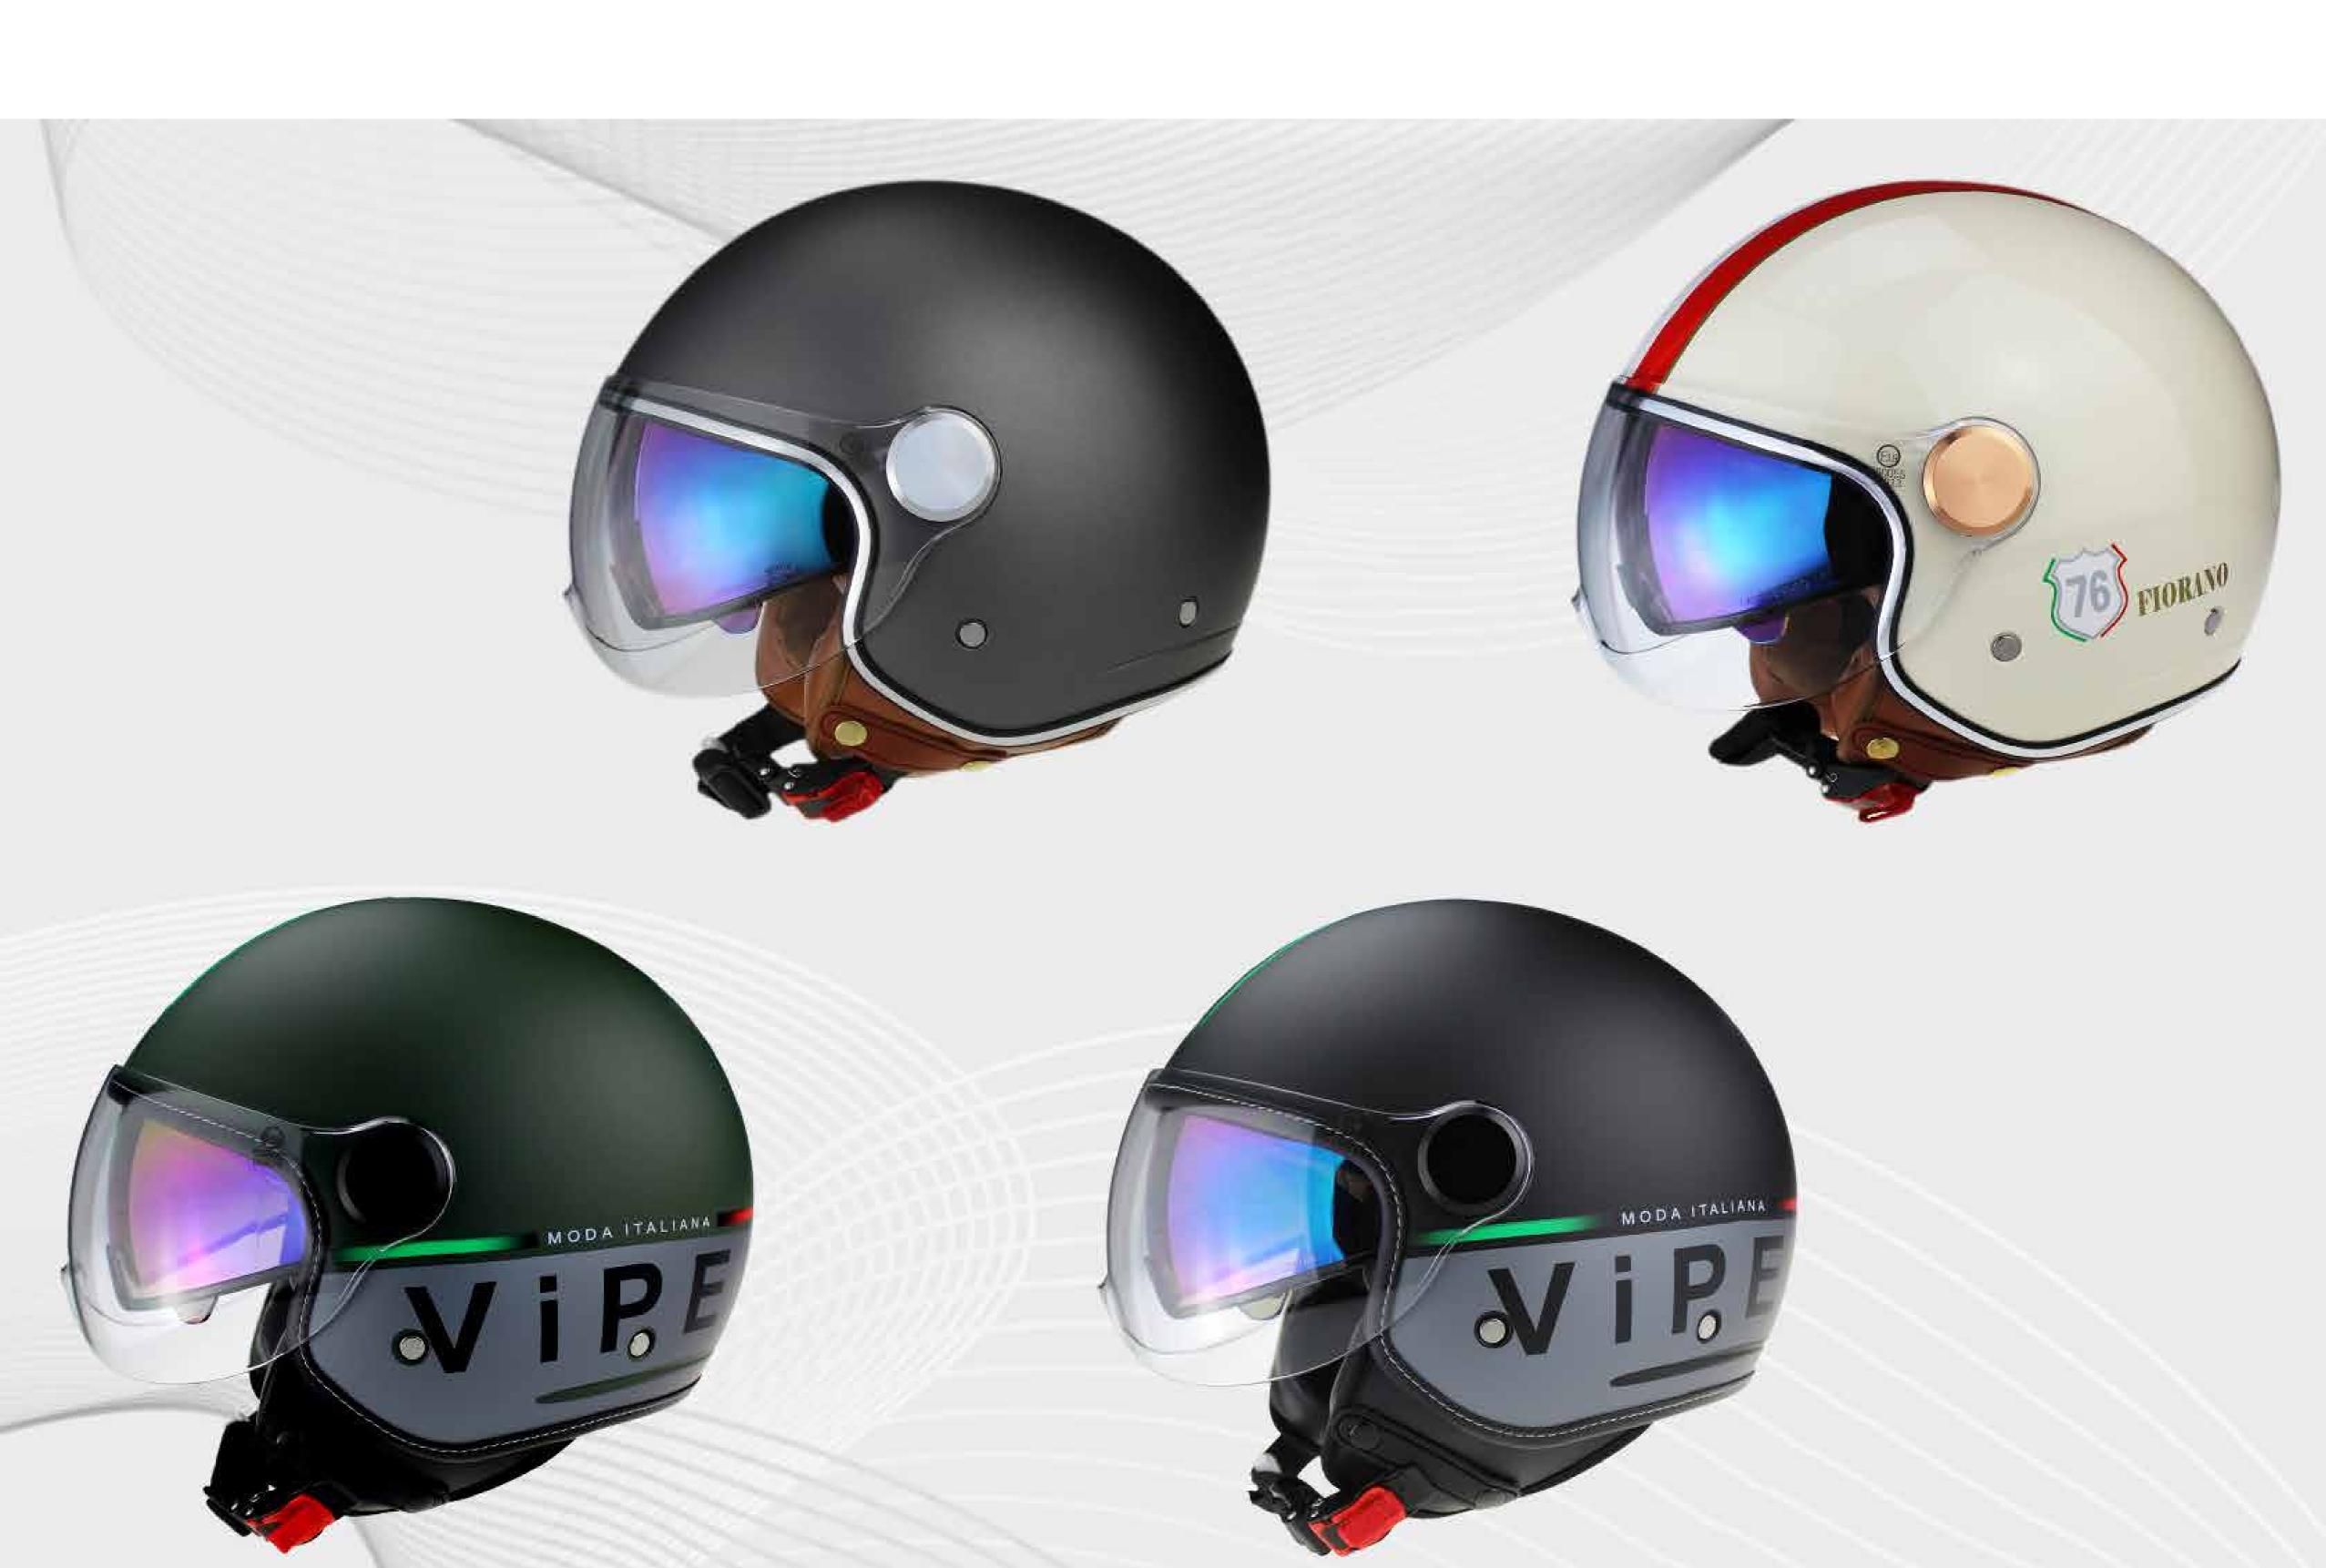

#### All Colours

Adjustable Visor

Easy Opening Visor Anti Scratch Replacements Available

Retractable Inner Visor

Iridium Rainbow Sun Visor Easy Up/Down Operation

Chrome Chrome Trim + Detailing Classic Contemporary Design