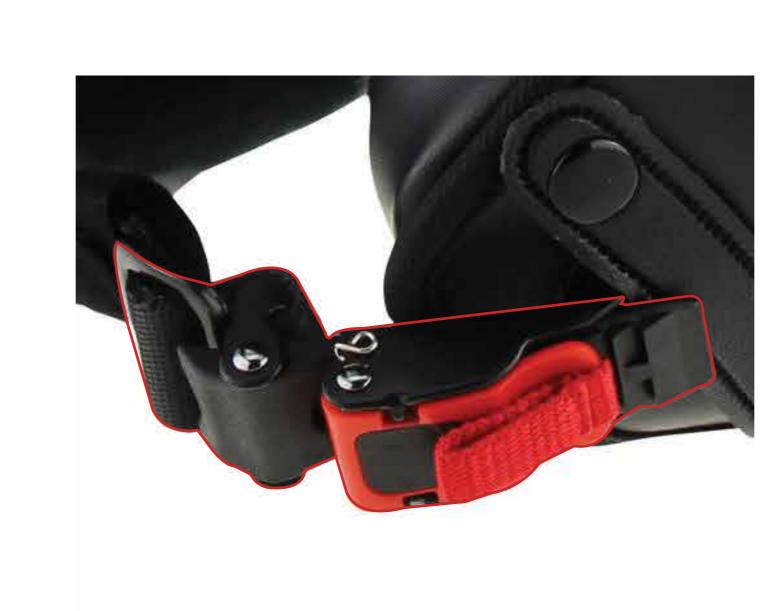

# RSV19 DV NANO JET OPEN FACE HELMET



#### All Colours







Adjustable Visor

Easy Opening Visor Anti Scratch Replacements Available



Retractable Inner Visor

Iridium Rainbow Sun Visor Easy Up/Down Operation



Chrome Chrome Trim + Detailing Classic Contemporary Design



## Cheekpads

Removable & Washable Comfort Cheekpads Soft Leather with Suede Face Side Retro Styling



## Safety

Micro-Metric Ratchet Fastening Chin Strap



## **Faux Leather**

Comfort Luxe Lining Washable + Replaceable

Size Guide

Please use a soft tape to measure around your head just above ears and around the back of your head at the largest point.

**How to Measure Your Size:** 

| Sizes: | Measure in CM. |  |
|--------|----------------|--|
|        | Adult (CM)     |  |
| XS     | 53-54          |  |
| S      | 55-56          |  |

57-58

59-60

61



M

XL