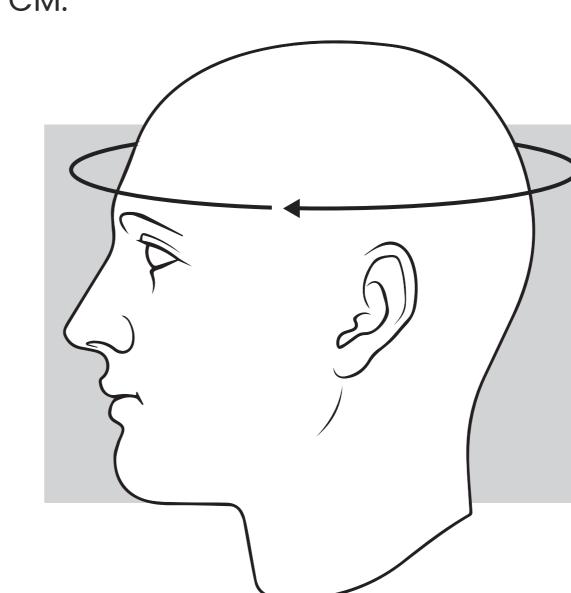

## **Faux Leather**

Comfort Luxe Lining Washable + Replaceable

Size Guide

Please use a soft tape to measure around your head just above ears and around the back of your head at the largest point.

**How to Measure Your Size:** 

| Sizes: | Measure in CM. |  |
|--------|----------------|--|
|        | Adult (CM)     |  |
| XS     | 53-54          |  |
| S      | 55-56          |  |

57-58

59-60

61

M

XL