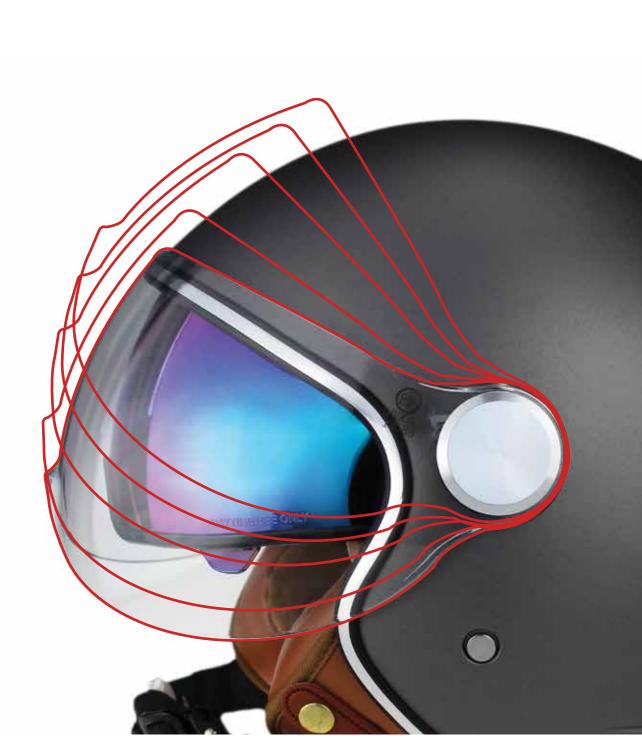

#### All Colours

Adjustable Visor

Easy Opening Visor Anti Scratch Replacements Available

Retractable Inner Visor

Iridium Rainbow Sun Visor Easy Up/Down Operation

Chrome Chrome Trim + Detailing Classic Contemporary Design