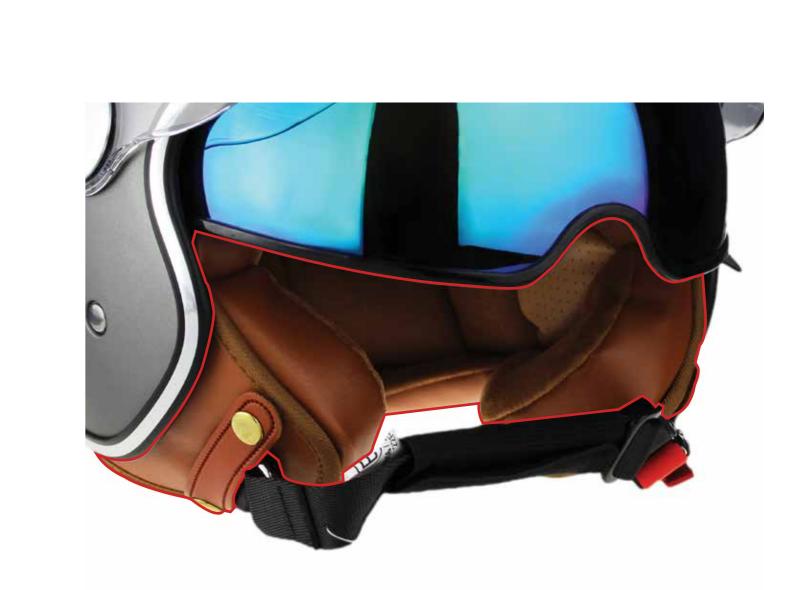

## Cheekpads

Removable & Washable Comfort Cheekpads Soft Leather with Suede Face Side Retro Styling

## **Faux Leather**

Comfort Luxe Lining Washable + Replaceable

Size Guide

Please use a soft tape to measure around your head just above ears and around the back of your head at the largest point.

**How to Measure Your Size:** 