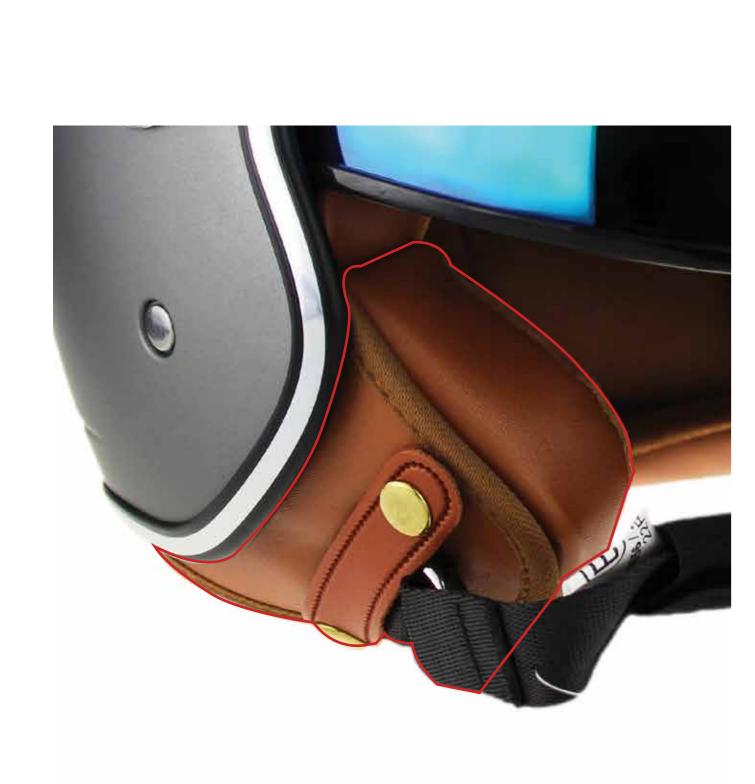

## Cheekpads

Removable & Washable Comfort Cheekpads Soft Leather with Suede Face Side Retro Styling

## Safety

Micro-Metric Ratchet Fastening Chin Strap