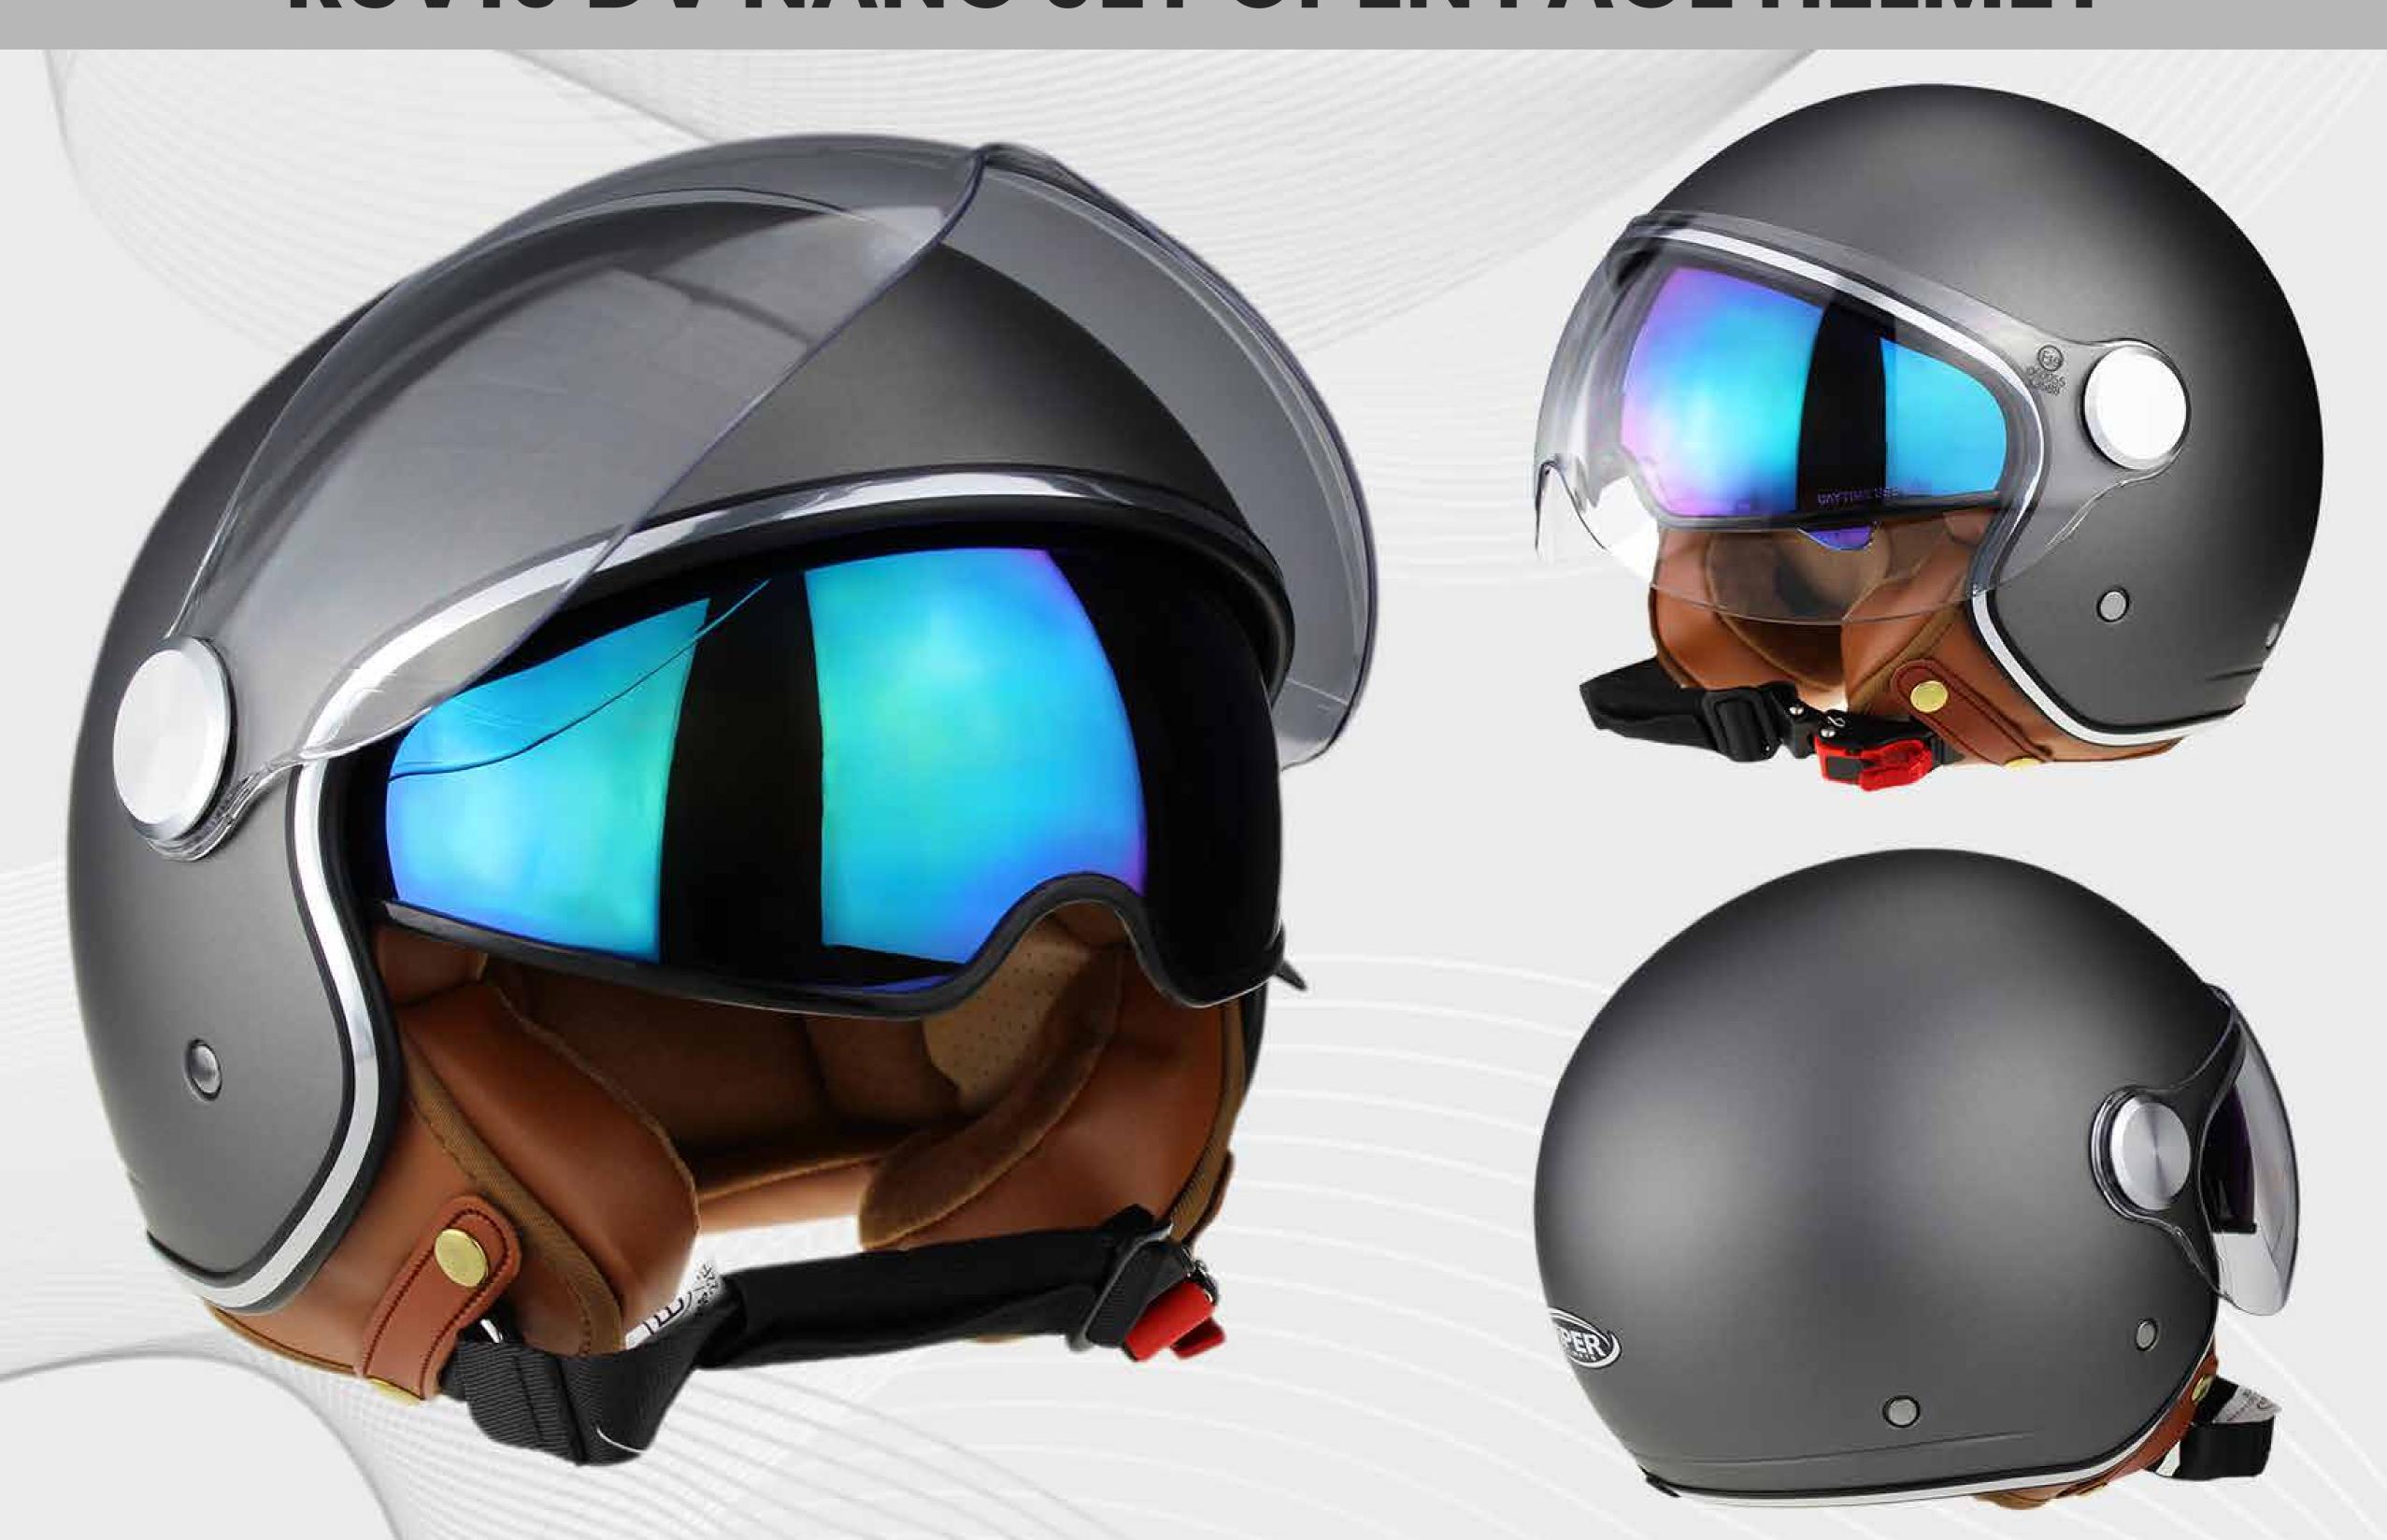

# RSV19 DV NANO JET OPEN FACE HELMET

#### All Colours

Adjustable Visor

Easy Opening Visor Anti Scratch Replacements Available

Retractable Inner Visor

Iridium Rainbow Sun Visor Easy Up/Down Operation

Chrome Chrome Trim + Detailing Classic Contemporary Design

## Cheekpads

Removable & Washable Comfort Cheekpads Soft Leather with Suede Face Side Retro Styling

## Safety

Micro-Metric Ratchet Fastening Chin Strap