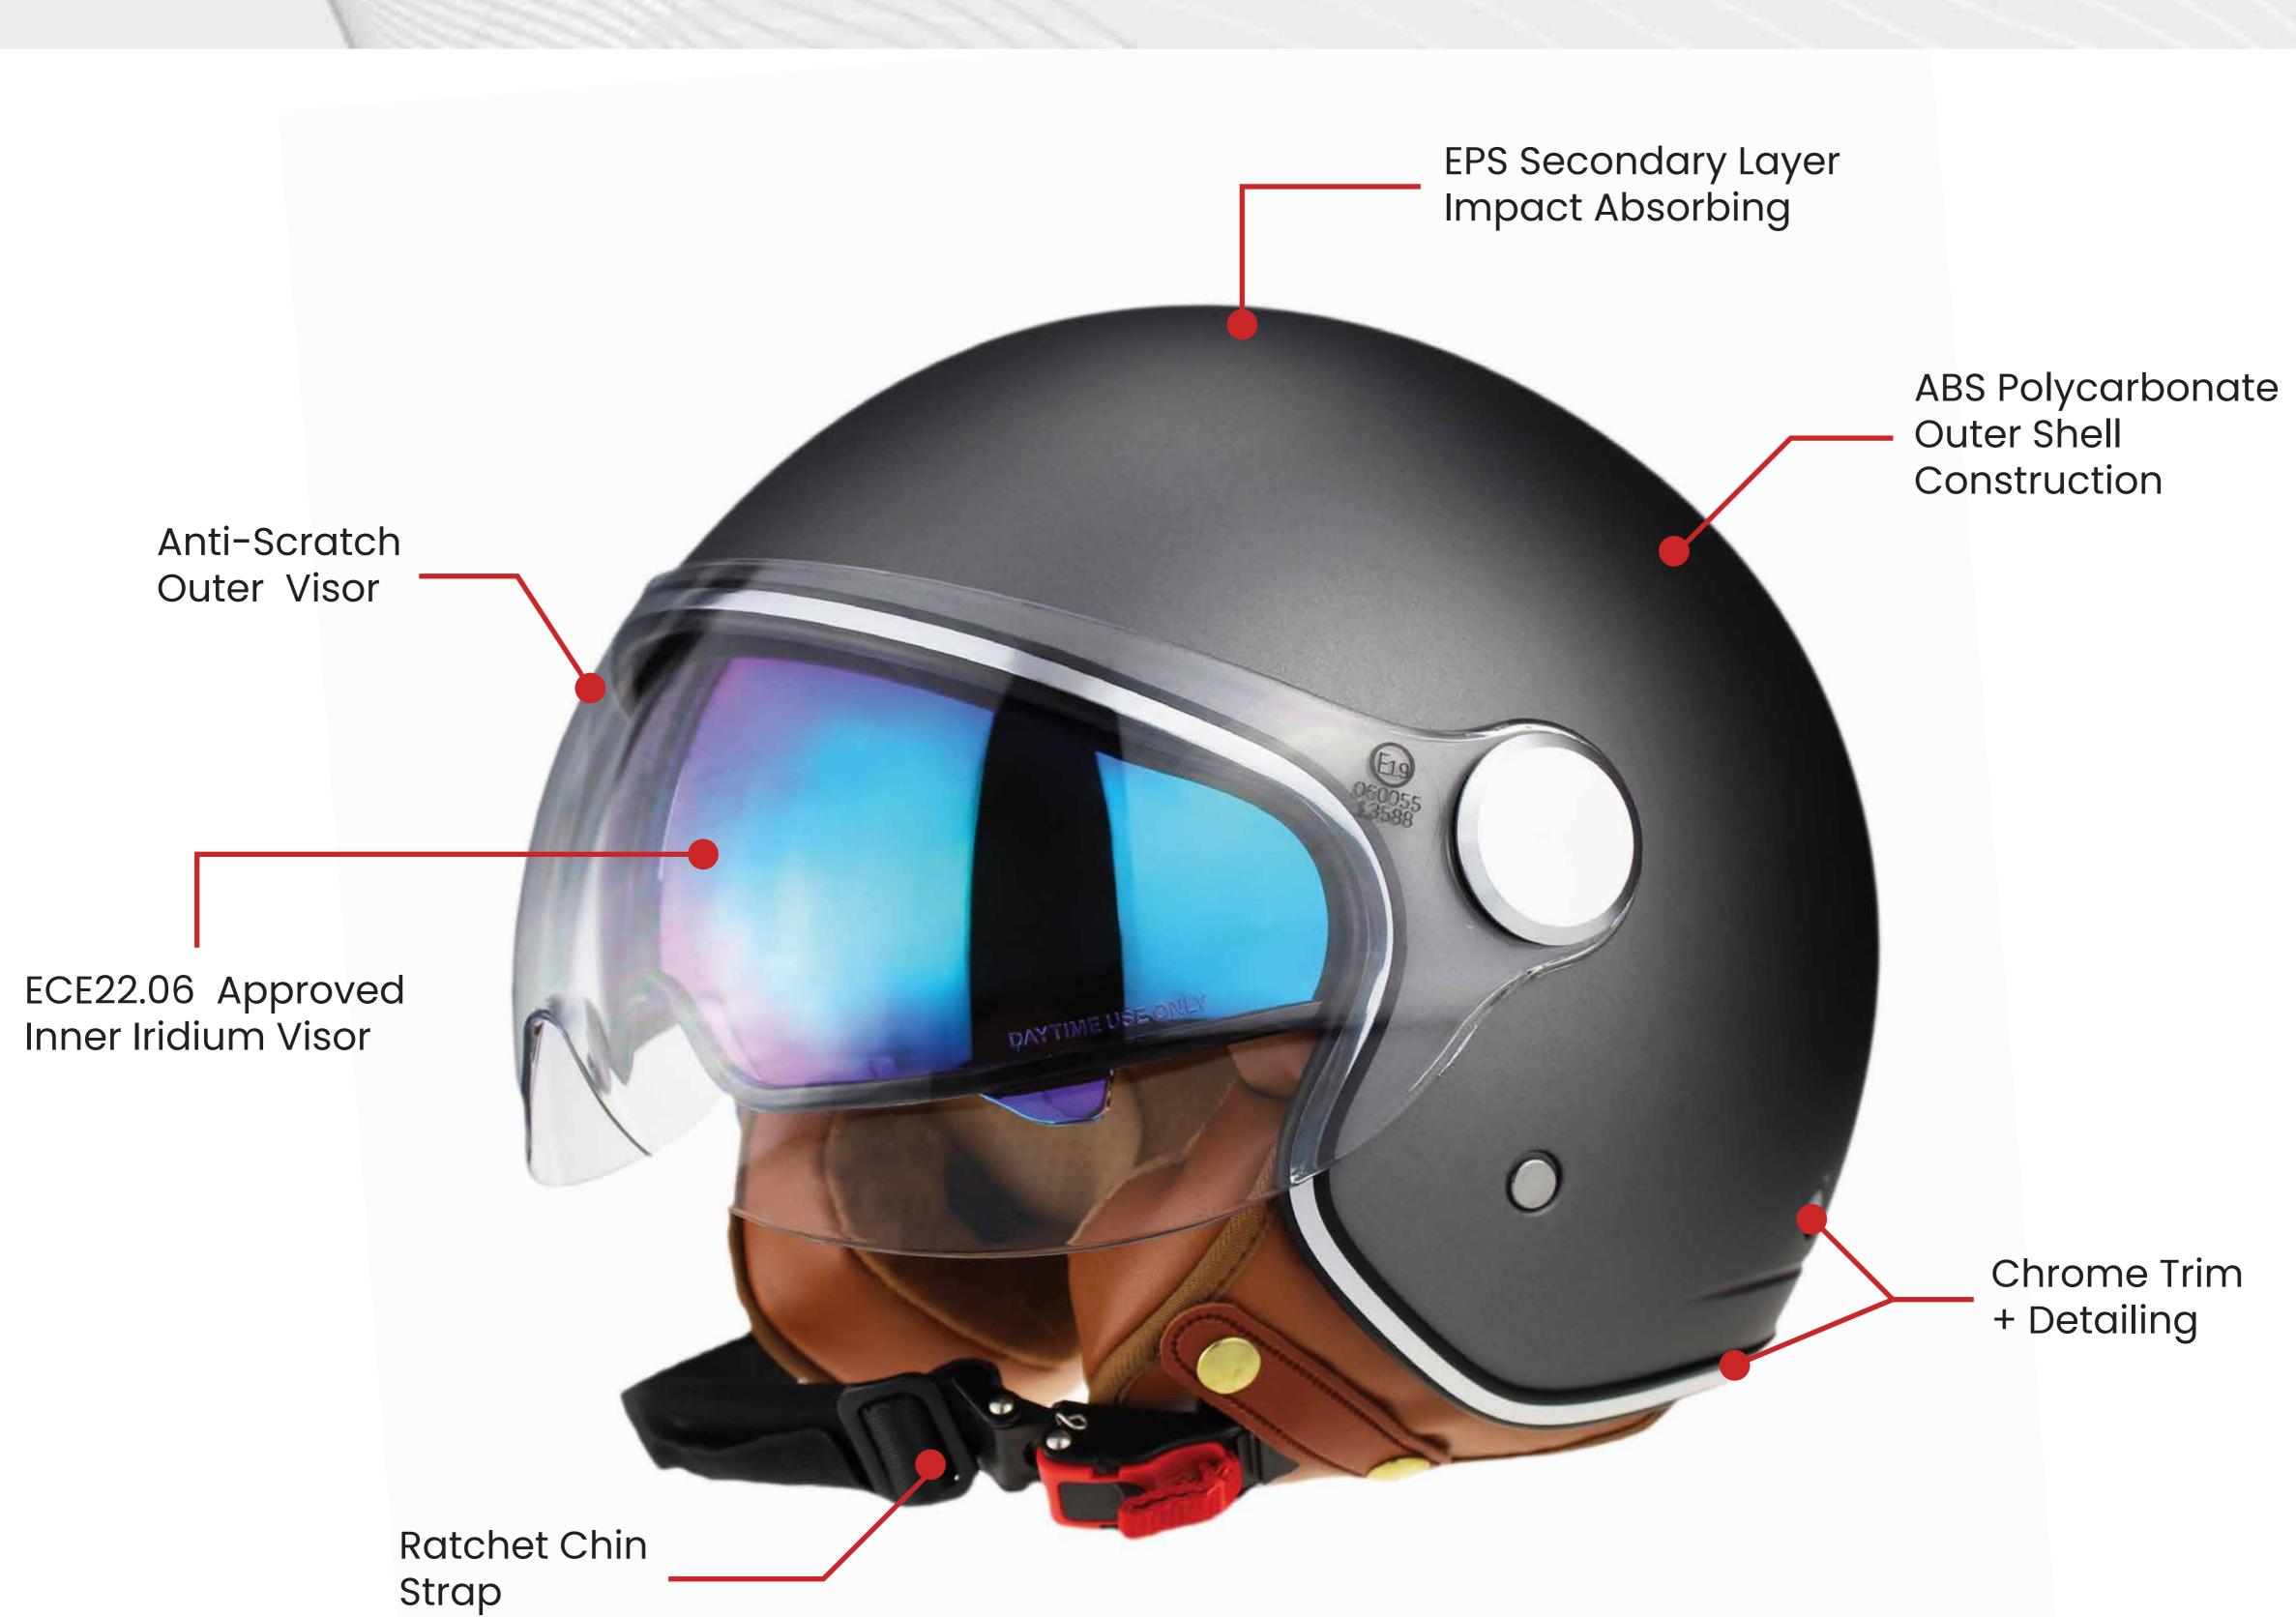

#### All Colours

Adjustable Visor

Easy Opening Visor Anti Scratch Replacements Available

Retractable Inner Visor

Iridium Rainbow Sun Visor Easy Up/Down Operation

Chrome Chrome Trim + Detailing Classic Contemporary Design

## Cheekpads

Removable & Washable Comfort Cheekpads Soft Leather with Suede Face Side Retro Styling

## Safety

Micro-Metric Ratchet Fastening Chin Strap

## **Faux Leather**

Comfort Luxe Lining Washable + Replaceable

Size Guide

Please use a soft tape to measure around your head just above ears and around the back of your head at the largest point.

**How to Measure Your Size:** 