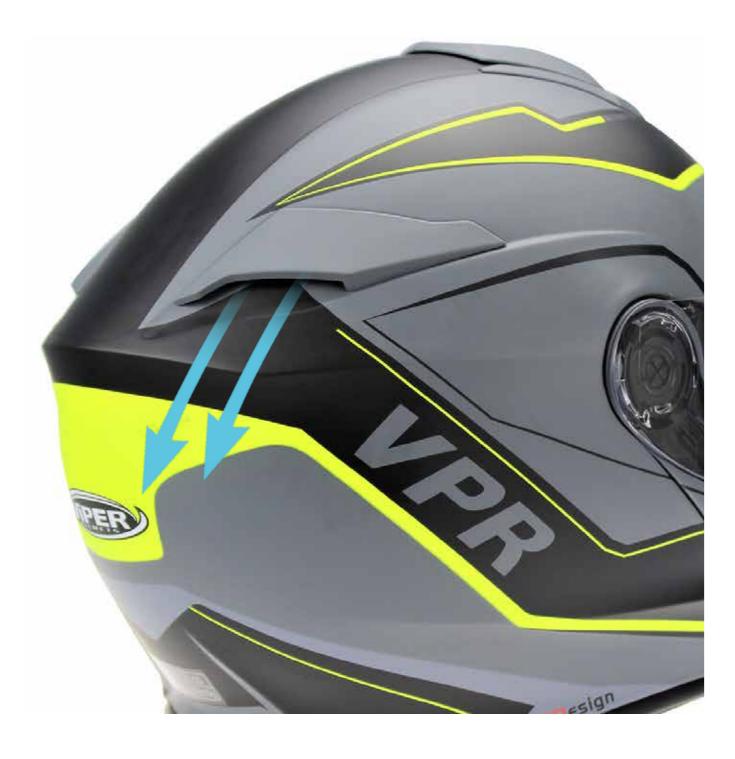

# **RSV171 BL + DV FLIP FRONT HELMET**



# **All Colours**





#### Adjustable Visor

Anti-Scratch, Glide Opening Outer Visor, Pinlock 30 Included Clear + Smoked Available



#### **Bluetooth System**

BL + Integrated Blinc Bluetooth System Noise Cancelling, Intercom Voice Command, Waterproof



#### Microphone

Noise Cancelling Boom Microphone



#### **Back Vents**

Rear Heat Exhaust Ventilation Sleek Aero-Design



#### Inner Visor Adjustment

Modular Flip-Face Helmet Secure + Strong Catch System



#### **Outer Visor**

Closefitting Outer Visor Pinlock 30 Included Anti-Scratch ECE22.06 Approved

# Size Guide

#### How to Measure Your Size:

Please use a soft tape to measure around your head just above ears and around the back of your head at the largest point. Measure in CM.

| Sizes: | Adult (CM) |
|--------|------------|
| XS     | 53-54      |
| S      | 55-56      |
| Μ      | 57-58      |
| L      | 59-60      |
| XL     | 61-62      |
| 2XL    | 63         |



## **Got** @vprmoto

### www.viperrider.com