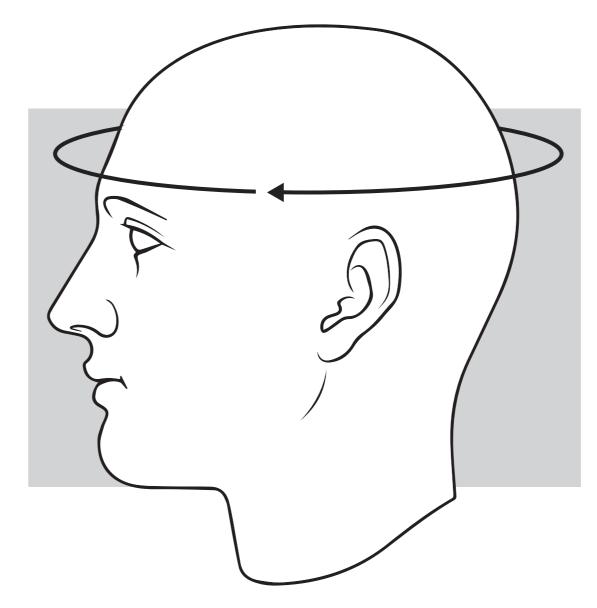

# Size Guide

#### How to Measure Your Size:

Please use a soft tape to measure around your head just above ears and around the back of your head at the largest point. Measure in CM.

| Sizes: | Adult (CM) |
|--------|------------|
| XS     | 53-54      |
| S      | 55-56      |
| Μ      | 57-58      |
| L      | 59-60      |
| XL     | 61-62      |
| 2XL    | 63         |