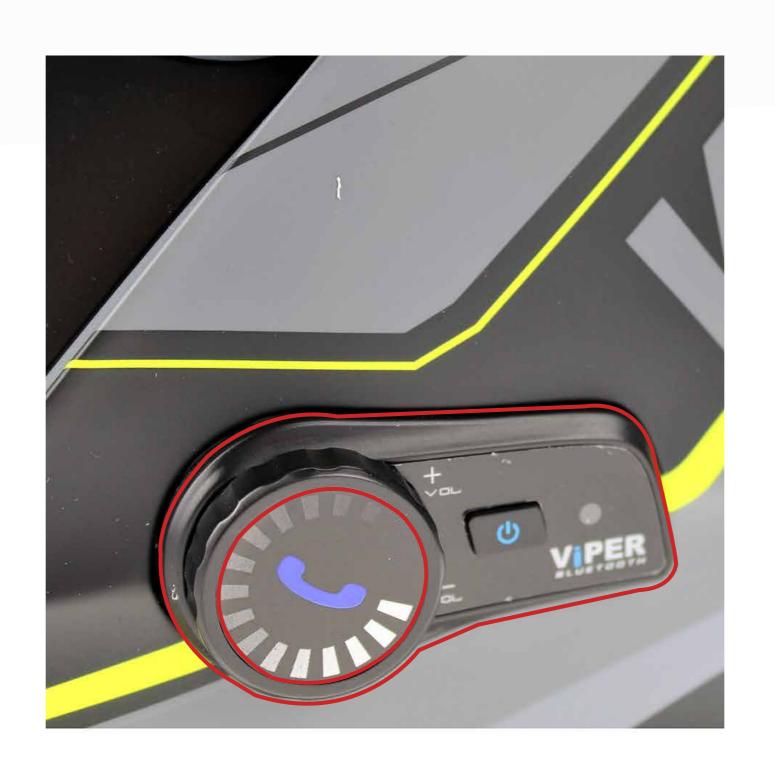

#### **Bluetooth System**

BL + Integrated Blinc Bluetooth System Noise Cancelling, Intercom Voice Command, Waterproof