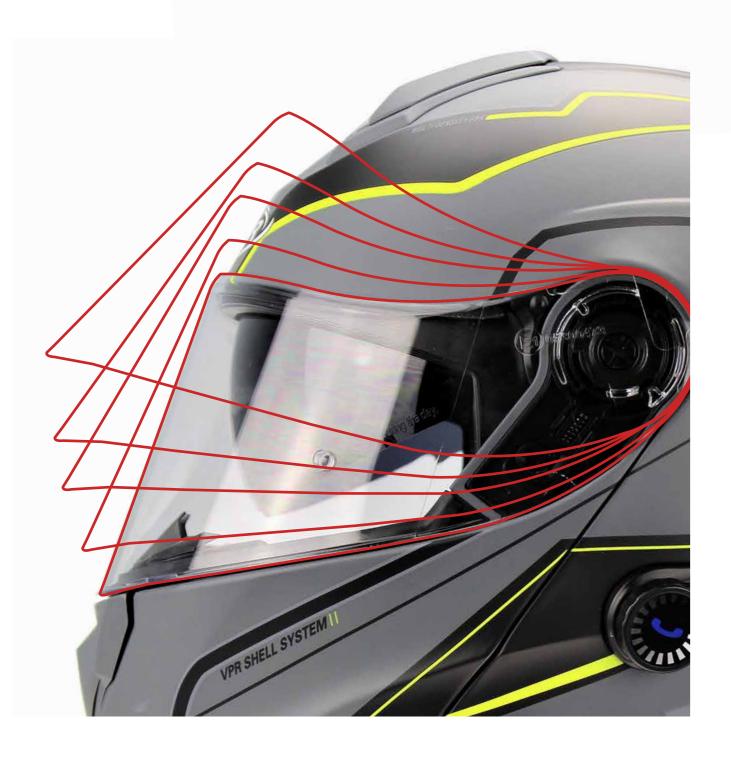

#### Adjustable Visor

Anti-Scratch, Glide Opening Outer Visor, Pinlock 30 Included Clear + Smoked Available

#### **Outer Visor**

Closefitting Outer Visor Pinlock 30 Included Anti-Scratch ECE22.06 Approved