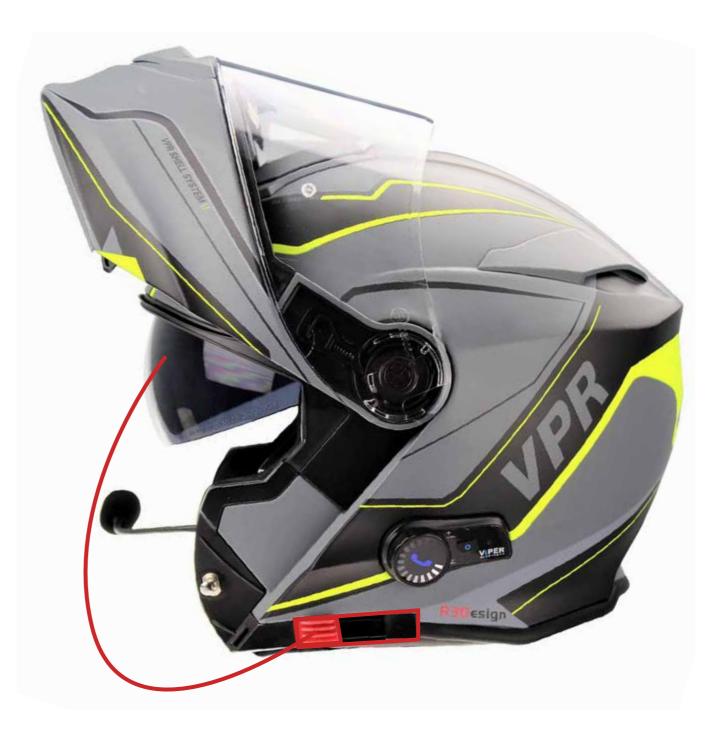

#### Inner Visor Adjustment

Modular Flip-Face Helmet Secure + Strong Catch System