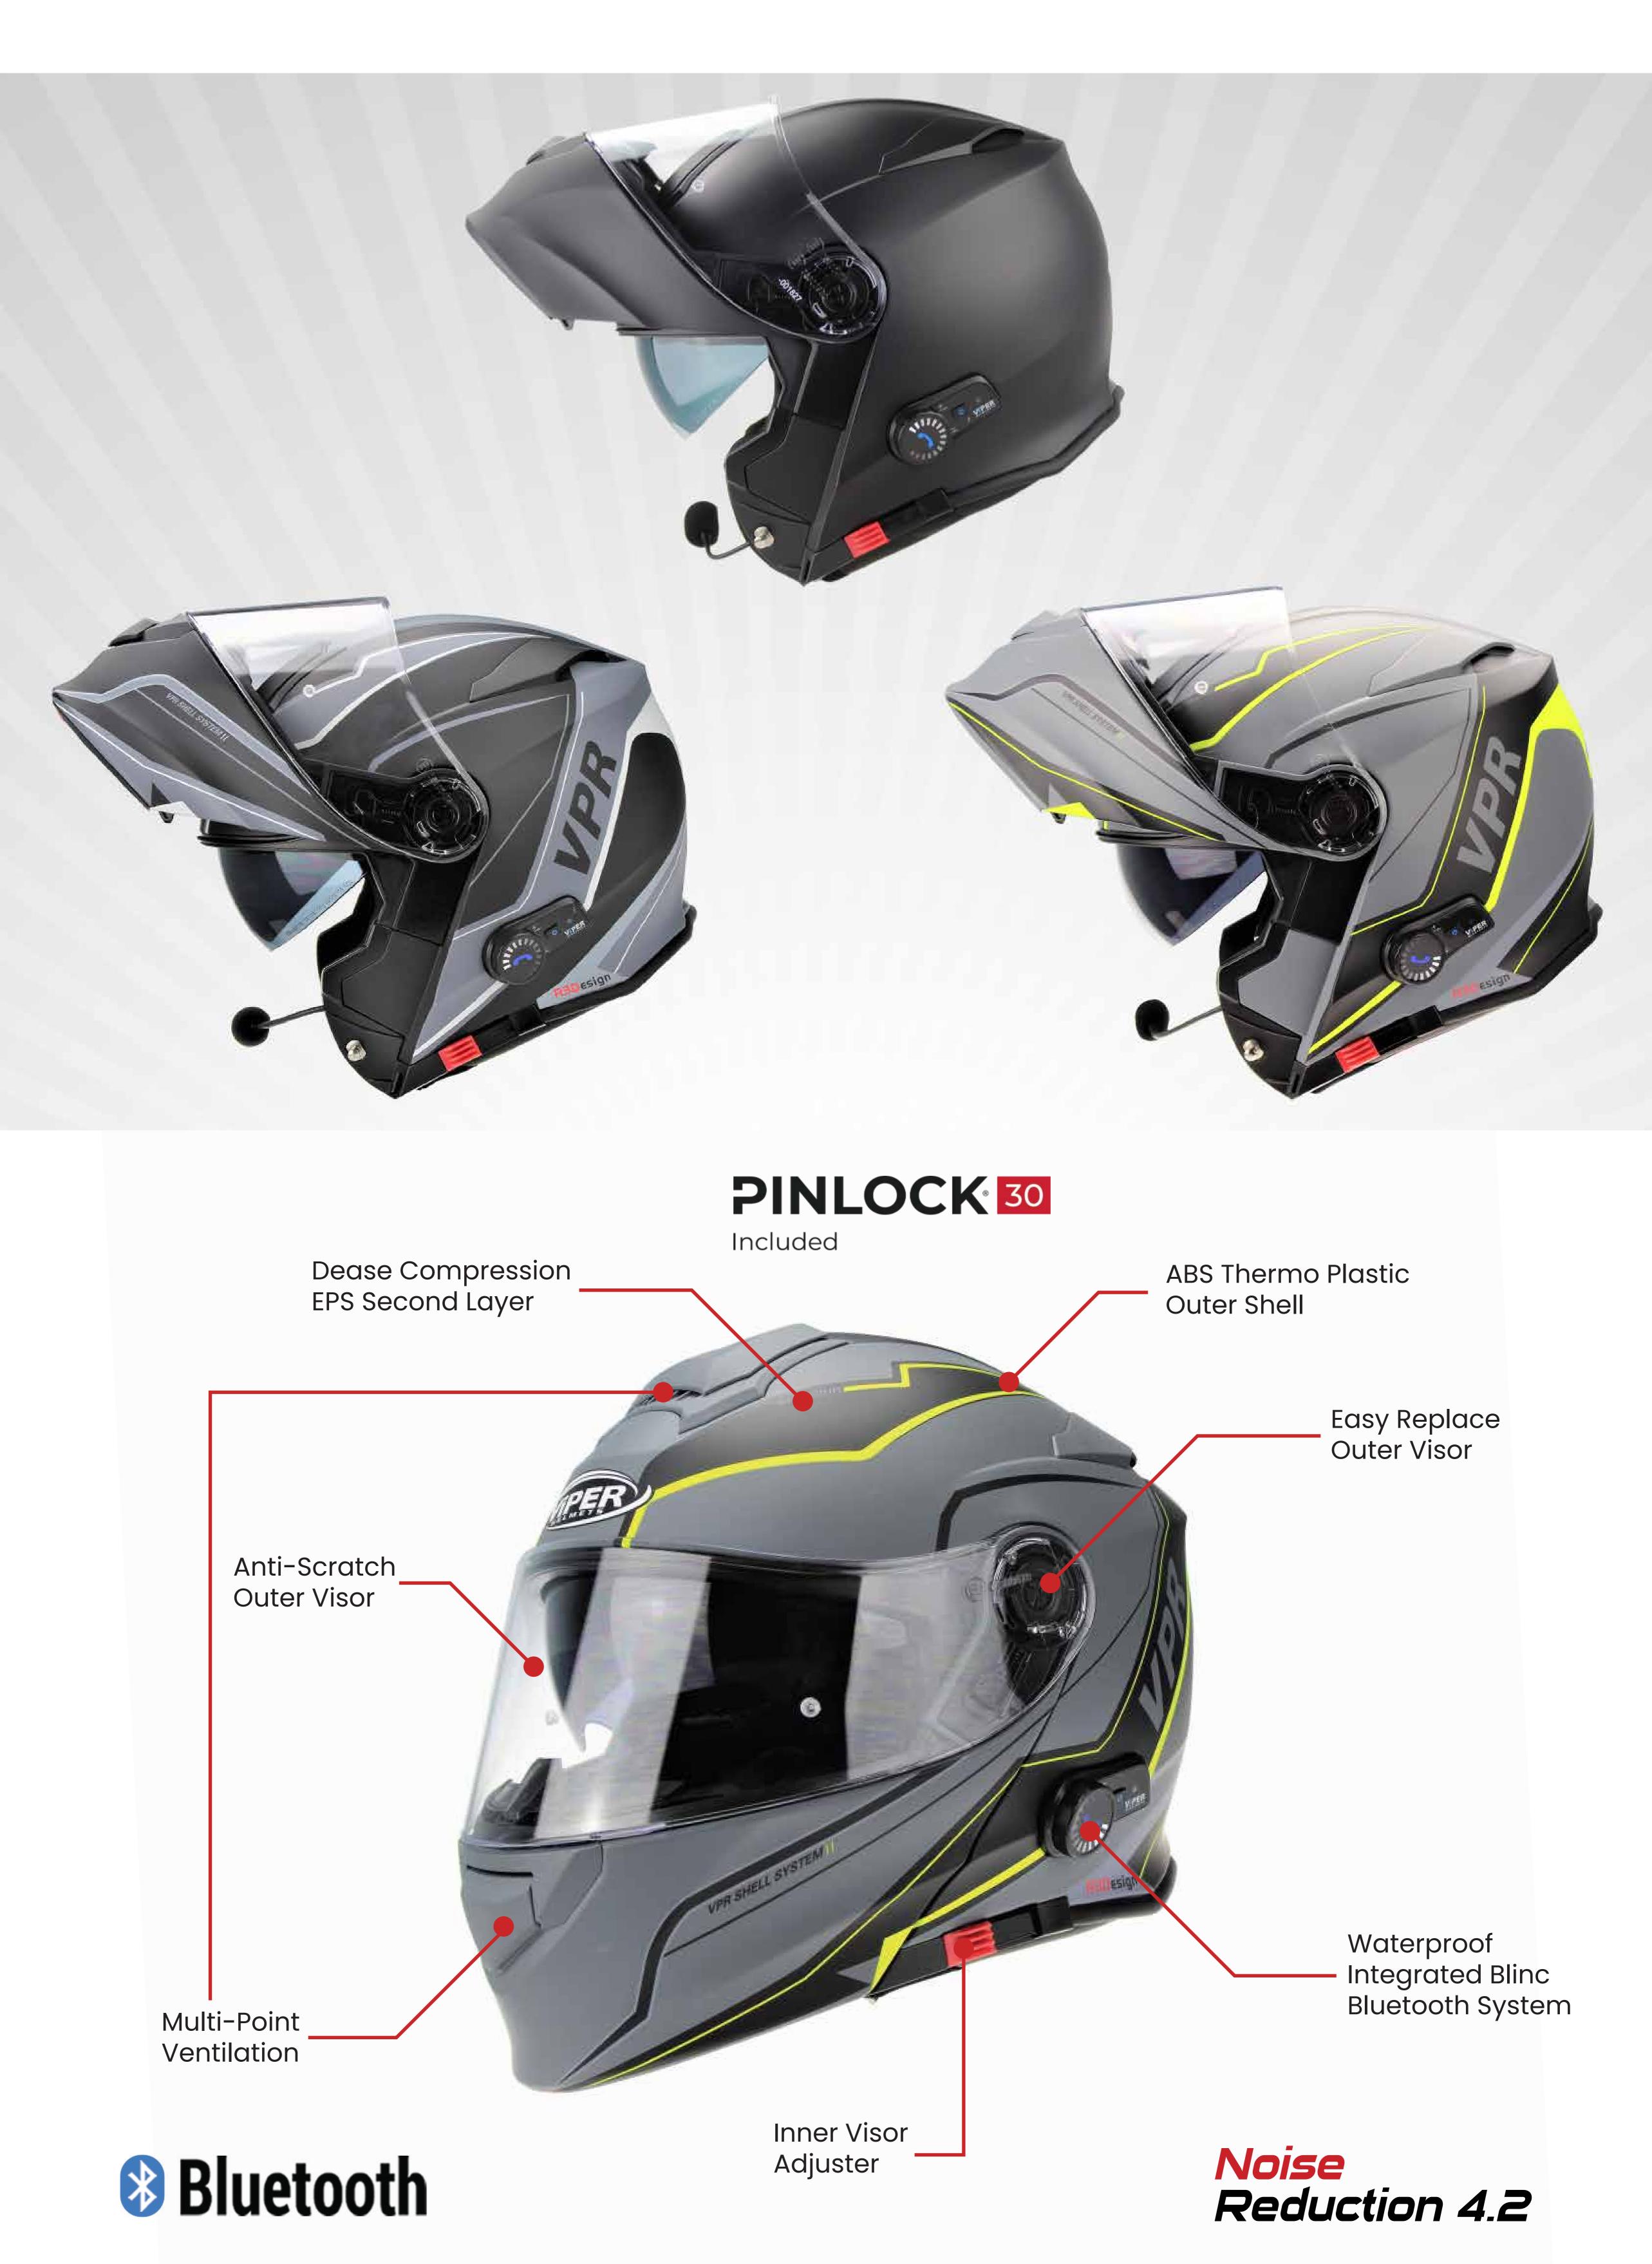

#### Adjustable Visor

Anti-Scratch, Glide Opening Outer Visor, Pinlock 30 Included Clear + Smoked Available

#### **Bluetooth System**

BL + Integrated Blinc Bluetooth System Noise Cancelling, Intercom Voice Command, Waterproof

#### Microphone

Noise Cancelling Boom Microphone

#### **Back Vents**

Rear Heat Exhaust Ventilation Sleek Aero-Design

#### Inner Visor Adjustment

Modular Flip-Face Helmet Secure + Strong Catch System

#### **Outer Visor**

Closefitting Outer Visor Pinlock 30 Included Anti-Scratch ECE22.06 Approved