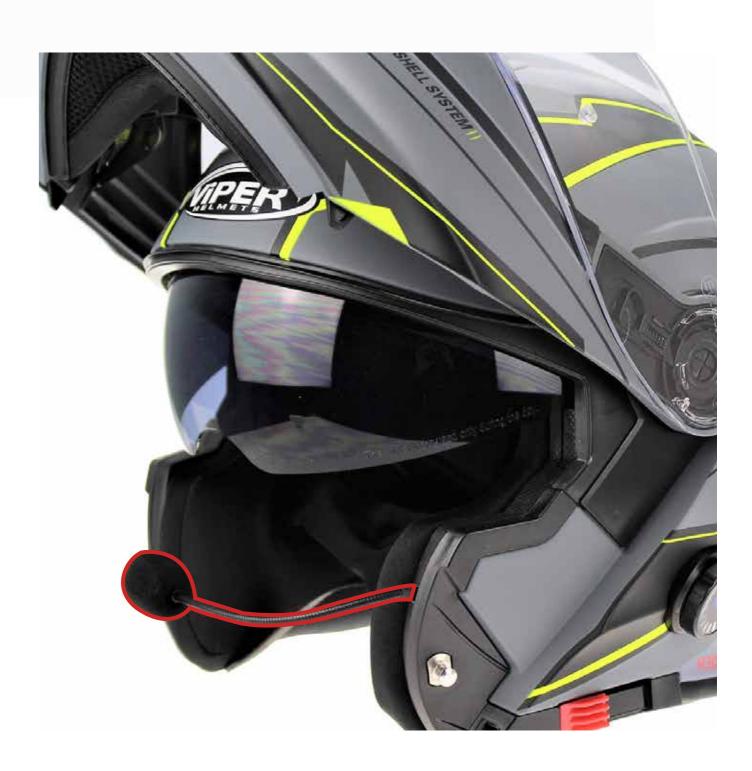

# **RSV171 BL + DV FLIP FRONT HELMET**



# **All Colours**





#### Adjustable Visor

Anti-Scratch, Glide Opening Outer Visor, Pinlock 30 Included Clear + Smoked Available



#### **Bluetooth System**

BL + Integrated Blinc Bluetooth System Noise Cancelling, Intercom Voice Command, Waterproof



#### Microphone

Noise Cancelling Boom Microphone



#### **Back Vents**

Rear Heat Exhaust Ventilation Sleek Aero-Design



#### Inner Visor Adjustment

Modular Flip-Face Helmet Secure + Strong Catch System



#### **Outer Visor**

Closefitting Outer Visor Pinlock 30 Included Anti-Scratch ECE22.06 Approved

# Size Guide

#### How to Measure Your Size:

Please use a soft tape to measure around your head just above ears and around the back of your head at the largest point. Measure in CM.

| Sizes: | Adult (CM) |
|--------|------------|
| XS     | 53-54      |
| S      | 55-56      |
| Μ      | 57-58      |
| L      | 59-60      |
| XL     | 61-62      |
| 2XL    | 63         |



## **Got** @vprmoto

### www.viperrider.com