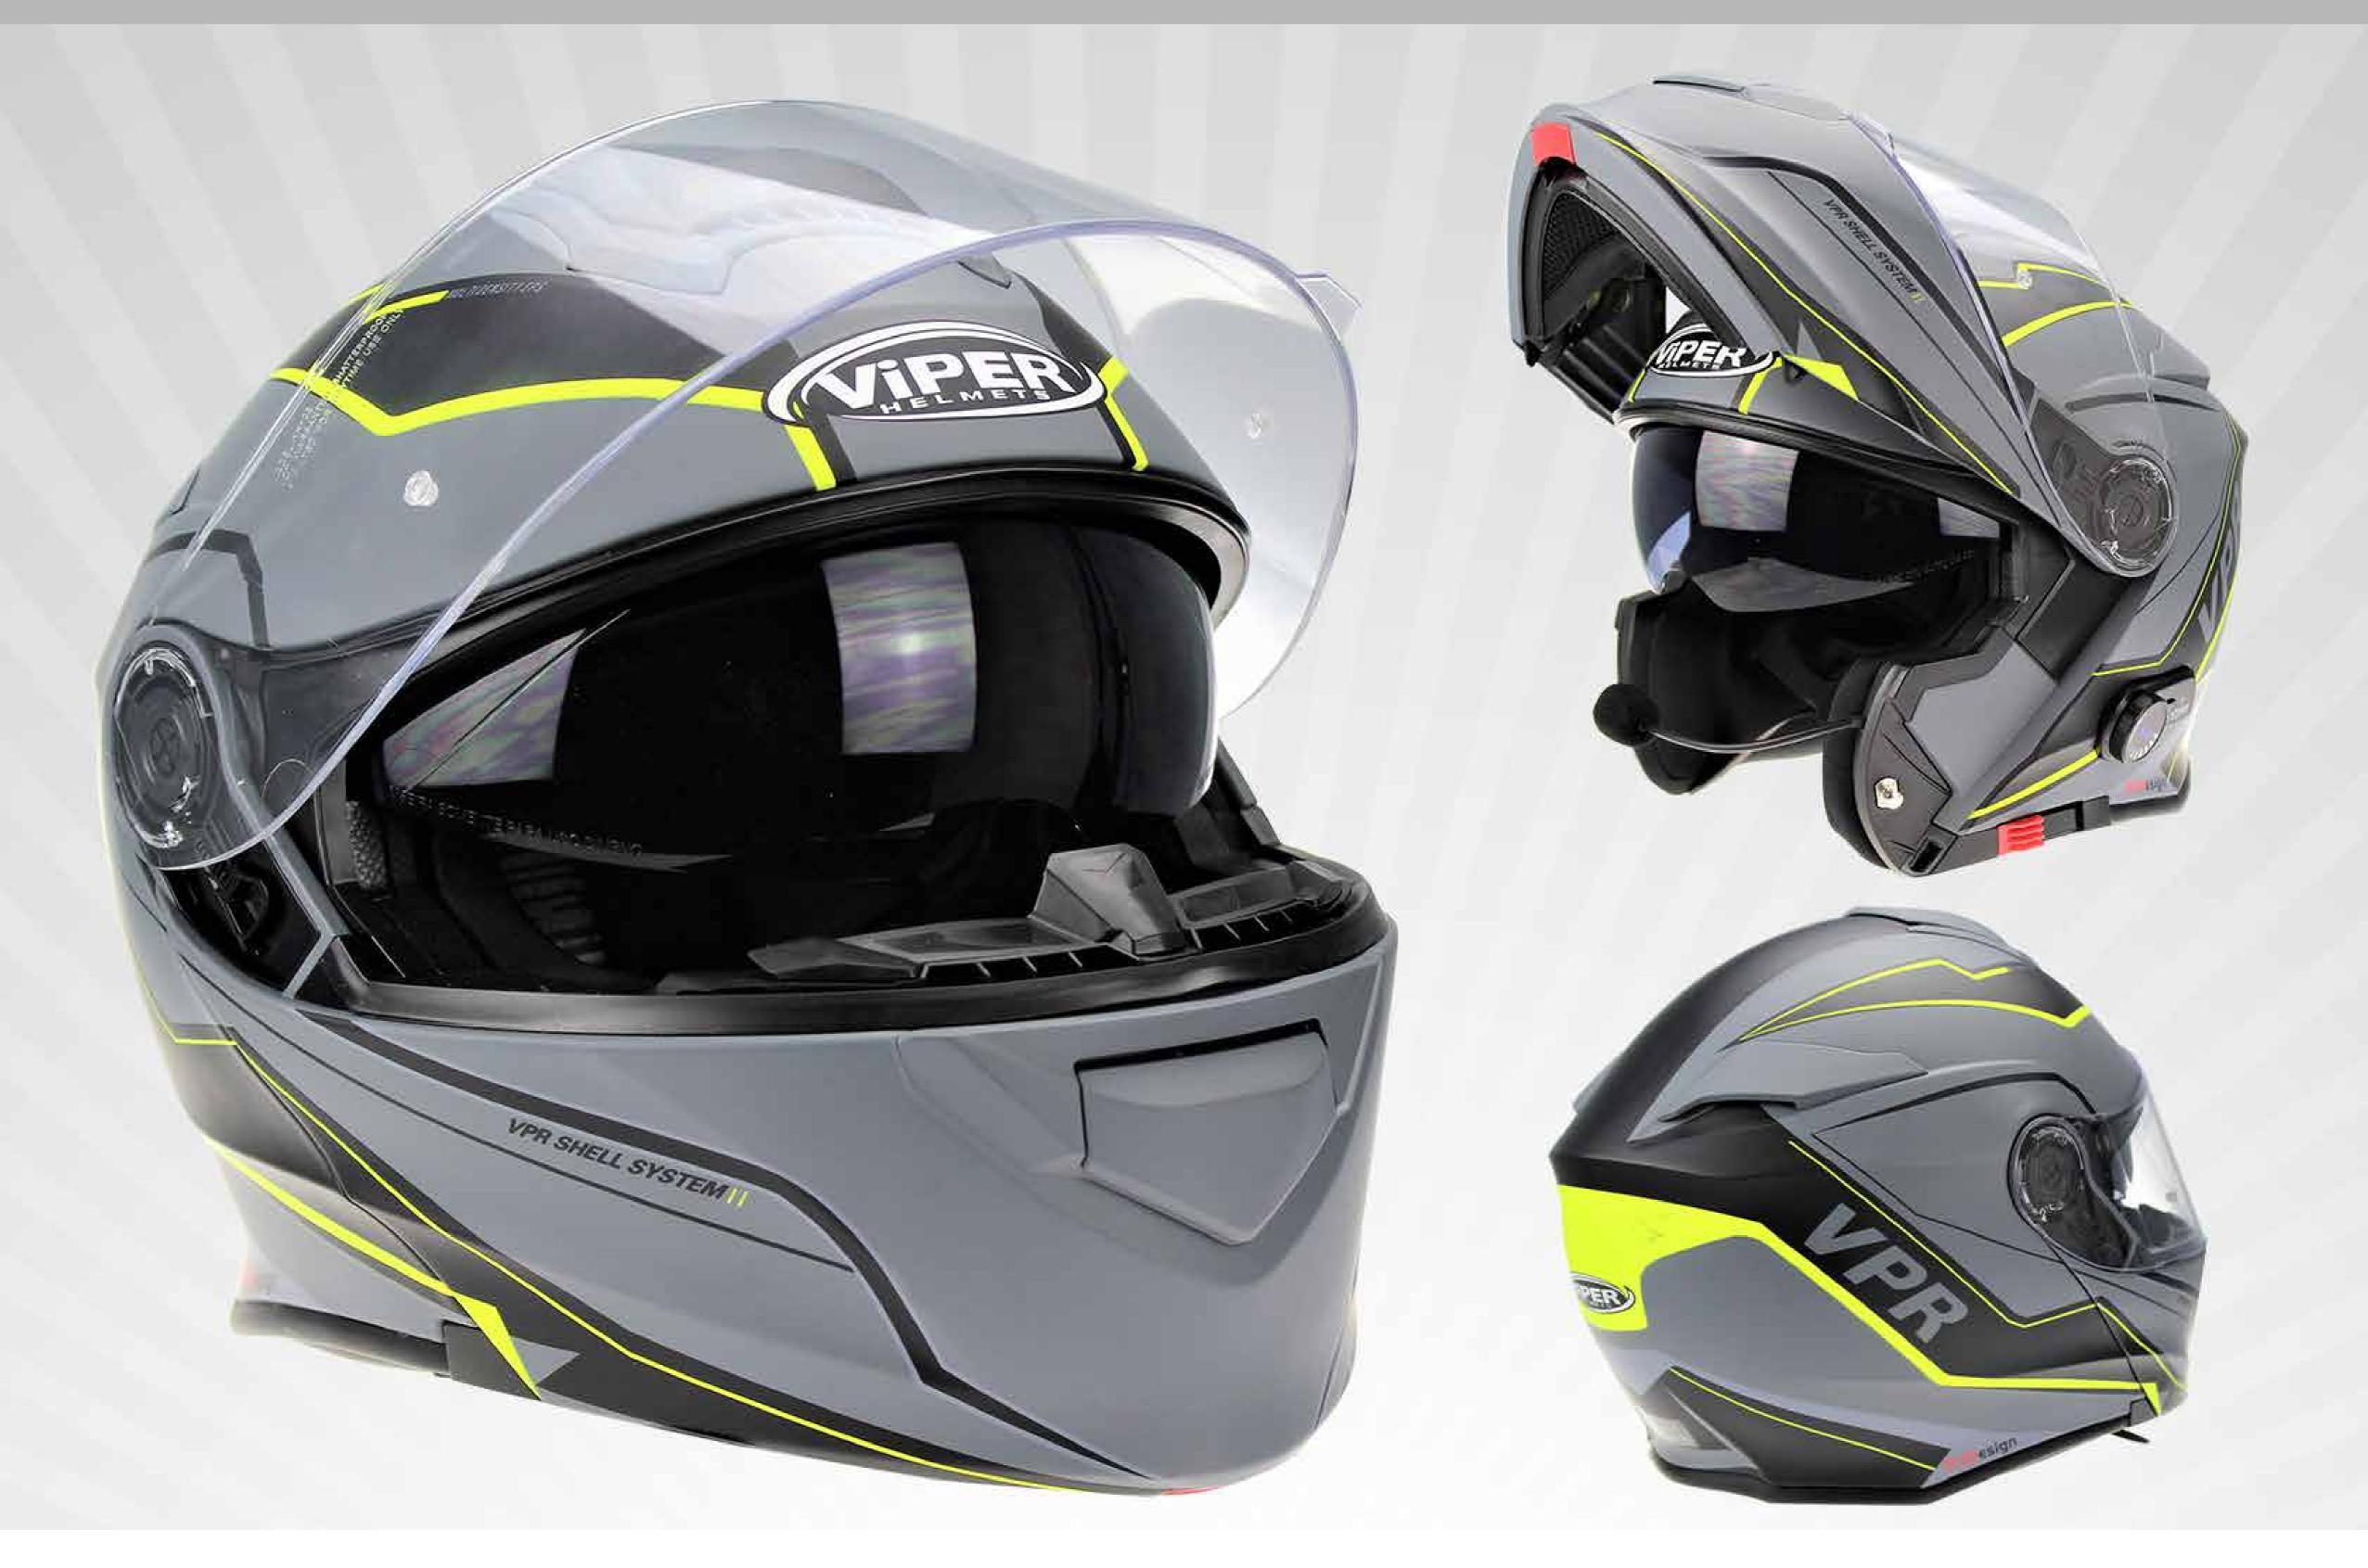

# **RSV171 BL + DV FLIP FRONT HELMET**



# **All Colours**





#### Adjustable Visor

Anti-Scratch, Glide Opening Outer Visor, Pinlock 30 Included Clear + Smoked Available



#### **Bluetooth System**

BL + Integrated Blinc Bluetooth System Noise Cancelling, Intercom Voice Command, Waterproof



#### Microphone

Noise Cancelling Boom Microphone



#### **Back Vents**

Rear Heat Exhaust Ventilation Sleek Aero-Design



#### Inner Visor Adjustment

Modular Flip-Face Helmet Secure + Strong Catch System



#### **Outer Visor**

Closefitting Outer Visor Pinlock 30 Included Anti-Scratch ECE22.06 Approved

# Size Guide

#### How to Measure Your Size:

Please use a soft tape to measure around your head just above ears and around the back of your head at the largest point. Measure in CM.

| Sizes: | Adult (CM) |
|--------|------------|