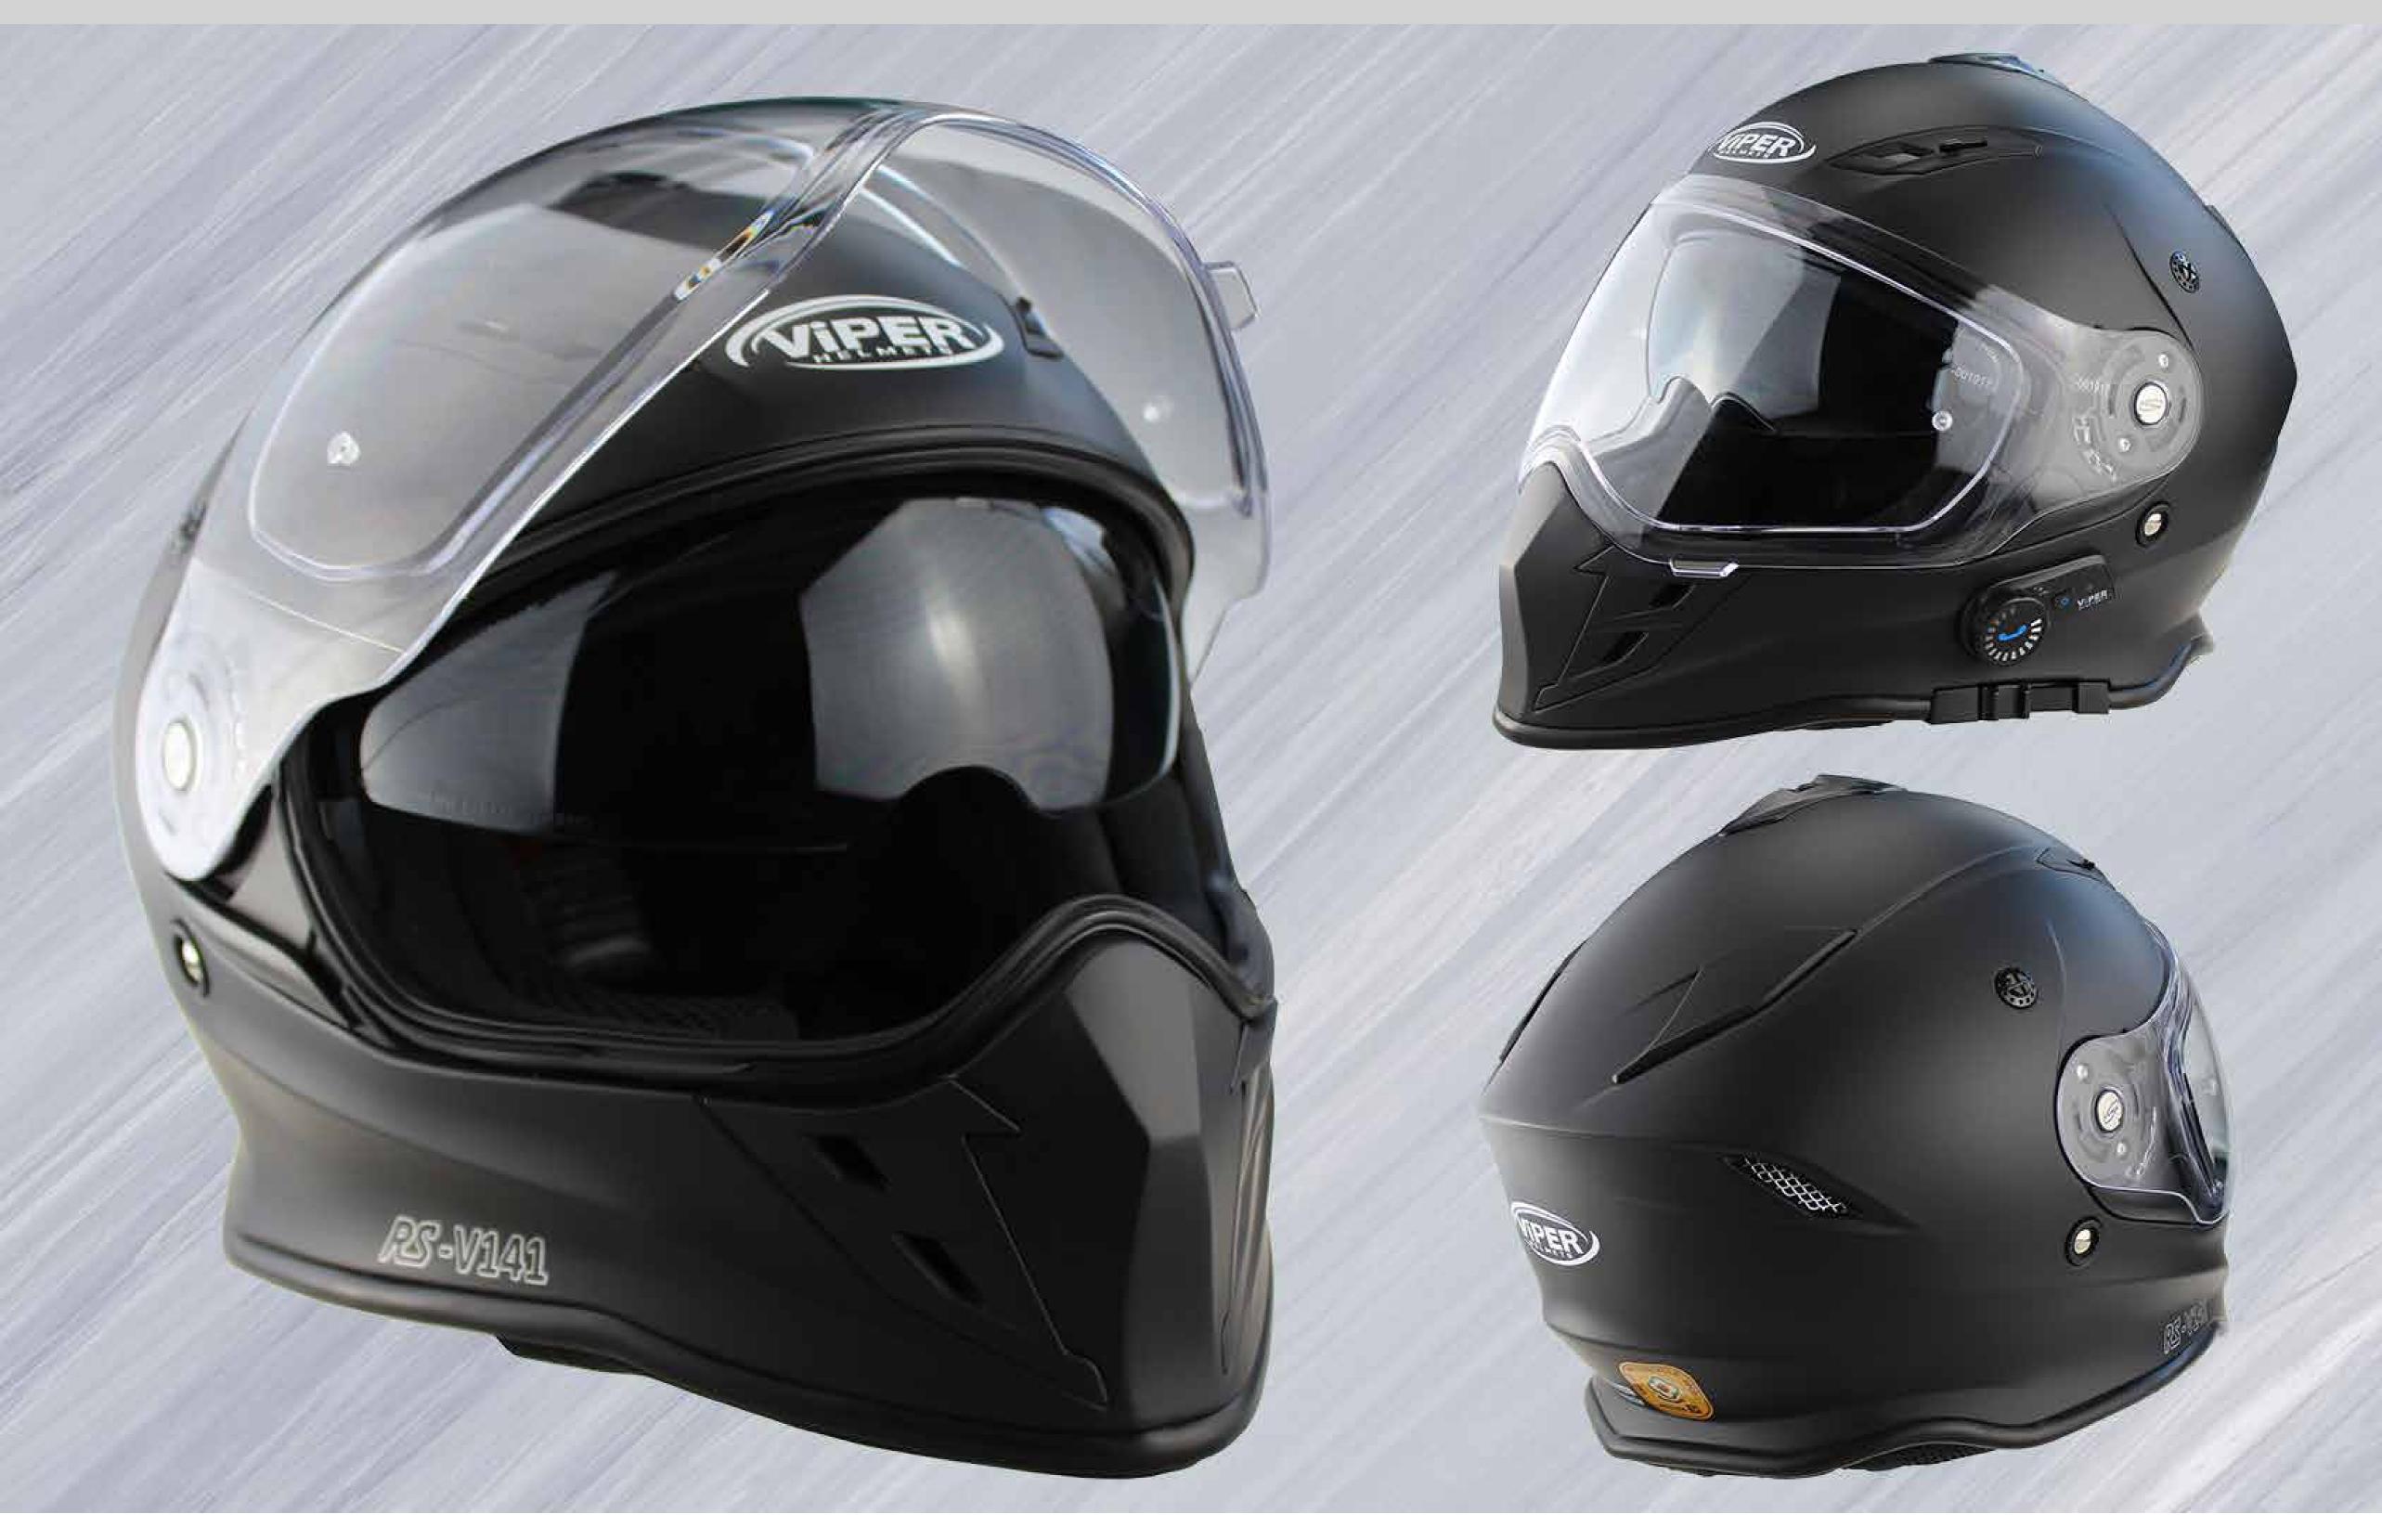

# **RSV141 BL + DV FULL FACE HELMET**

## **All Colours**

## **Bluetooth System**

Noise Cancelling Blinc Bluetooth Included