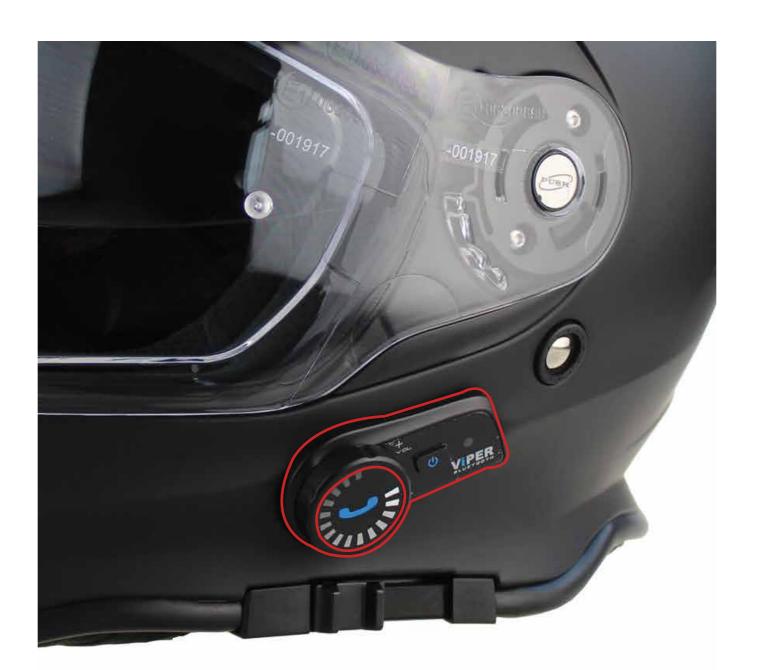

## **Back Vents**

Rear Heat Exhaust Ventilation Sleek Aero-Design Safety

Safety First Close-Adjust Micrometic Retention-Strap

Aero-Shape Dynamic Styling Easy 1-Hand Visor Opening Dual-Airflow Inflowvents