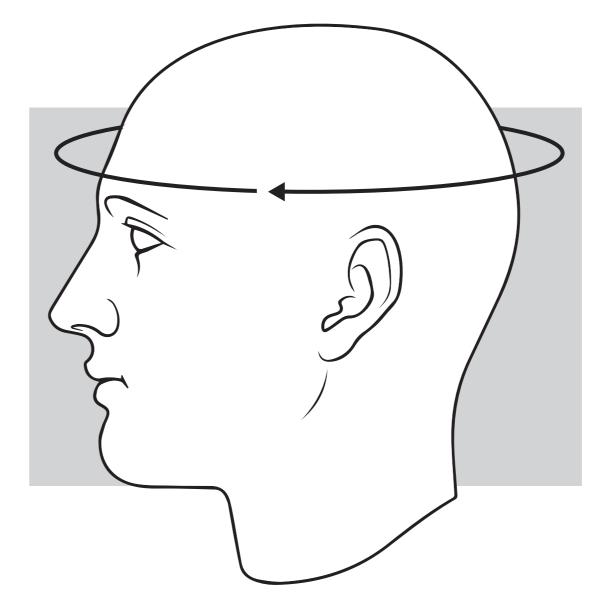

# Size Guide

## How to Measure Your Size:

Please use a soft tape to measure around your head just above ears and around the back of your head at the largest point. Measure in CM.

| Sizes: | Adult (CM) |
|--------|------------|
| XS     | 53-54      |
| S      | 55-56      |
| Μ      | 57-58      |
| L      | 59-60      |
| XL     | 61         |