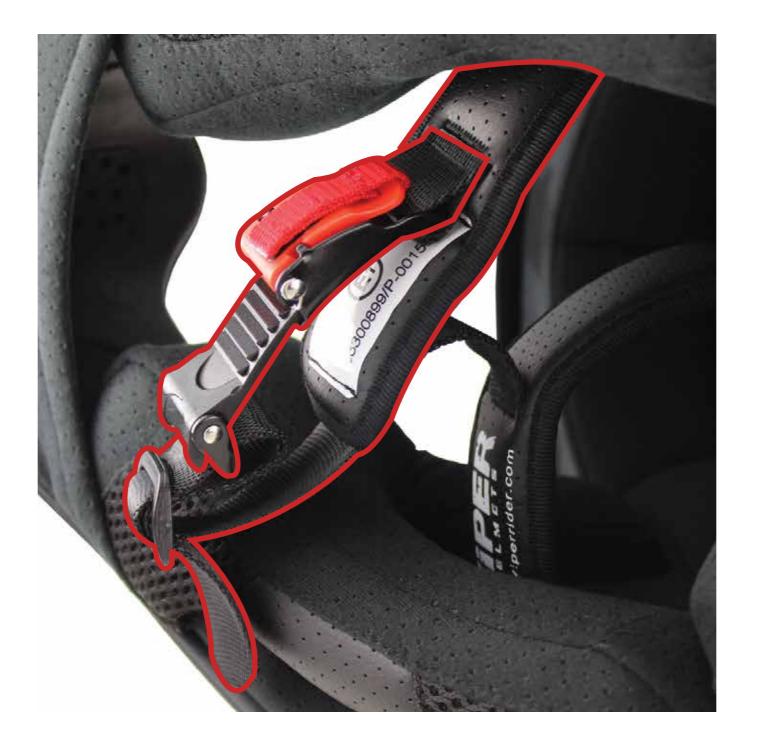

## **Back Vents**

Rear Heat Exhaust Ventilation Sleek Aero-Design Safety

Safety First Close-Adjust Micrometic Retention-Strap

Aero-Shape Dynamic Styling Easy 1-Hand Visor Opening Dual-Airflow Inflowvents