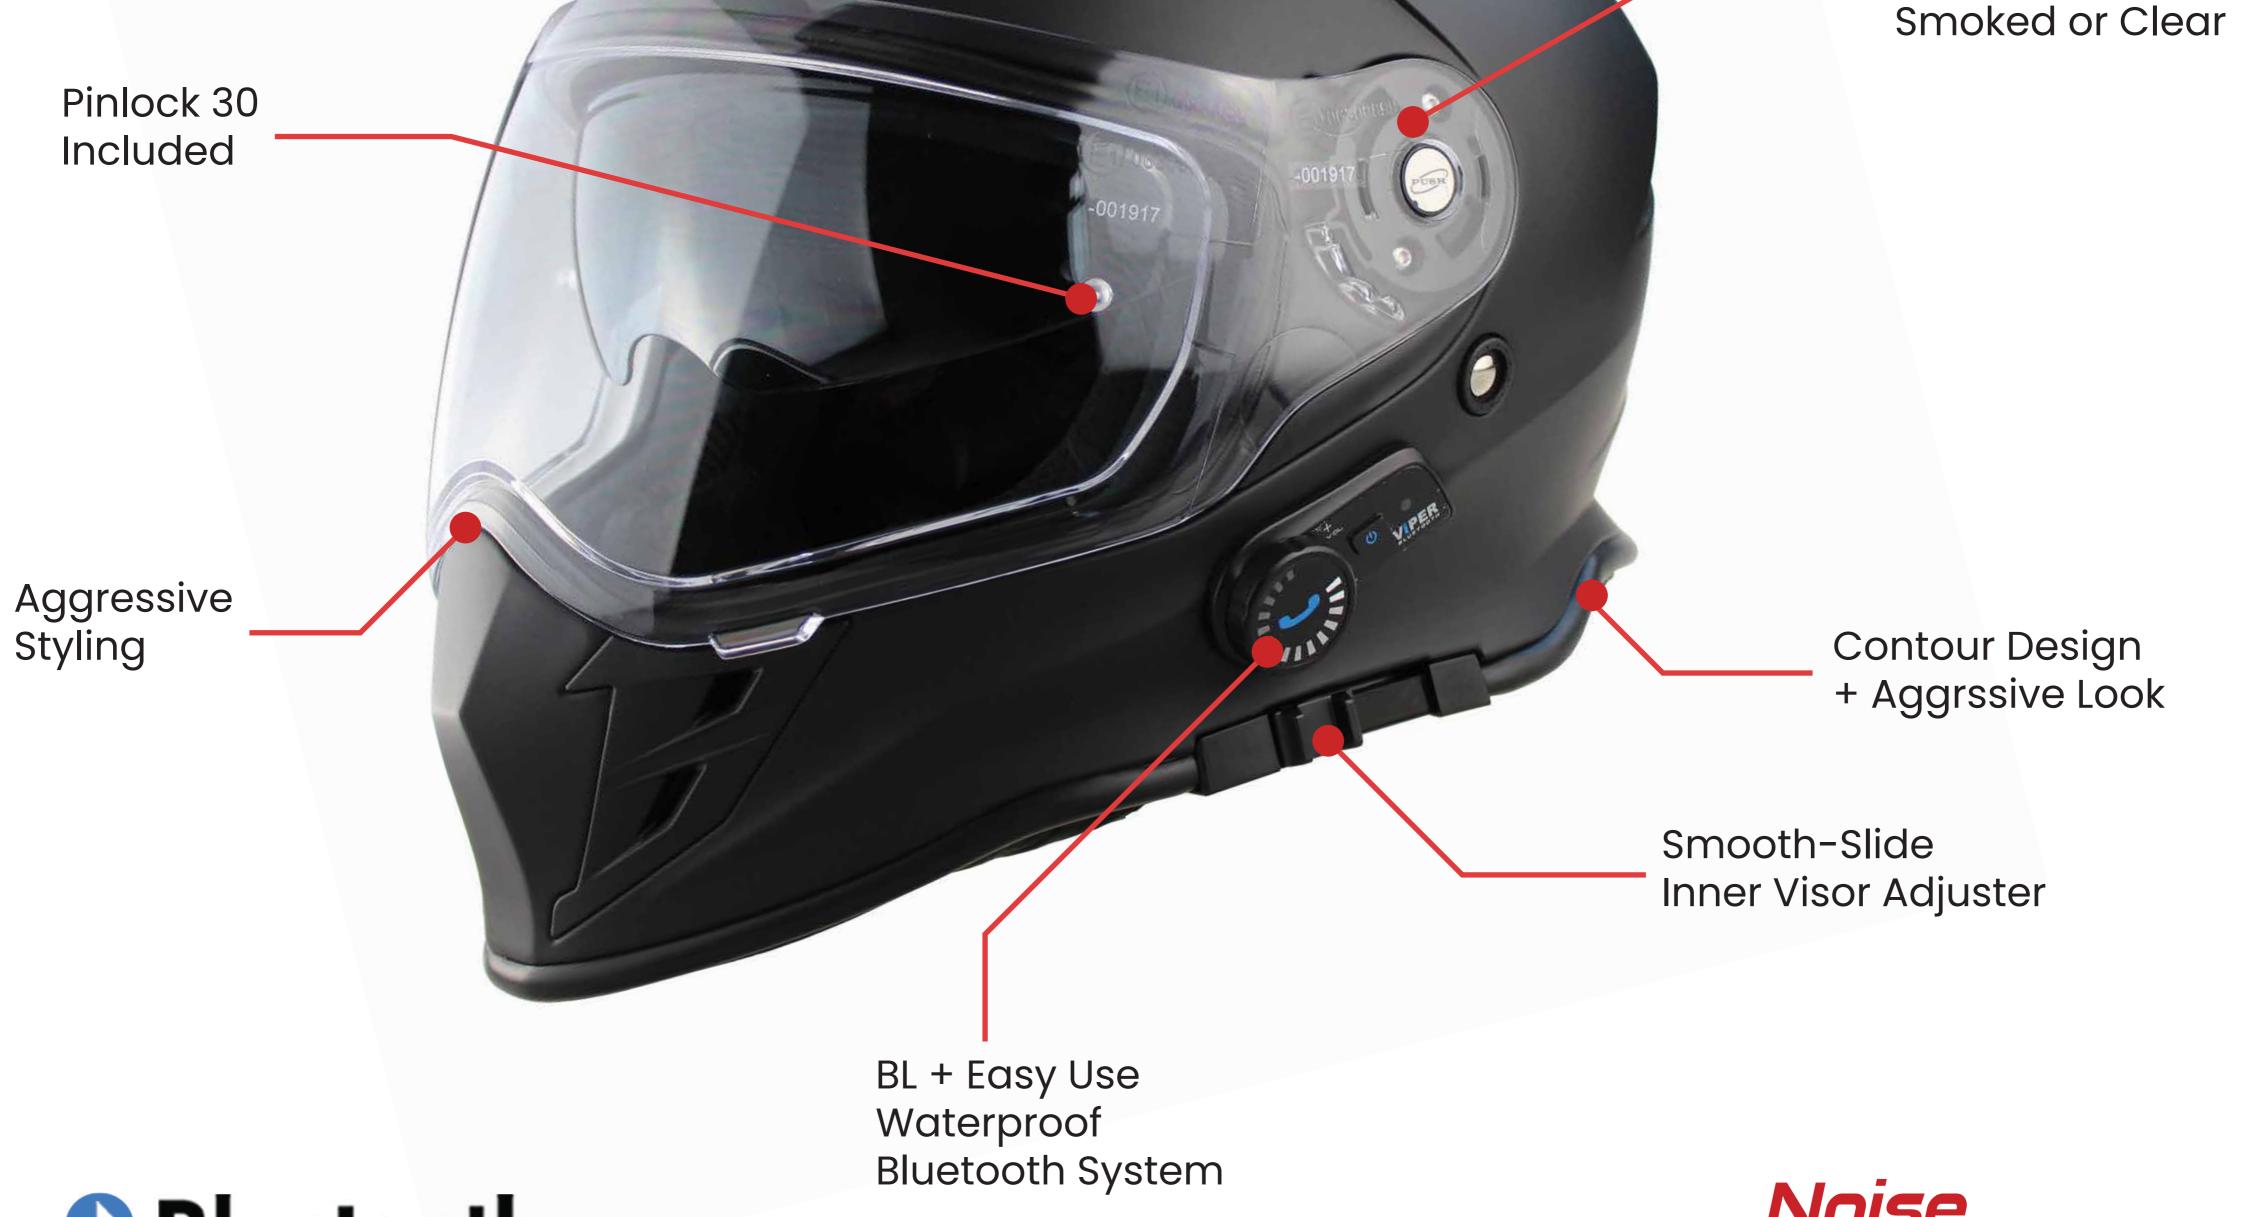

## Adjustable Visor

Multi-Position, Anti-Scratch Pinlock 30 Included Outer Clear Visor Easy Replacement

## **Bluetooth System**

Noise Cancelling Blinc Bluetooth Included

## Inner Visor Adjustment

Smooth-Adjust Inner Visor Slider-Switch

#### Available in Clear + Smoked