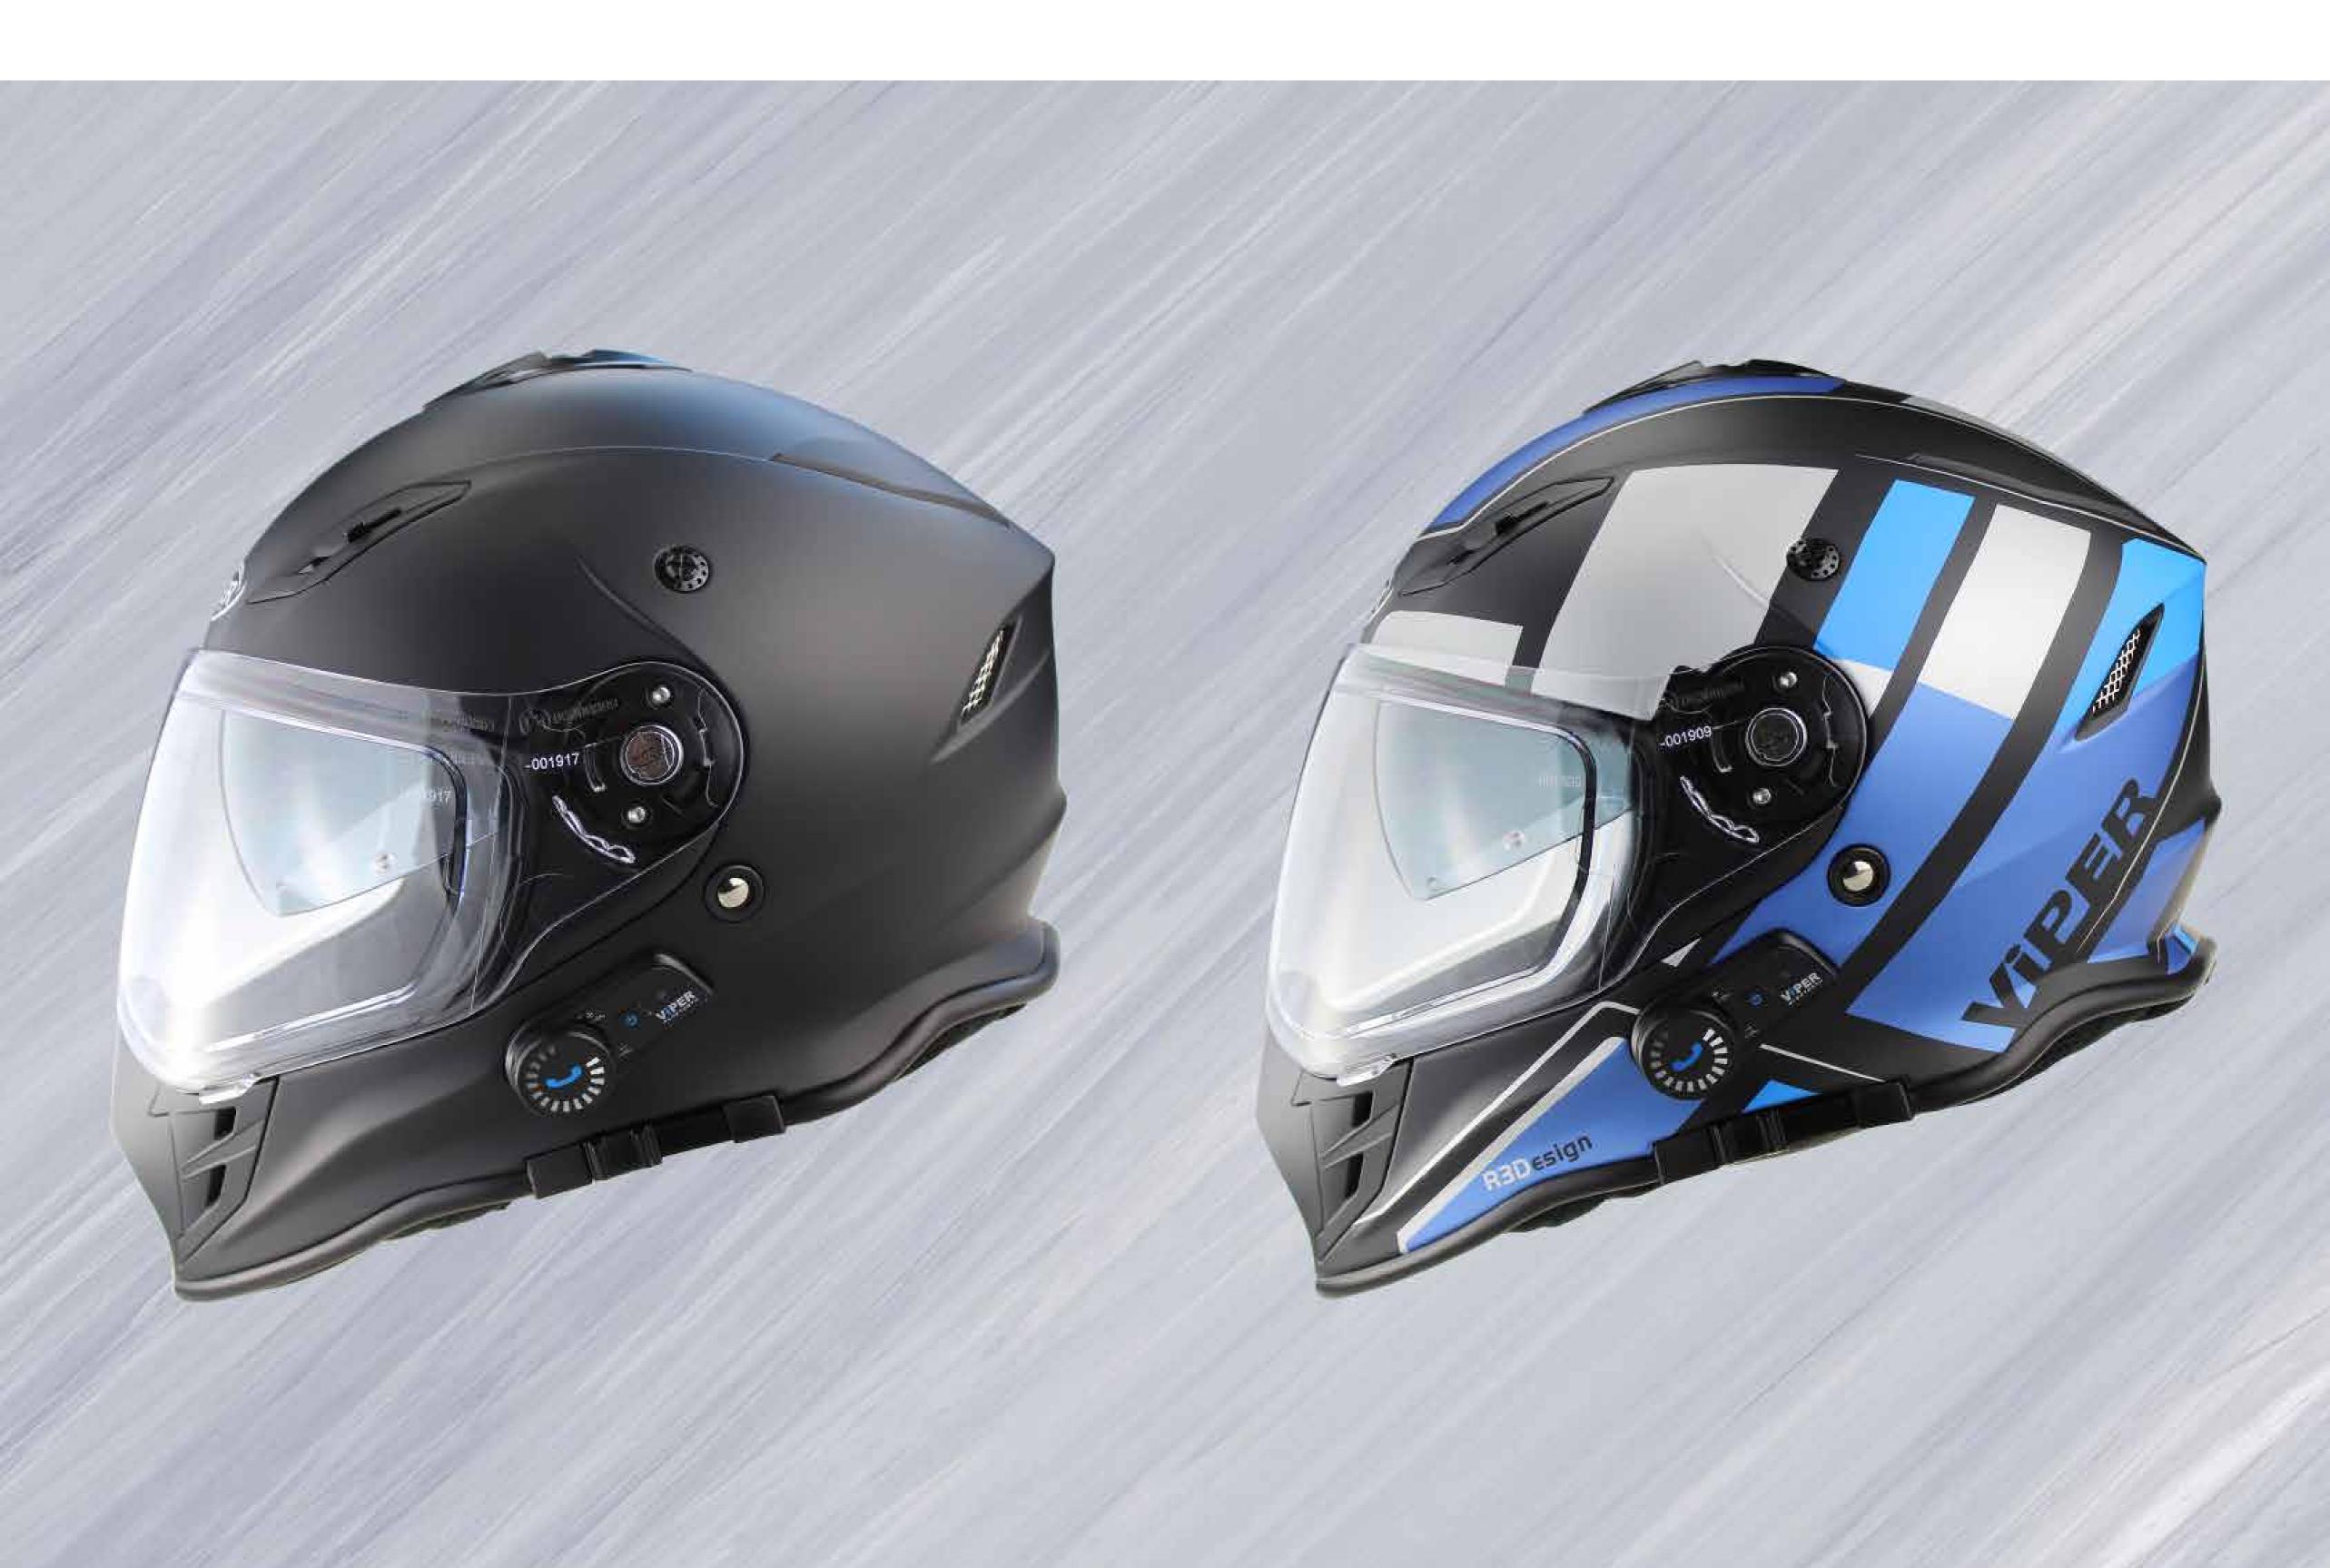

# **RSV141 BL + DV FULL FACE HELMET**



## **All Colours**













## Adjustable Visor

Multi-Position, Anti-Scratch Pinlock 30 Included Outer Clear Visor Easy Replacement





## **Bluetooth System**

Noise Cancelling Blinc Bluetooth Included

## Inner Visor Adjustment

Smooth-Adjust Inner Visor Slider-Switch

#### Available in Clear + Smoked







## **Back Vents**

Rear Heat Exhaust Ventilation Sleek Aero-Design Safety

Safety First Close-Adjust Micrometic Retention-Strap



Aero-Shape Dynamic Styling Easy 1-Hand Visor Opening Dual-Airflow Inflowvents

# Size Guide

## How to Measure Your Size:

Please use a soft tape to measure around your head just above ears and around the back of your head at the largest point. Measure in CM.

| Sizes: | Adult (CM) |
|--------|------------|
| XS     | 53-54      |
| S      | 55-56      |
| Μ      | 57-