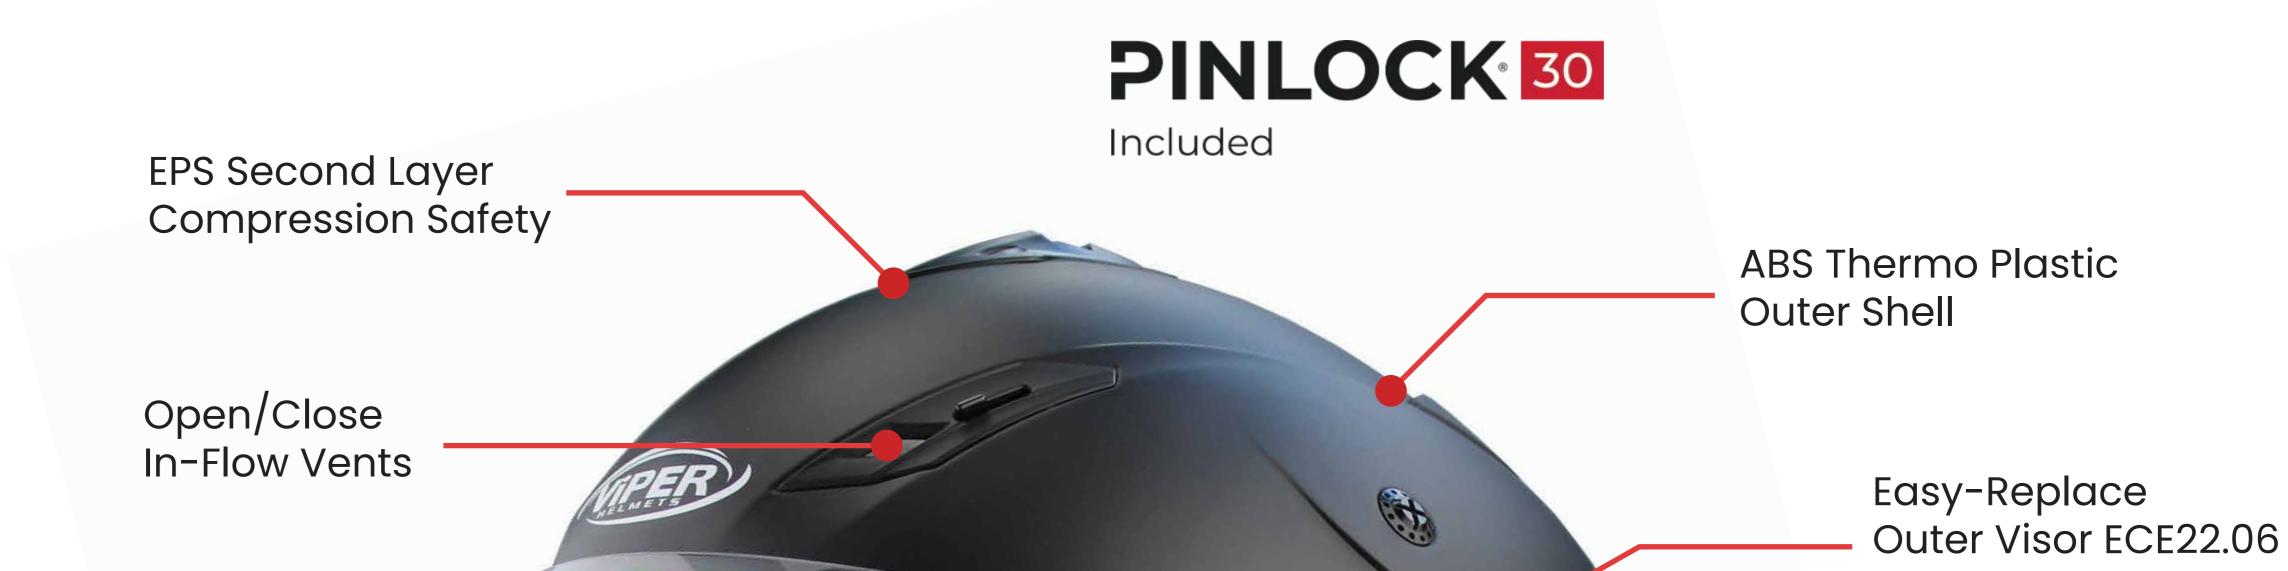

## Adjustable Visor

Multi-Position, Anti-Scratch Pinlock 30 Included Outer Clear Visor Easy Replacement

## **Back Vents**

Rear Heat Exhaust Ventilation Sleek Aero-Design Safety

Safety First Close-Adjust Micrometic Retention-Strap

Aero-Shape Dynamic Styling Easy 1-Hand Visor Opening Dual-Airflow Inflowvents