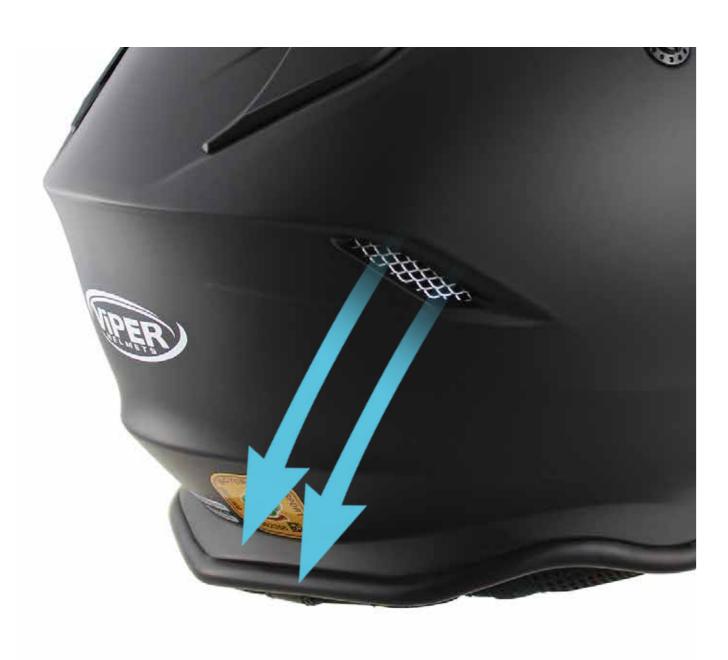

## **Back Vents**

Rear Heat Exhaust Ventilation Sleek Aero-Design Safety

Safety First Close-Adjust Micrometic Retention-Strap

Aero-Shape Dynamic Styling Easy 1-Hand Visor Opening Dual-Airflow Inflowvents