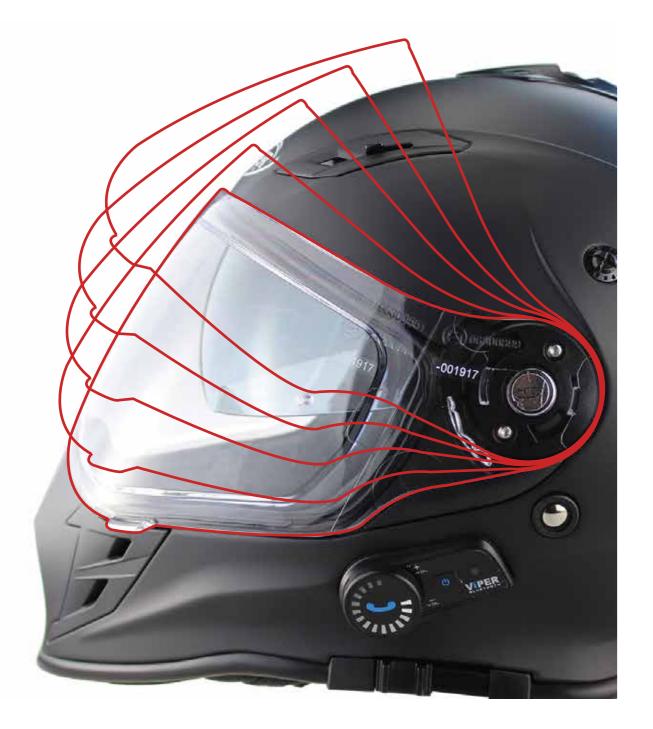

# **RSV141 BL + DV FULL FACE HELMET**



## **All Colours**













## Adjustable Visor

Multi-Position, Anti-Scratch Pinlock 30 Included Outer Clear Visor Easy Replacement





## **Bluetooth System**

Noise Cancelling Blinc Bluetooth Included

## Inner Visor Adjustment

Smooth-Adjust Inner Visor Slider-Switch

#### Available in Clear + Smoked







## **Back Vents**

Rear Heat Exhaust Ventilation Sleek Aero-Design Safety

Safety First Close-Adjust Micrometic Retention-Strap



Aero-Shape Dynamic Styling Easy 1-Hand Visor Opening Dual-Airflow Inflowvents

# Size Guide

## How to Measure Your Size:

Please use a soft tape to measure around your head just above ears and around the back of your head at the largest point. Measure in CM.

| Sizes: | Adult (CM) |
|--------|------------|
| XS     | 53-54      |
| S      | 55-56      |
| Μ      | 57-58      |