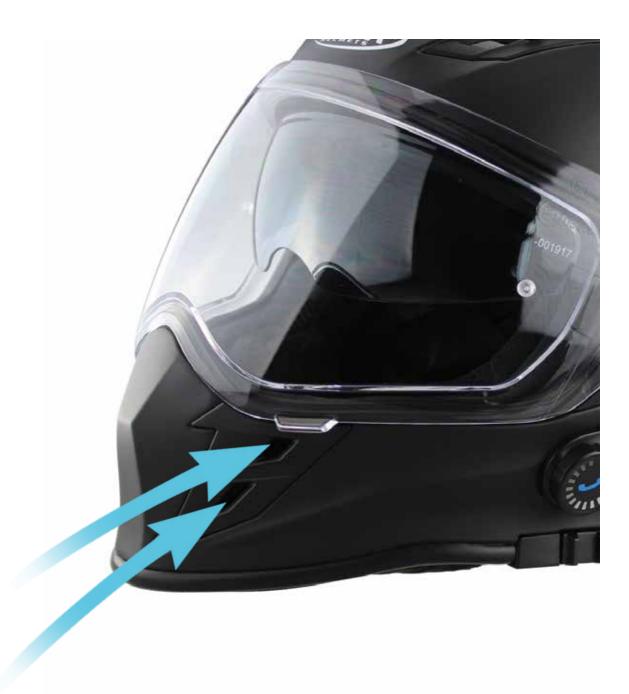

## Adjustable Visor

Multi-Position, Anti-Scratch Pinlock 30 Included Outer Clear Visor Easy Replacement