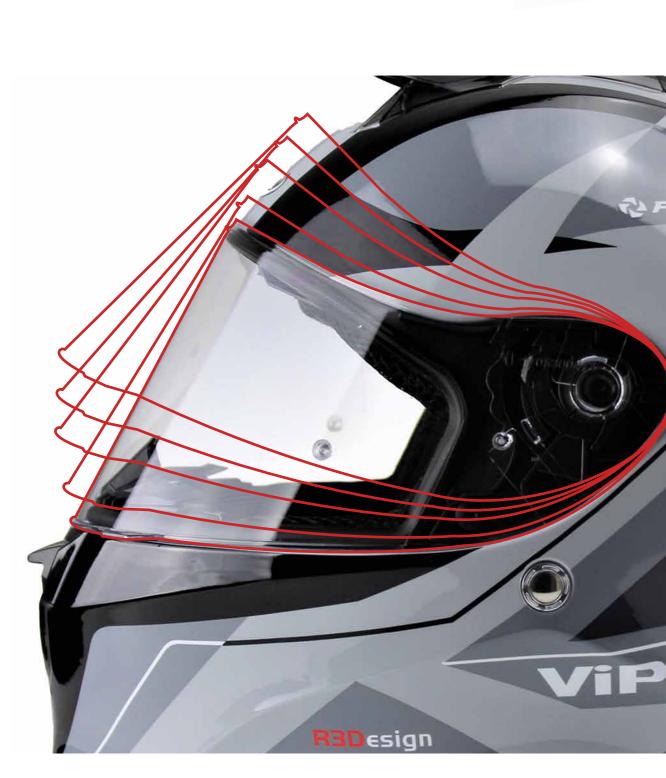

## All Colours

Adjustable Visor

Multi-Adjust Visor Position

Anti-Scratch Pinlock 30 Ready

Design

Close-Fit Shell Shape
+ Design

Ventilation

Large Aero-Foil Spoiler
Venting System