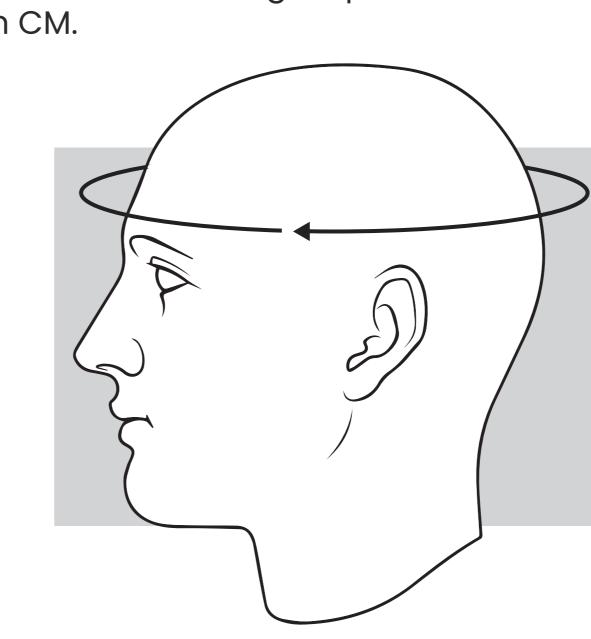

## Size Guide

How to Measure Your Size:

Please use a soft tape to measure around your head just above ears and around the back of your head at the largest point.

Measure in CM.

| Sizes: | Adult (CM) |
|--------|------------|
| XS     | 53-54      |
| S      | 55-56      |
| M      | 57-58      |
| L      | 59-60      |
| XL     | 61-62      |
| 2XL    | 63         |