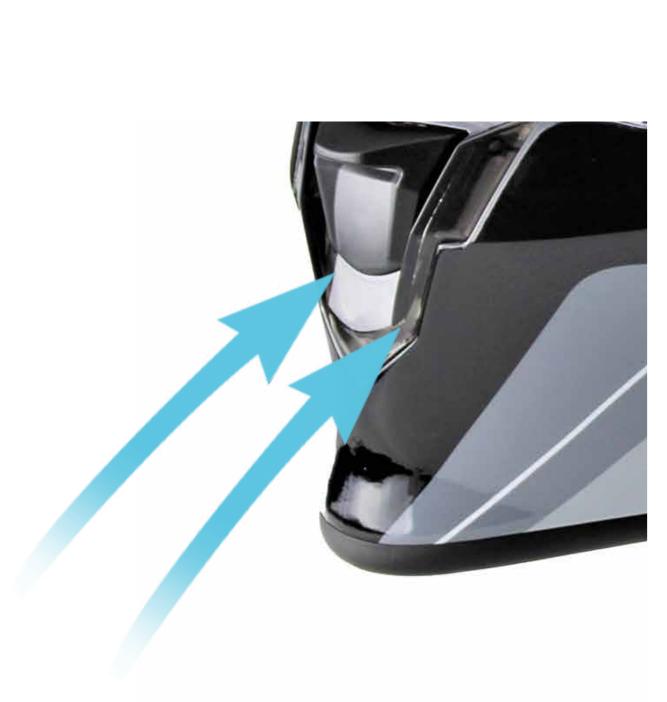

Front Vents

Through-Flow Real Aero-Flow Ventilation Aerodynamic Shell Design

**Top Vents** 

Large Air Ventilation Top, Front + Rear

**Back Vents** 

Multi-Point Rear Shell Design-Race Fit + Style