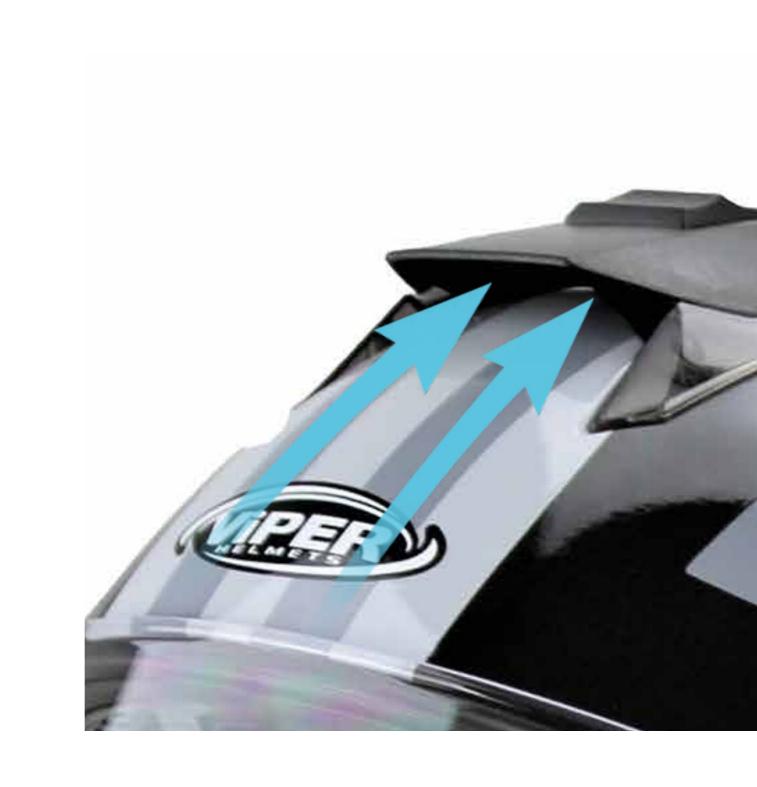

## All Colours

Adjustable Visor

Multi-Adjust Visor Position

Anti-Scratch Pinlock 30 Ready

Design

Close-Fit Shell Shape
+ Design

Ventilation

Large Aero-Foil Spoiler
Venting System

Front Vents

Through-Flow Real Aero-Flow Ventilation Aerodynamic Shell Design

**Top Vents** 

Large Air Ventilation Top, Front + Rear

**Back Vents** 

Multi-Point Rear Shell Design-Race Fit + Style