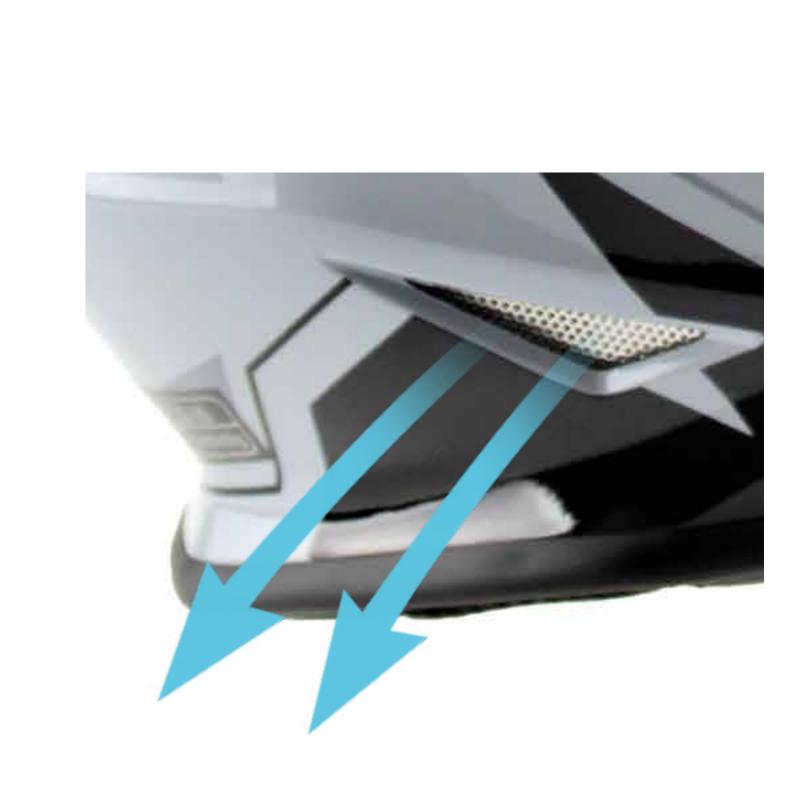

Front Vents

Through-Flow Real Aero-Flow Ventilation Aerodynamic Shell Design

**Top Vents** 

Large Air Ventilation Top, Front + Rear

**Back Vents** 

Multi-Point Rear Shell Design-Race Fit + Style