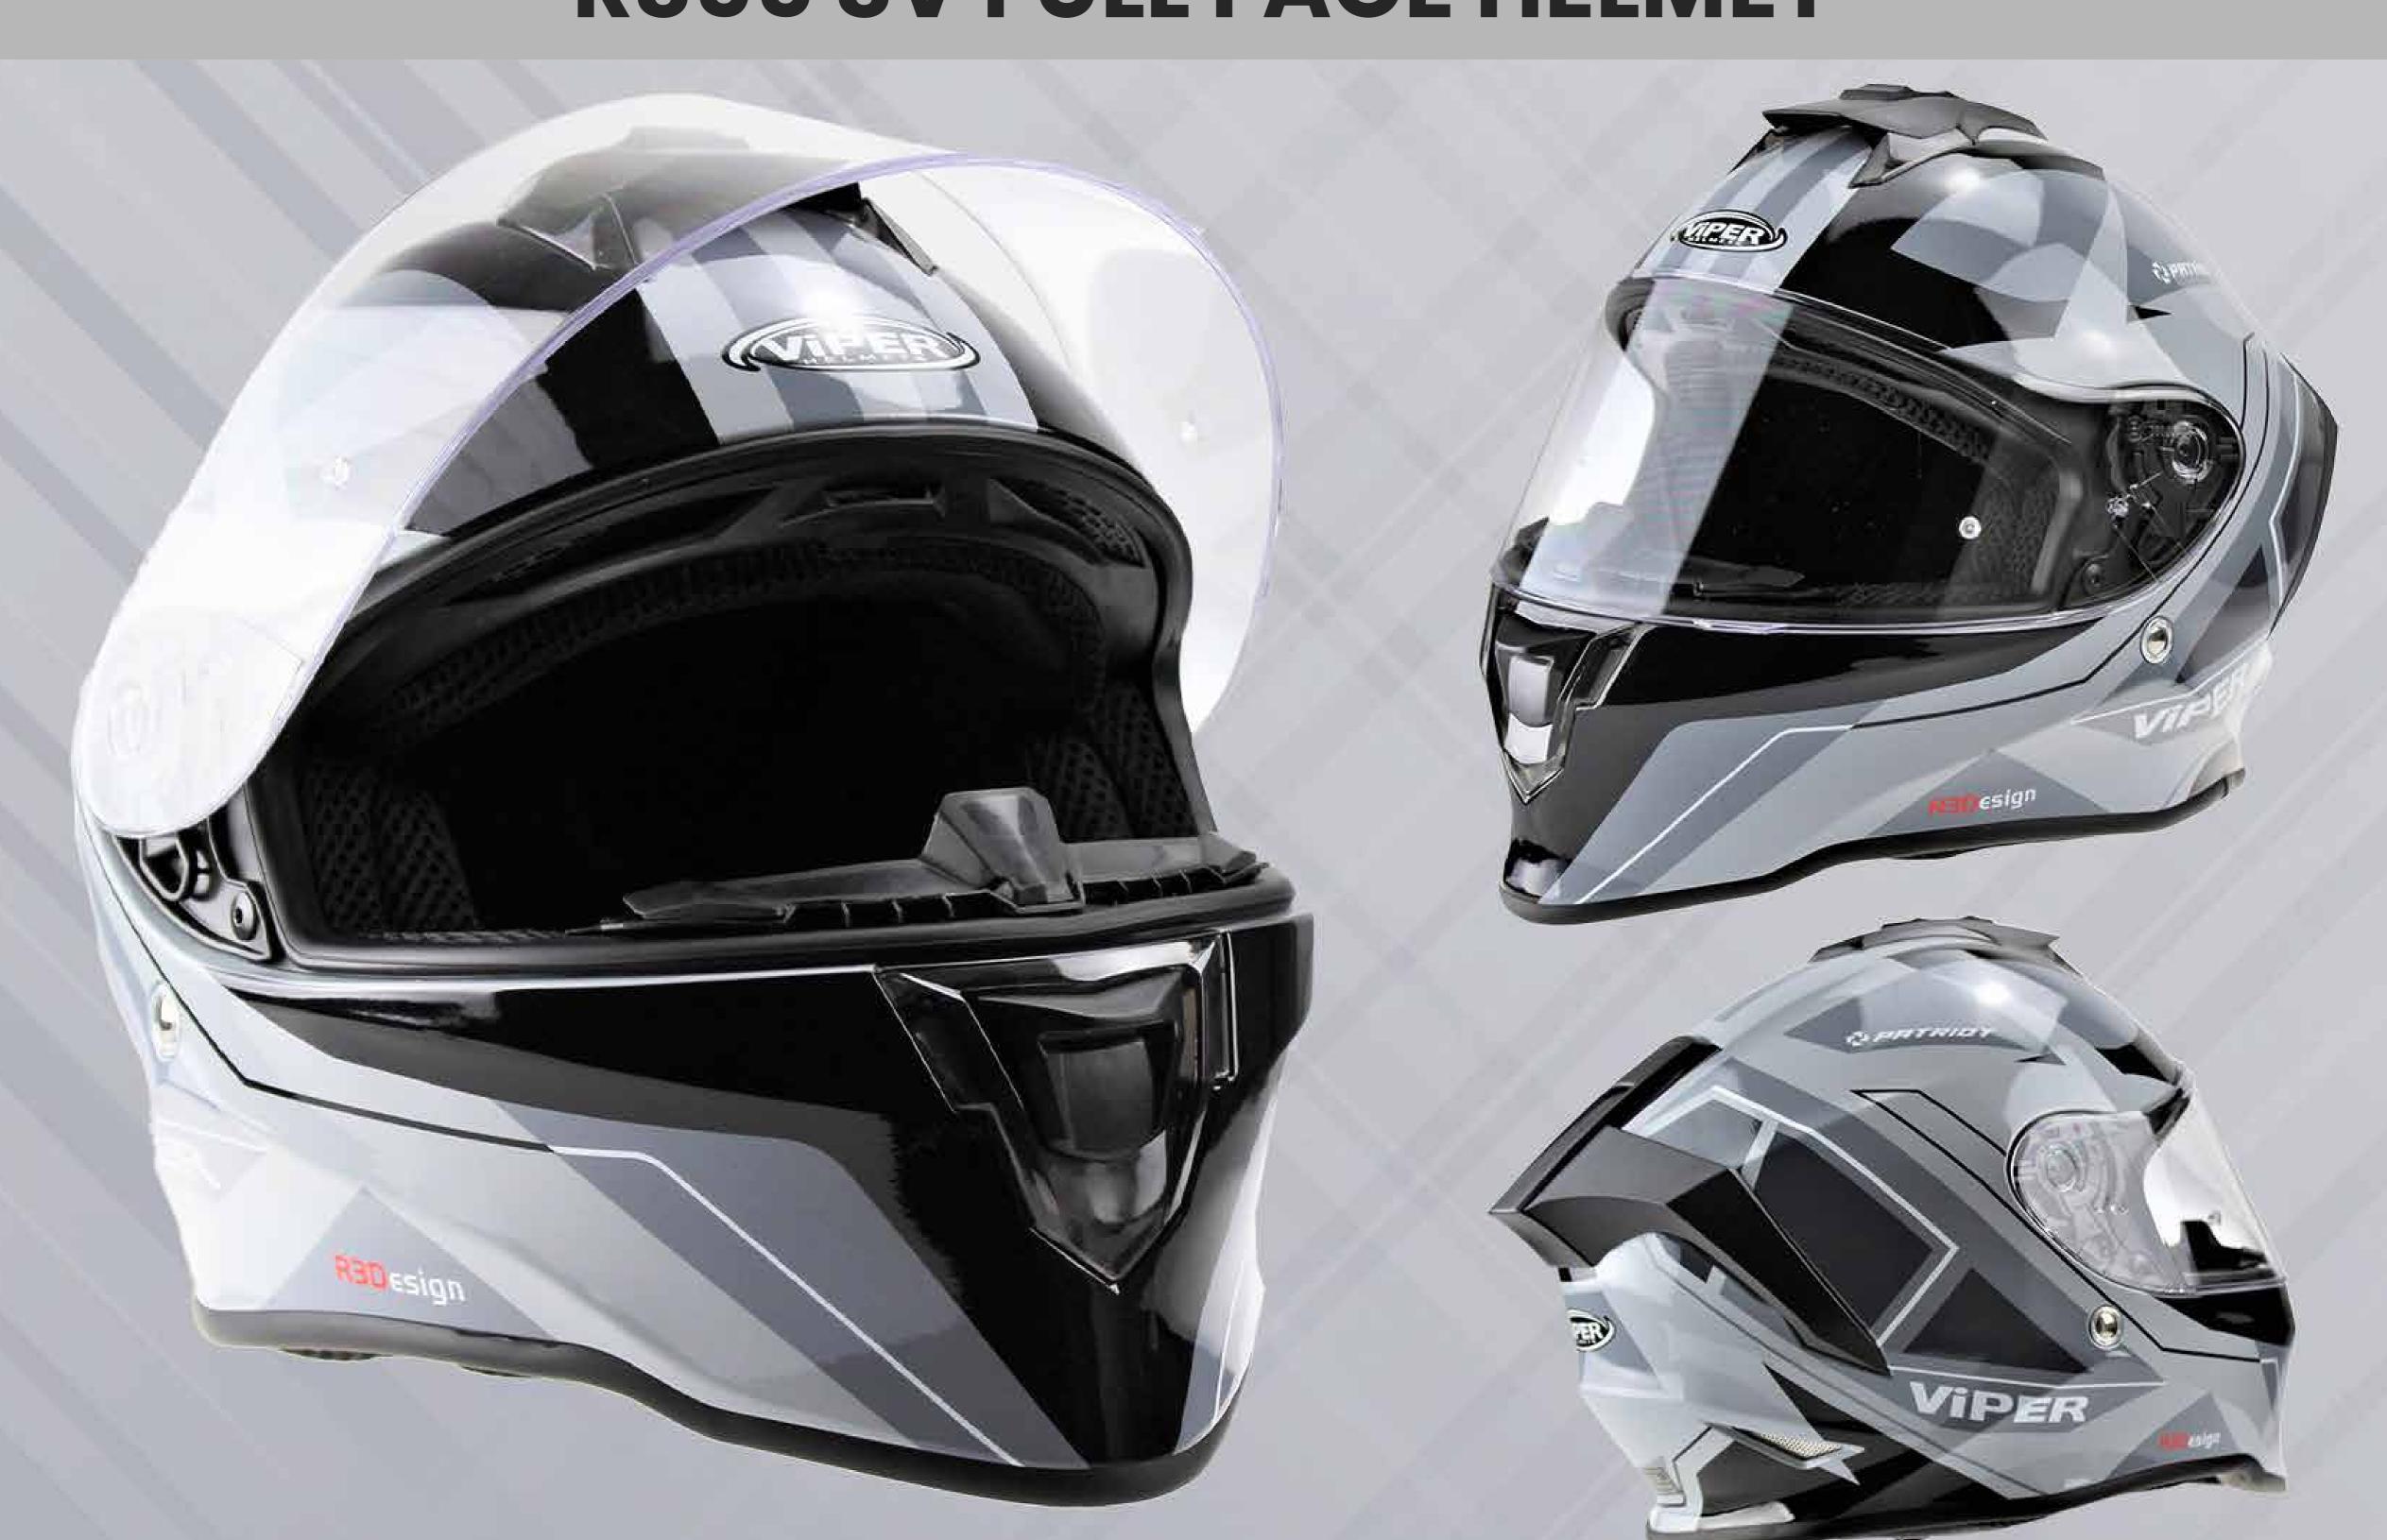

## RS55 SV FULL FACE HELMET

## All Colours

Adjustable Visor

Multi-Adjust Visor Position

Anti-Scratch Pinlock 30 Ready

Design

Close-Fit Shell Shape
+ Design

Ventilation

Large Aero-Foil Spoiler
Venting System

Front Vents

Through-Flow Real Aero-Flow Ventilation Aerodynamic Shell Design

**Top Vents** 

Large Air Ventilation Top, Front + Rear

**Back Vents** 

Multi-Point Rear Shell Design-Race Fit + Style