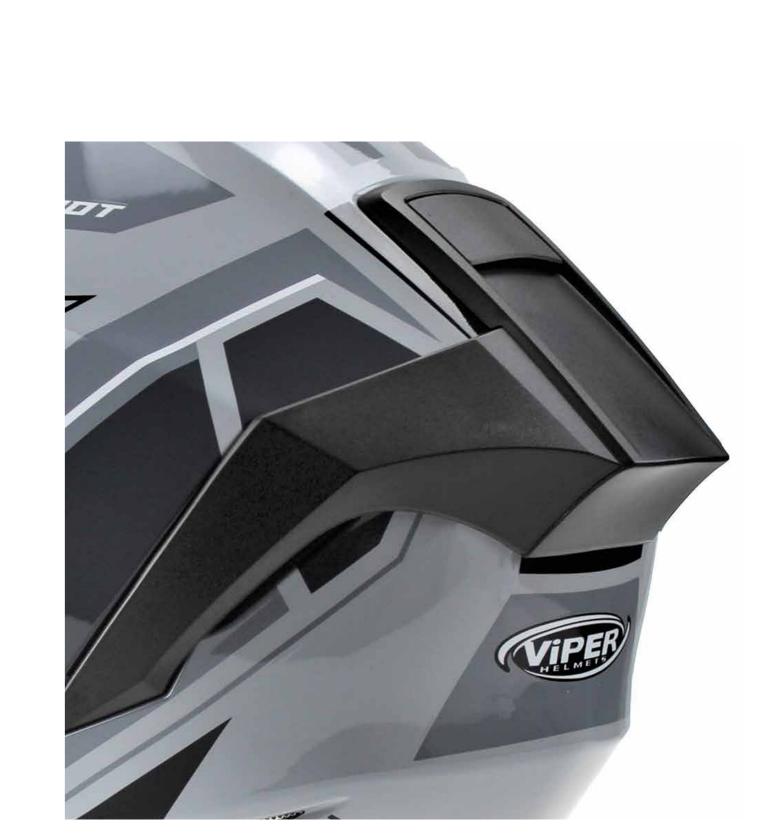

## All Colours

Adjustable Visor

Multi-Adjust Visor Position

Anti-Scratch Pinlock 30 Ready

Design

Close-Fit Shell Shape
+ Design

Ventilation

Large Aero-Foil Spoiler
Venting System

Front Vents

Through-Flow Real Aero-Flow Ventilation Aerodynamic Shell Design

**Top Vents** 

Large Air Ventilation Top, Front + Rear

**Back Vents** 

Multi-Point Rear Shell Design-Race Fit + Style