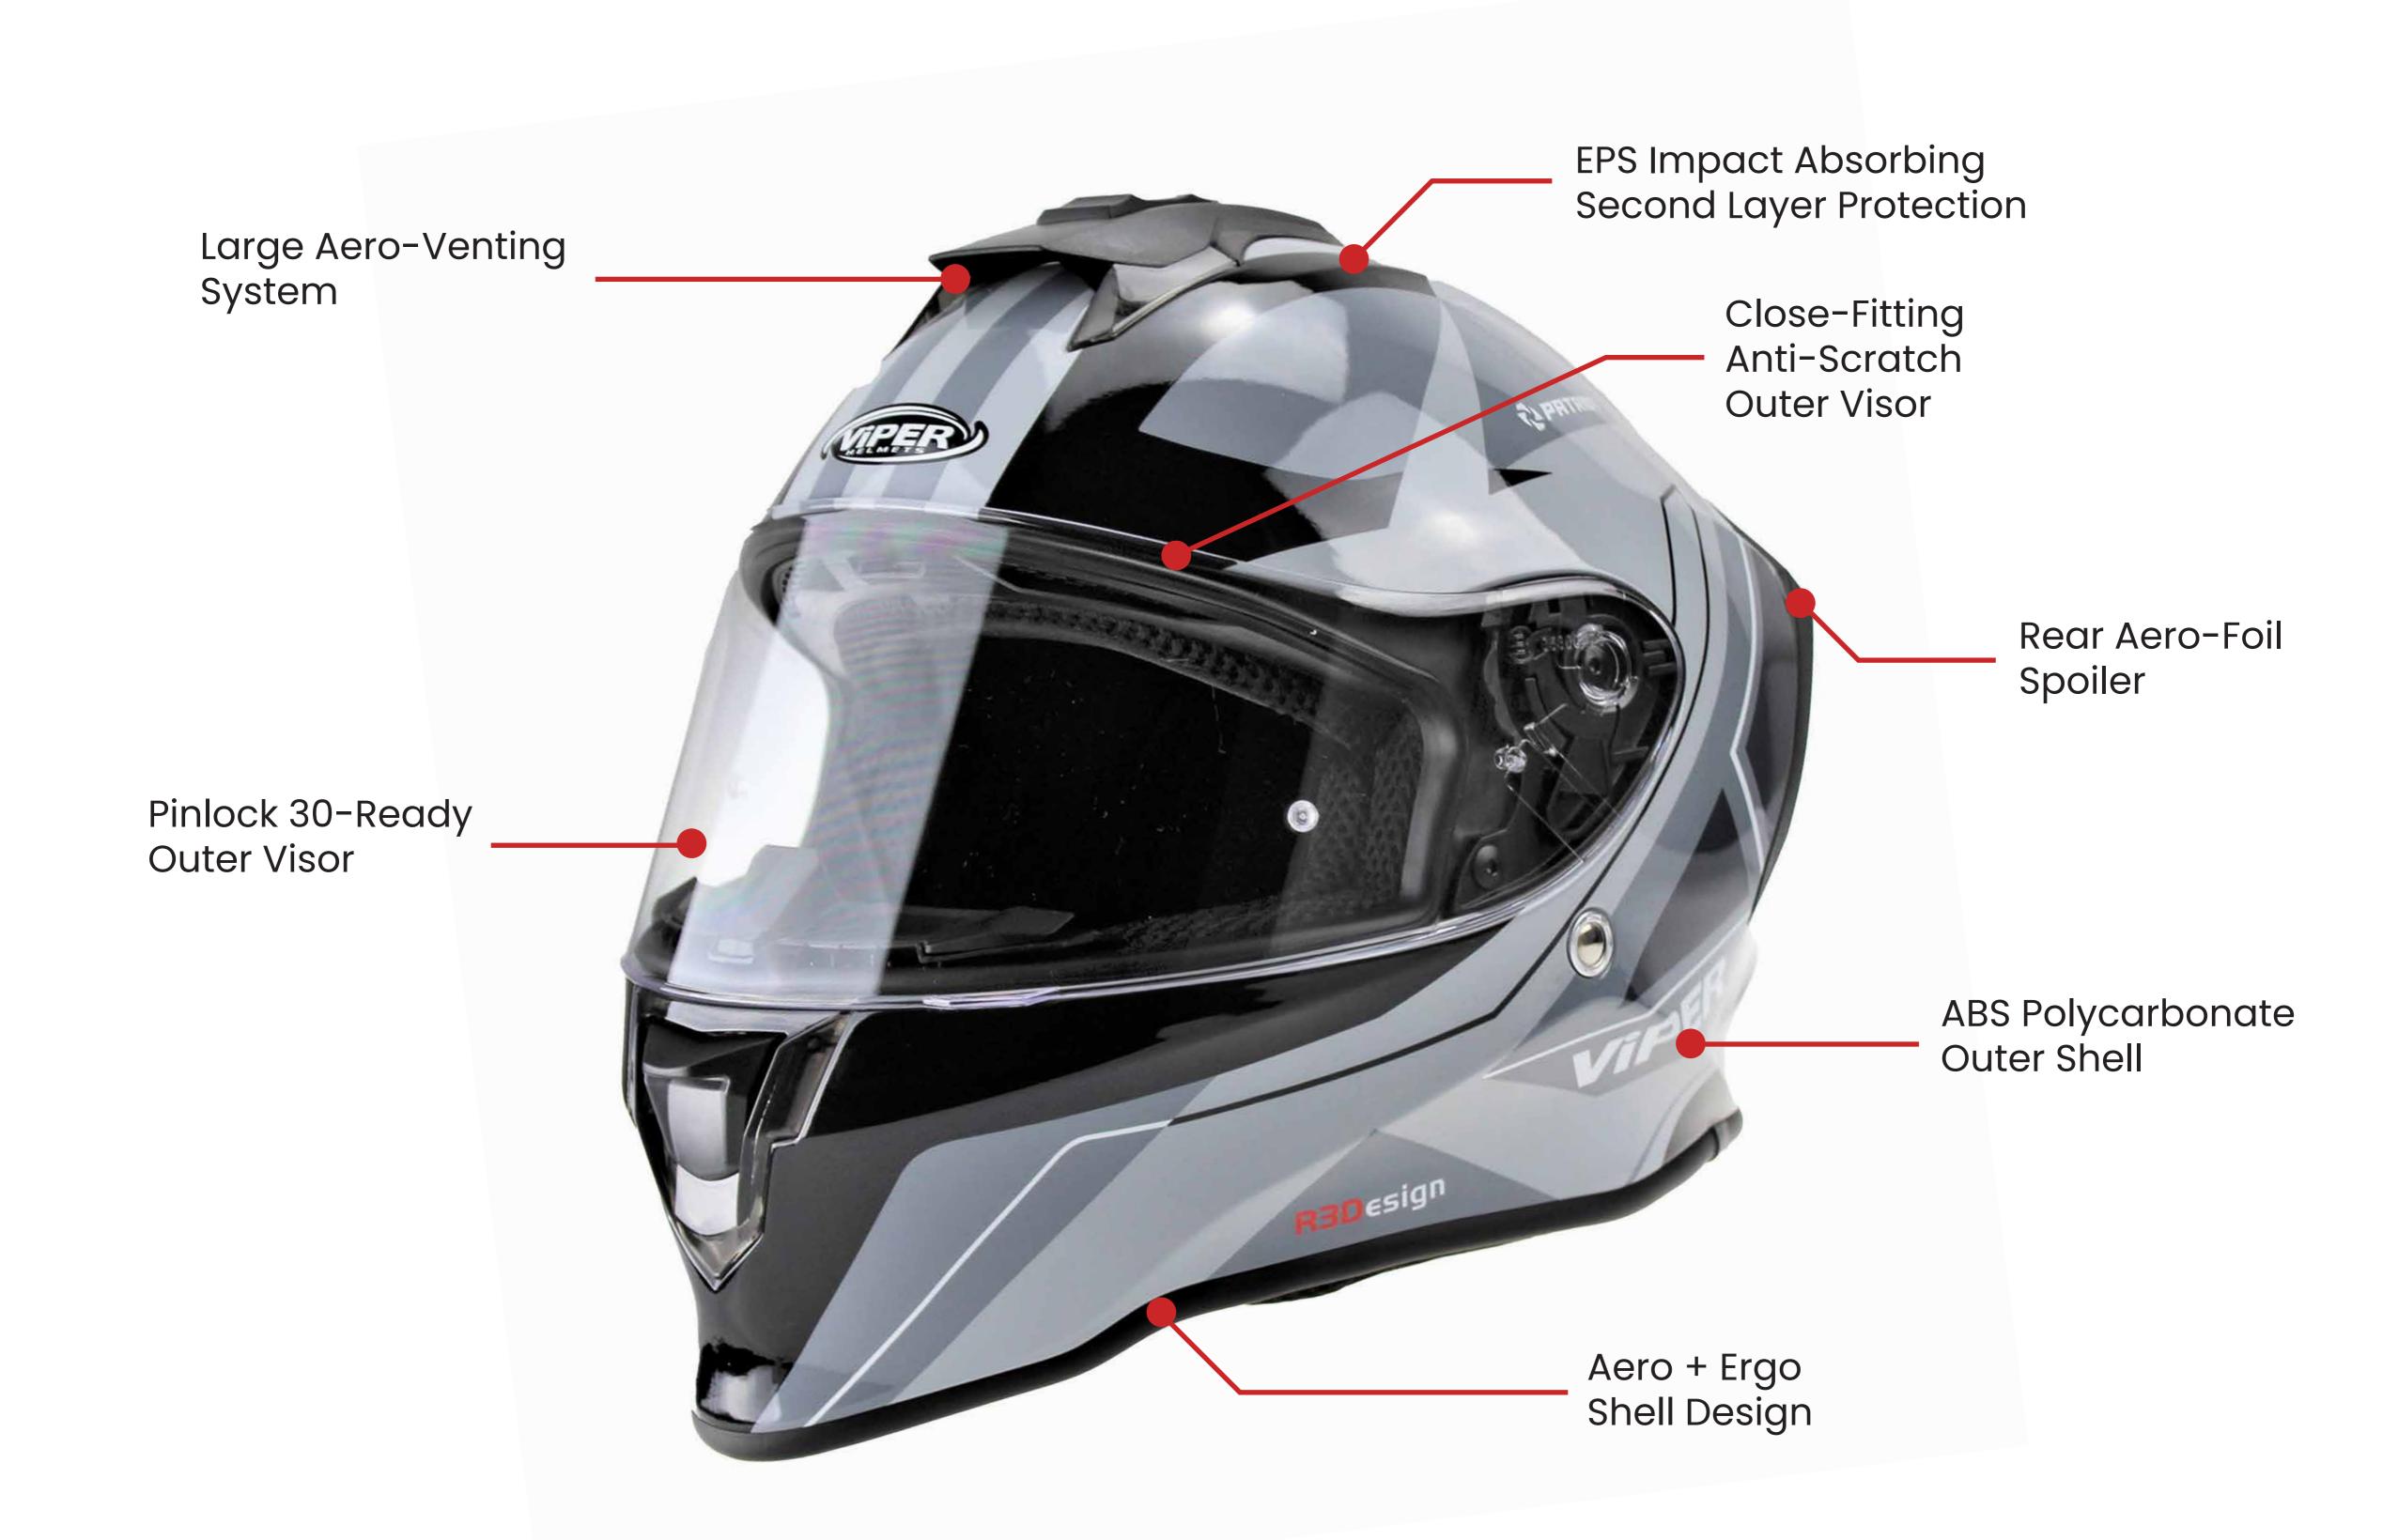

## All Colours

Adjustable Visor

Multi-Adjust Visor Position

Anti-Scratch Pinlock 30 Ready

Design

Close-Fit Shell Shape
+ Design

Ventilation

Large Aero-Foil Spoiler
Venting System

Front Vents

Through-Flow Real Aero-Flow Ventilation Aerodynamic Shell Design

**Top Vents** 

Large Air Ventilation Top, Front + Rear

**Back Vents** 

Multi-Point Rear Shell Design-Race Fit + Style