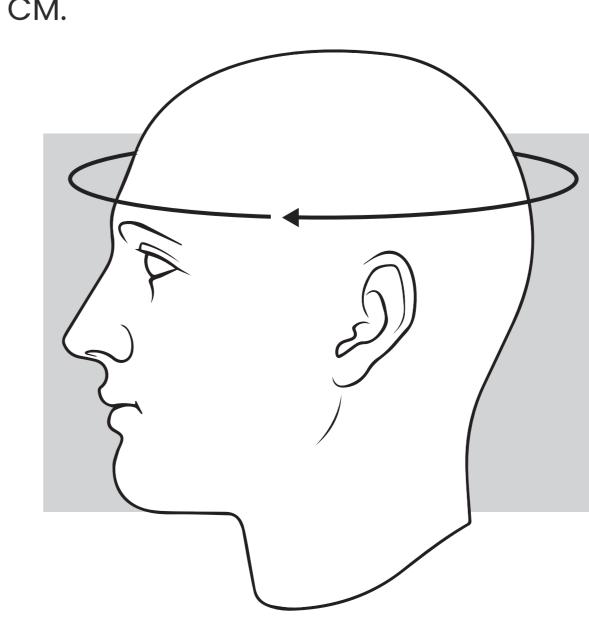

### Size Guide

### How to Measure Your Size:

Please use a soft tape to measure around your head just above ears and around the back of your head at the largest point.

Measure in CM.

| Sizes: | Adult (CM) |
|--------|------------|
| XS     | 53-54      |
| S      | 55-56      |
| М      | 57-58      |
| L      | 59-60      |
| XL     | 61         |