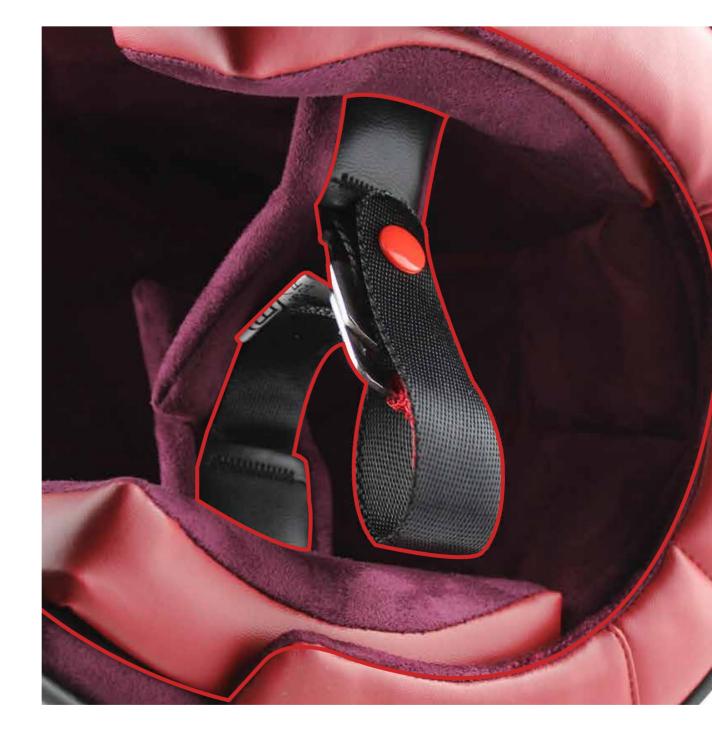

# Safety

Classic Design Safety Double-D Retention Strap Vegan Leather Comfort Lining