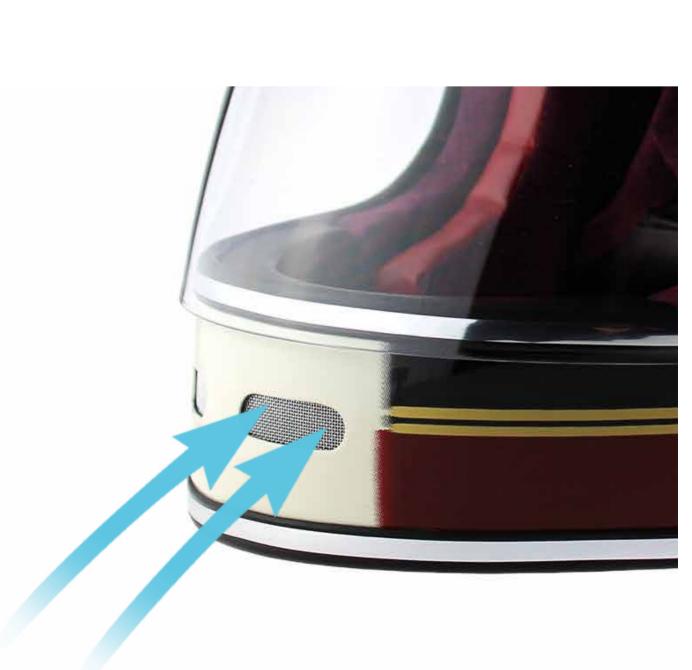

## F656 FULL FACE VINTAGE HELMET



#### All Colours







### Adjustable Visor

Easy-Use Large Outer Visor Replaceable Clear, Smoked, Amber Available Straight or Bubble



# Safety

Classic Design Safety Double-D Retention Strap Vegan Leather Comfort Lining



### Front Vents

Classic Design Low Profile Chin Section Modern Ventilation

### Size Guide

### How to Measure Your Size:

Please use a soft tape to measure around your head just above ears and around the back of your head at the largest point.

Measure in CM.

| Sizes: | Adult (CM) |
|--------|------------|
| XS     | 53-54      |
| S      | 55-56      |
| М      | 57-58      |
| L      | 59-60      |
| XL     | 61         |