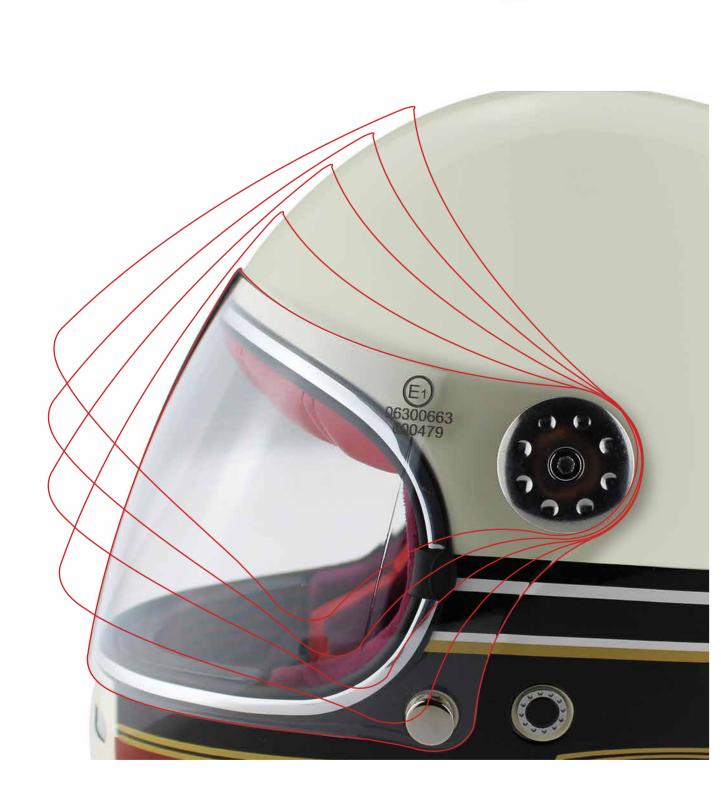

### Adjustable Visor

Easy-Use Large Outer Visor Replaceable Clear, Smoked, Amber Available Straight or Bubble