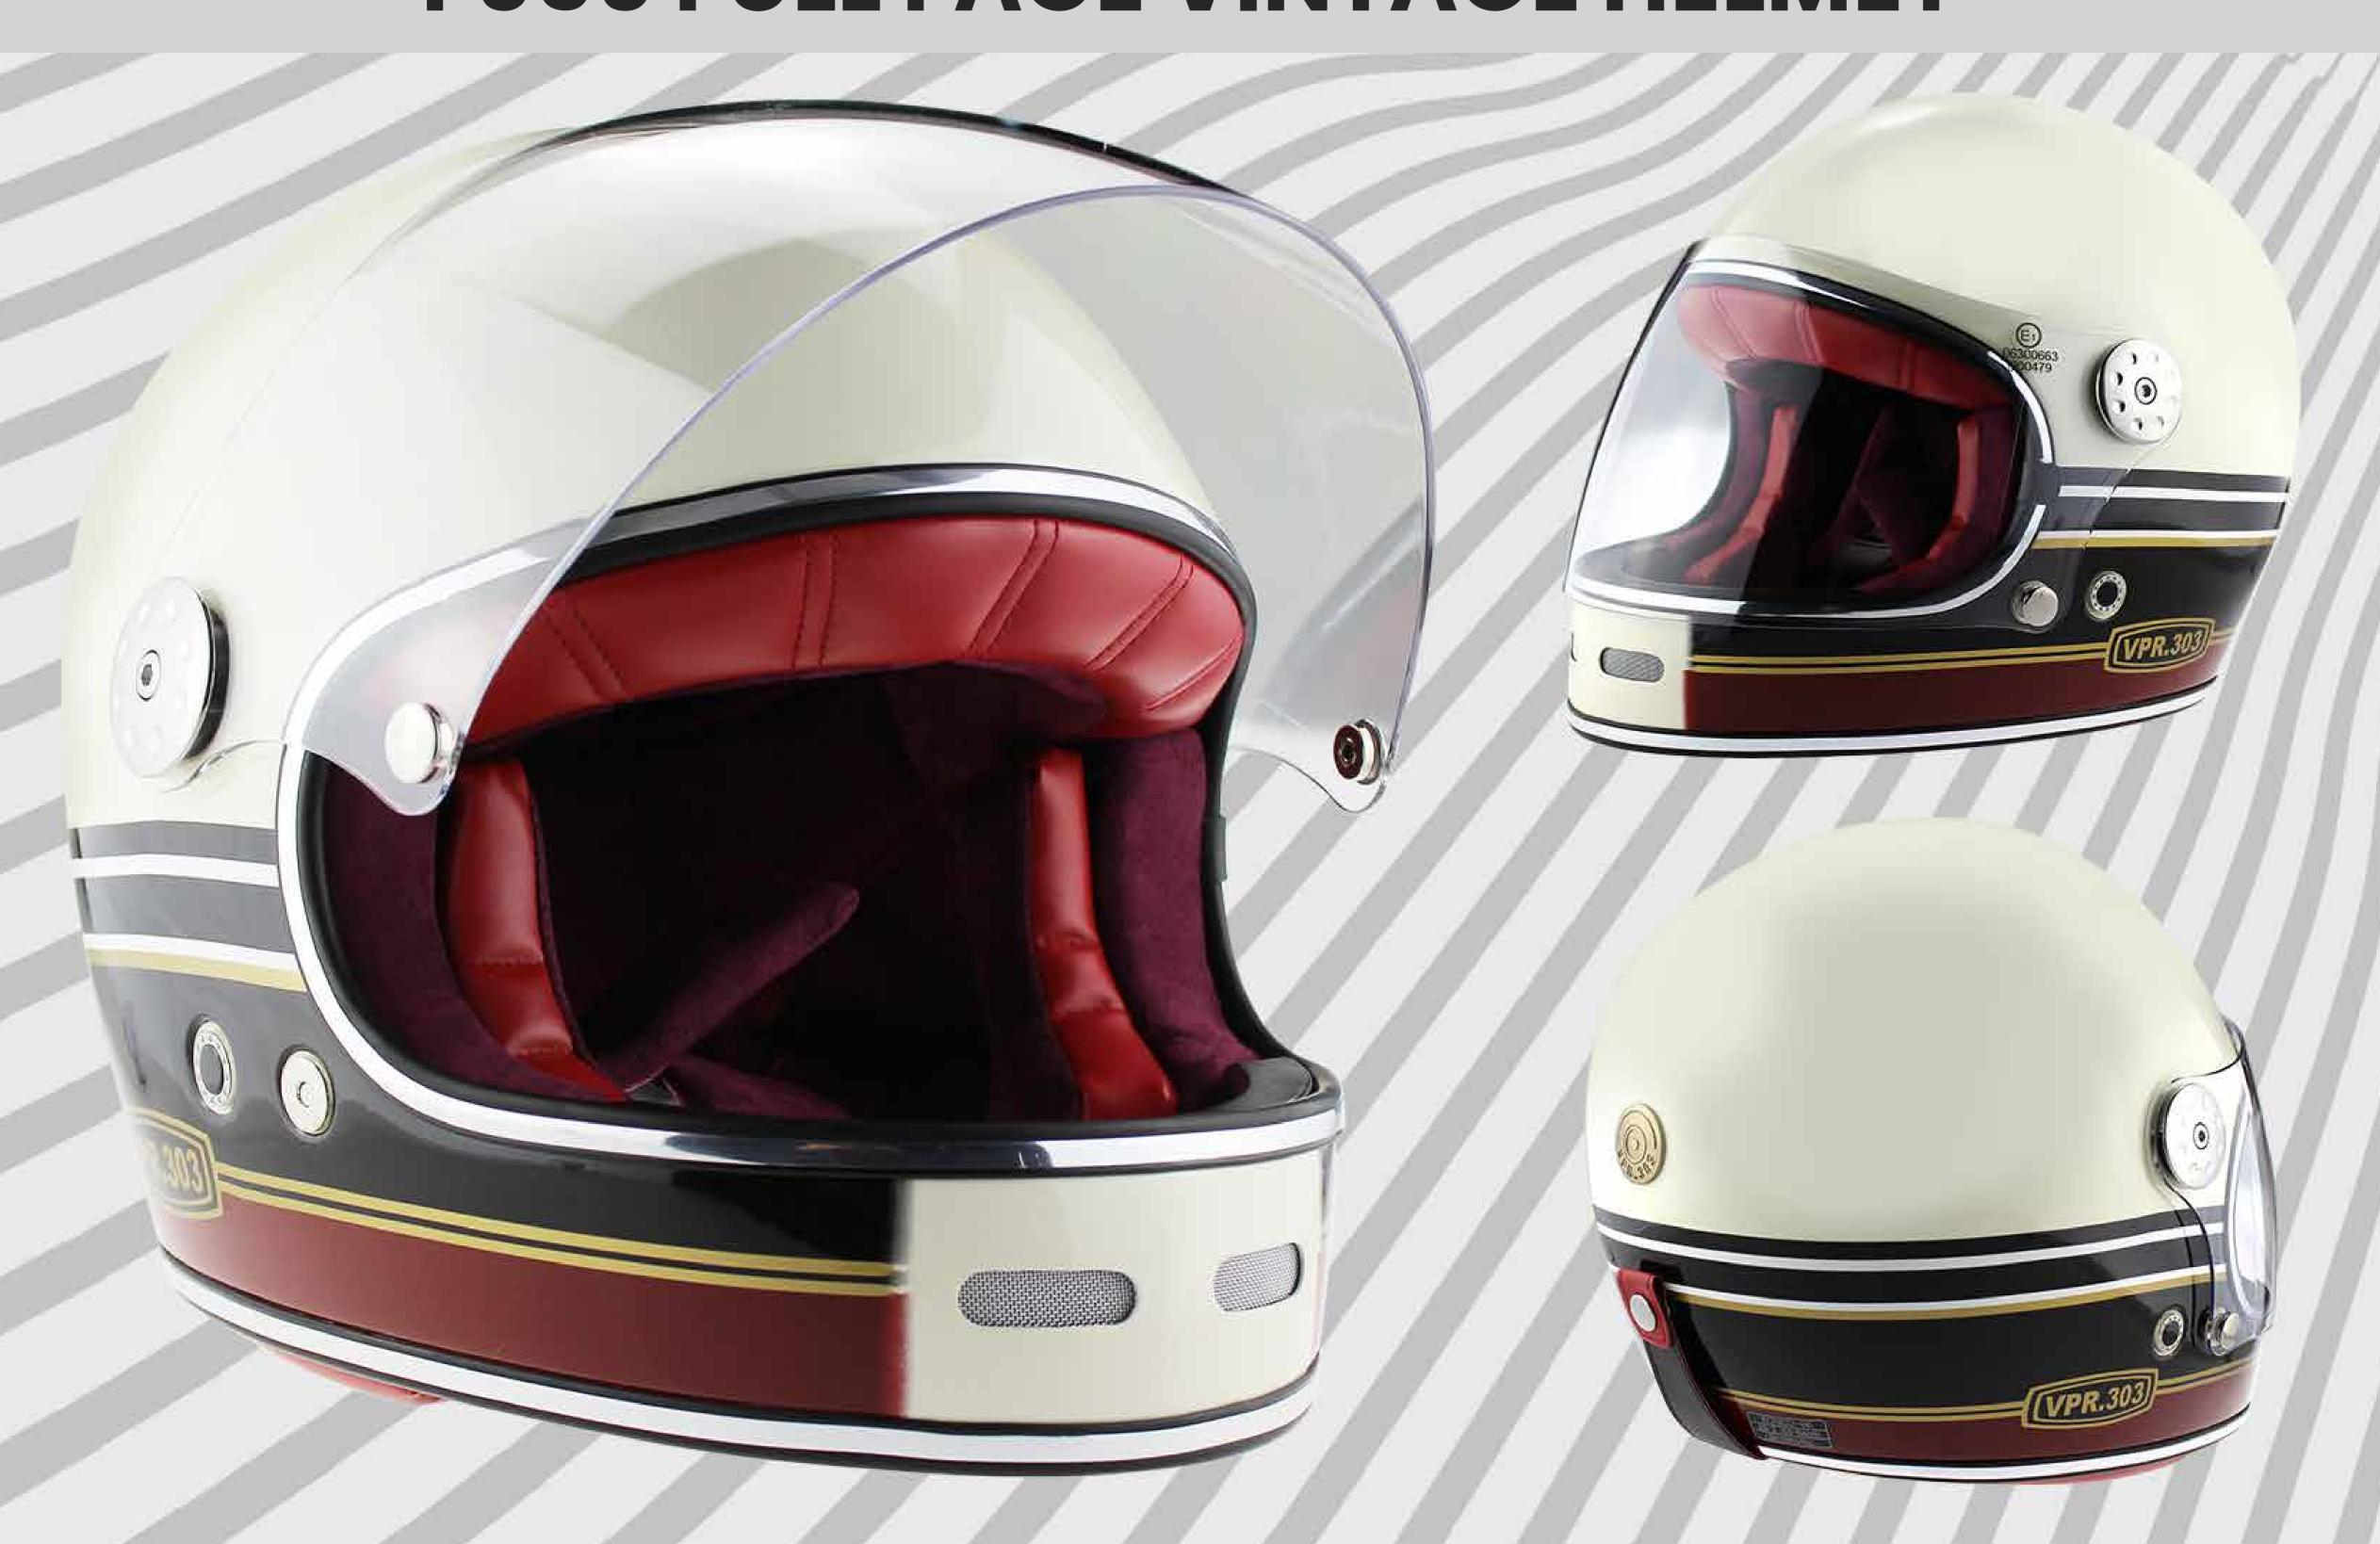

## F656 FULL FACE VINTAGE HELMET



#### All Colours







### Adjustable Visor

Easy-Use Large Outer Visor Replaceable Clear, Smoked, Amber Available Straight or Bubble



# Safety

Classic Design Safety Double-D Retention Strap Vegan Leather Comfort Lining



### Front Vents

Classic Design Low Profile Chin Section Modern Ventilation

### Size Guide

### How to Measure Your Size:

Please use a soft tape to measure around your head just above ears and around the back of your head at the largest point.

Measure in CM.

| Sizes: | Adult (CM) |
|--------|------------|
| XS     | 53-54      |
| S      | 55-56      |
| М      | 57-58      |
| L      | 59-60      |
| XL     | 61         |