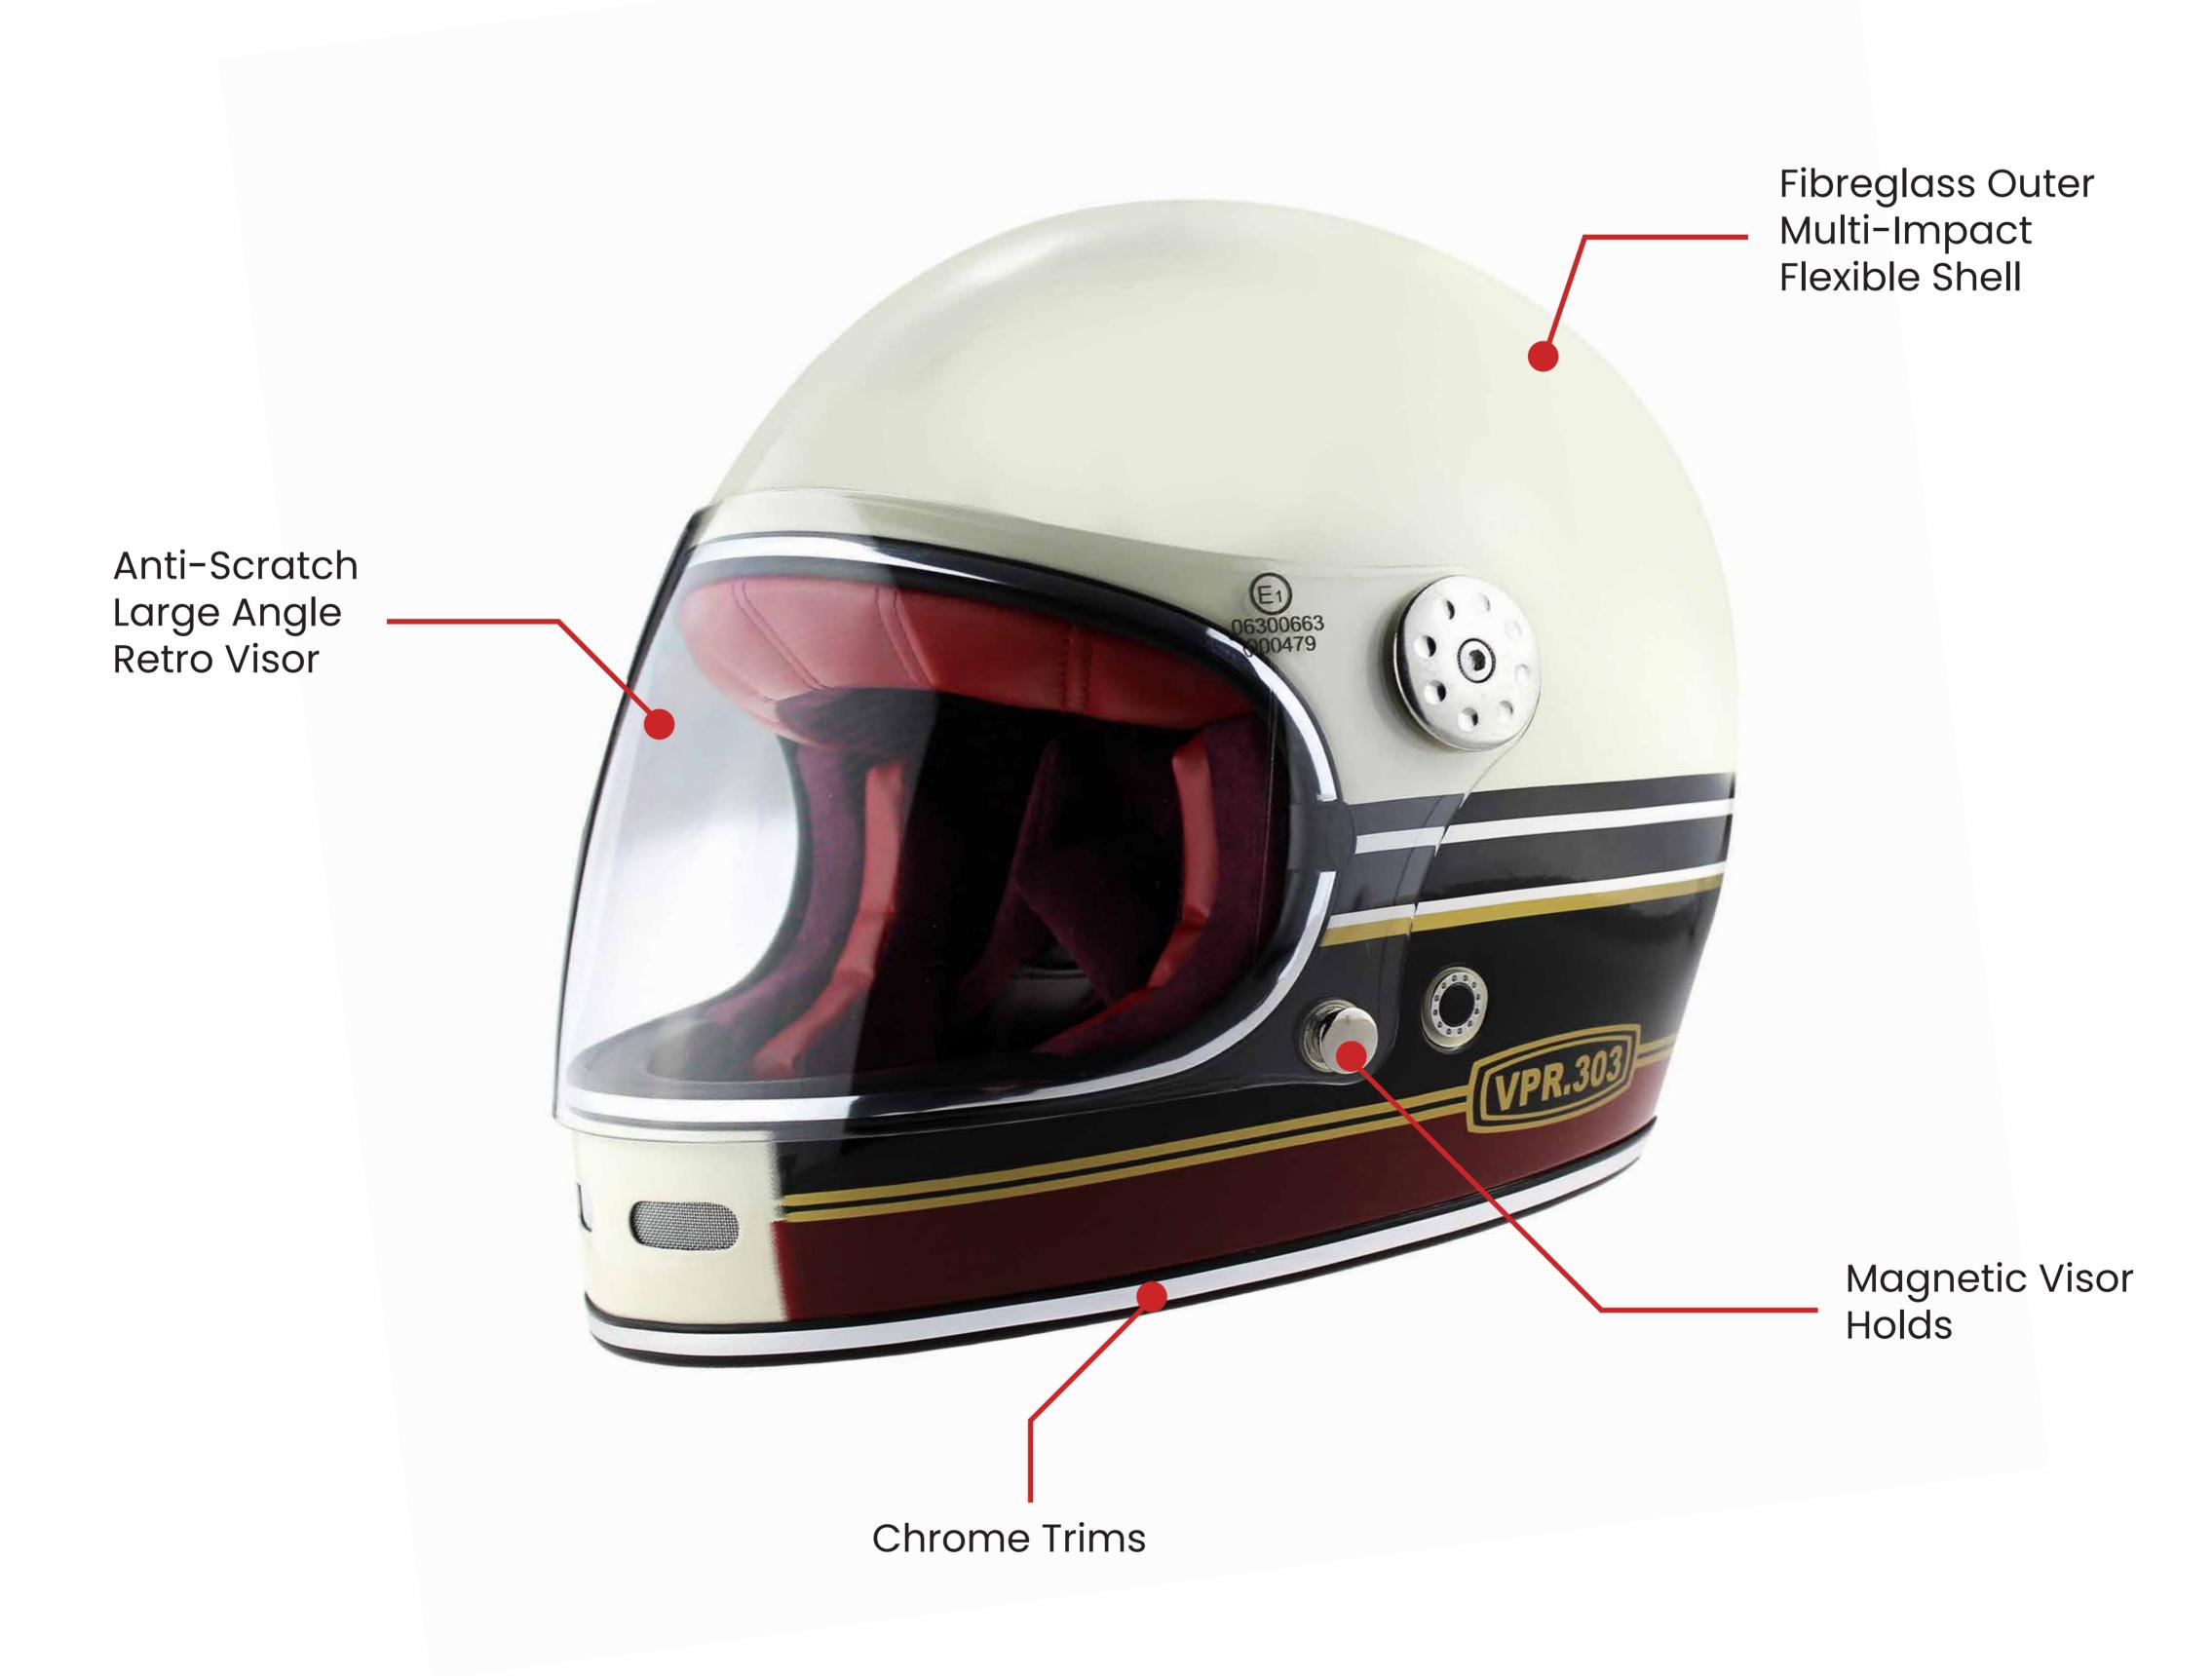

### Adjustable Visor

Easy-Use Large Outer Visor Replaceable Clear, Smoked, Amber Available Straight or Bubble

# Safety

Classic Design Safety Double-D Retention Strap Vegan Leather Comfort Lining

### Front Vents

Classic Design Low Profile Chin Section Modern Ventilation