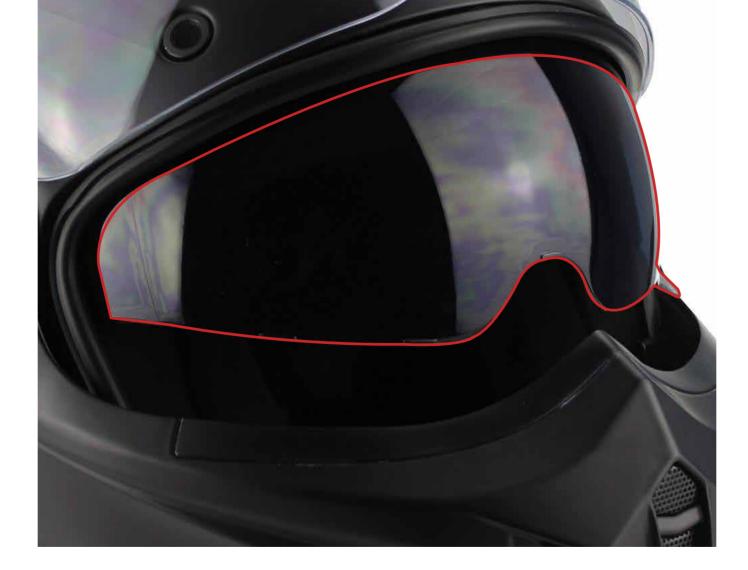

### **Inner Visor**

Push Up/Down Easy Rider Inner Sun Visor-Smoked Day Time Use Only