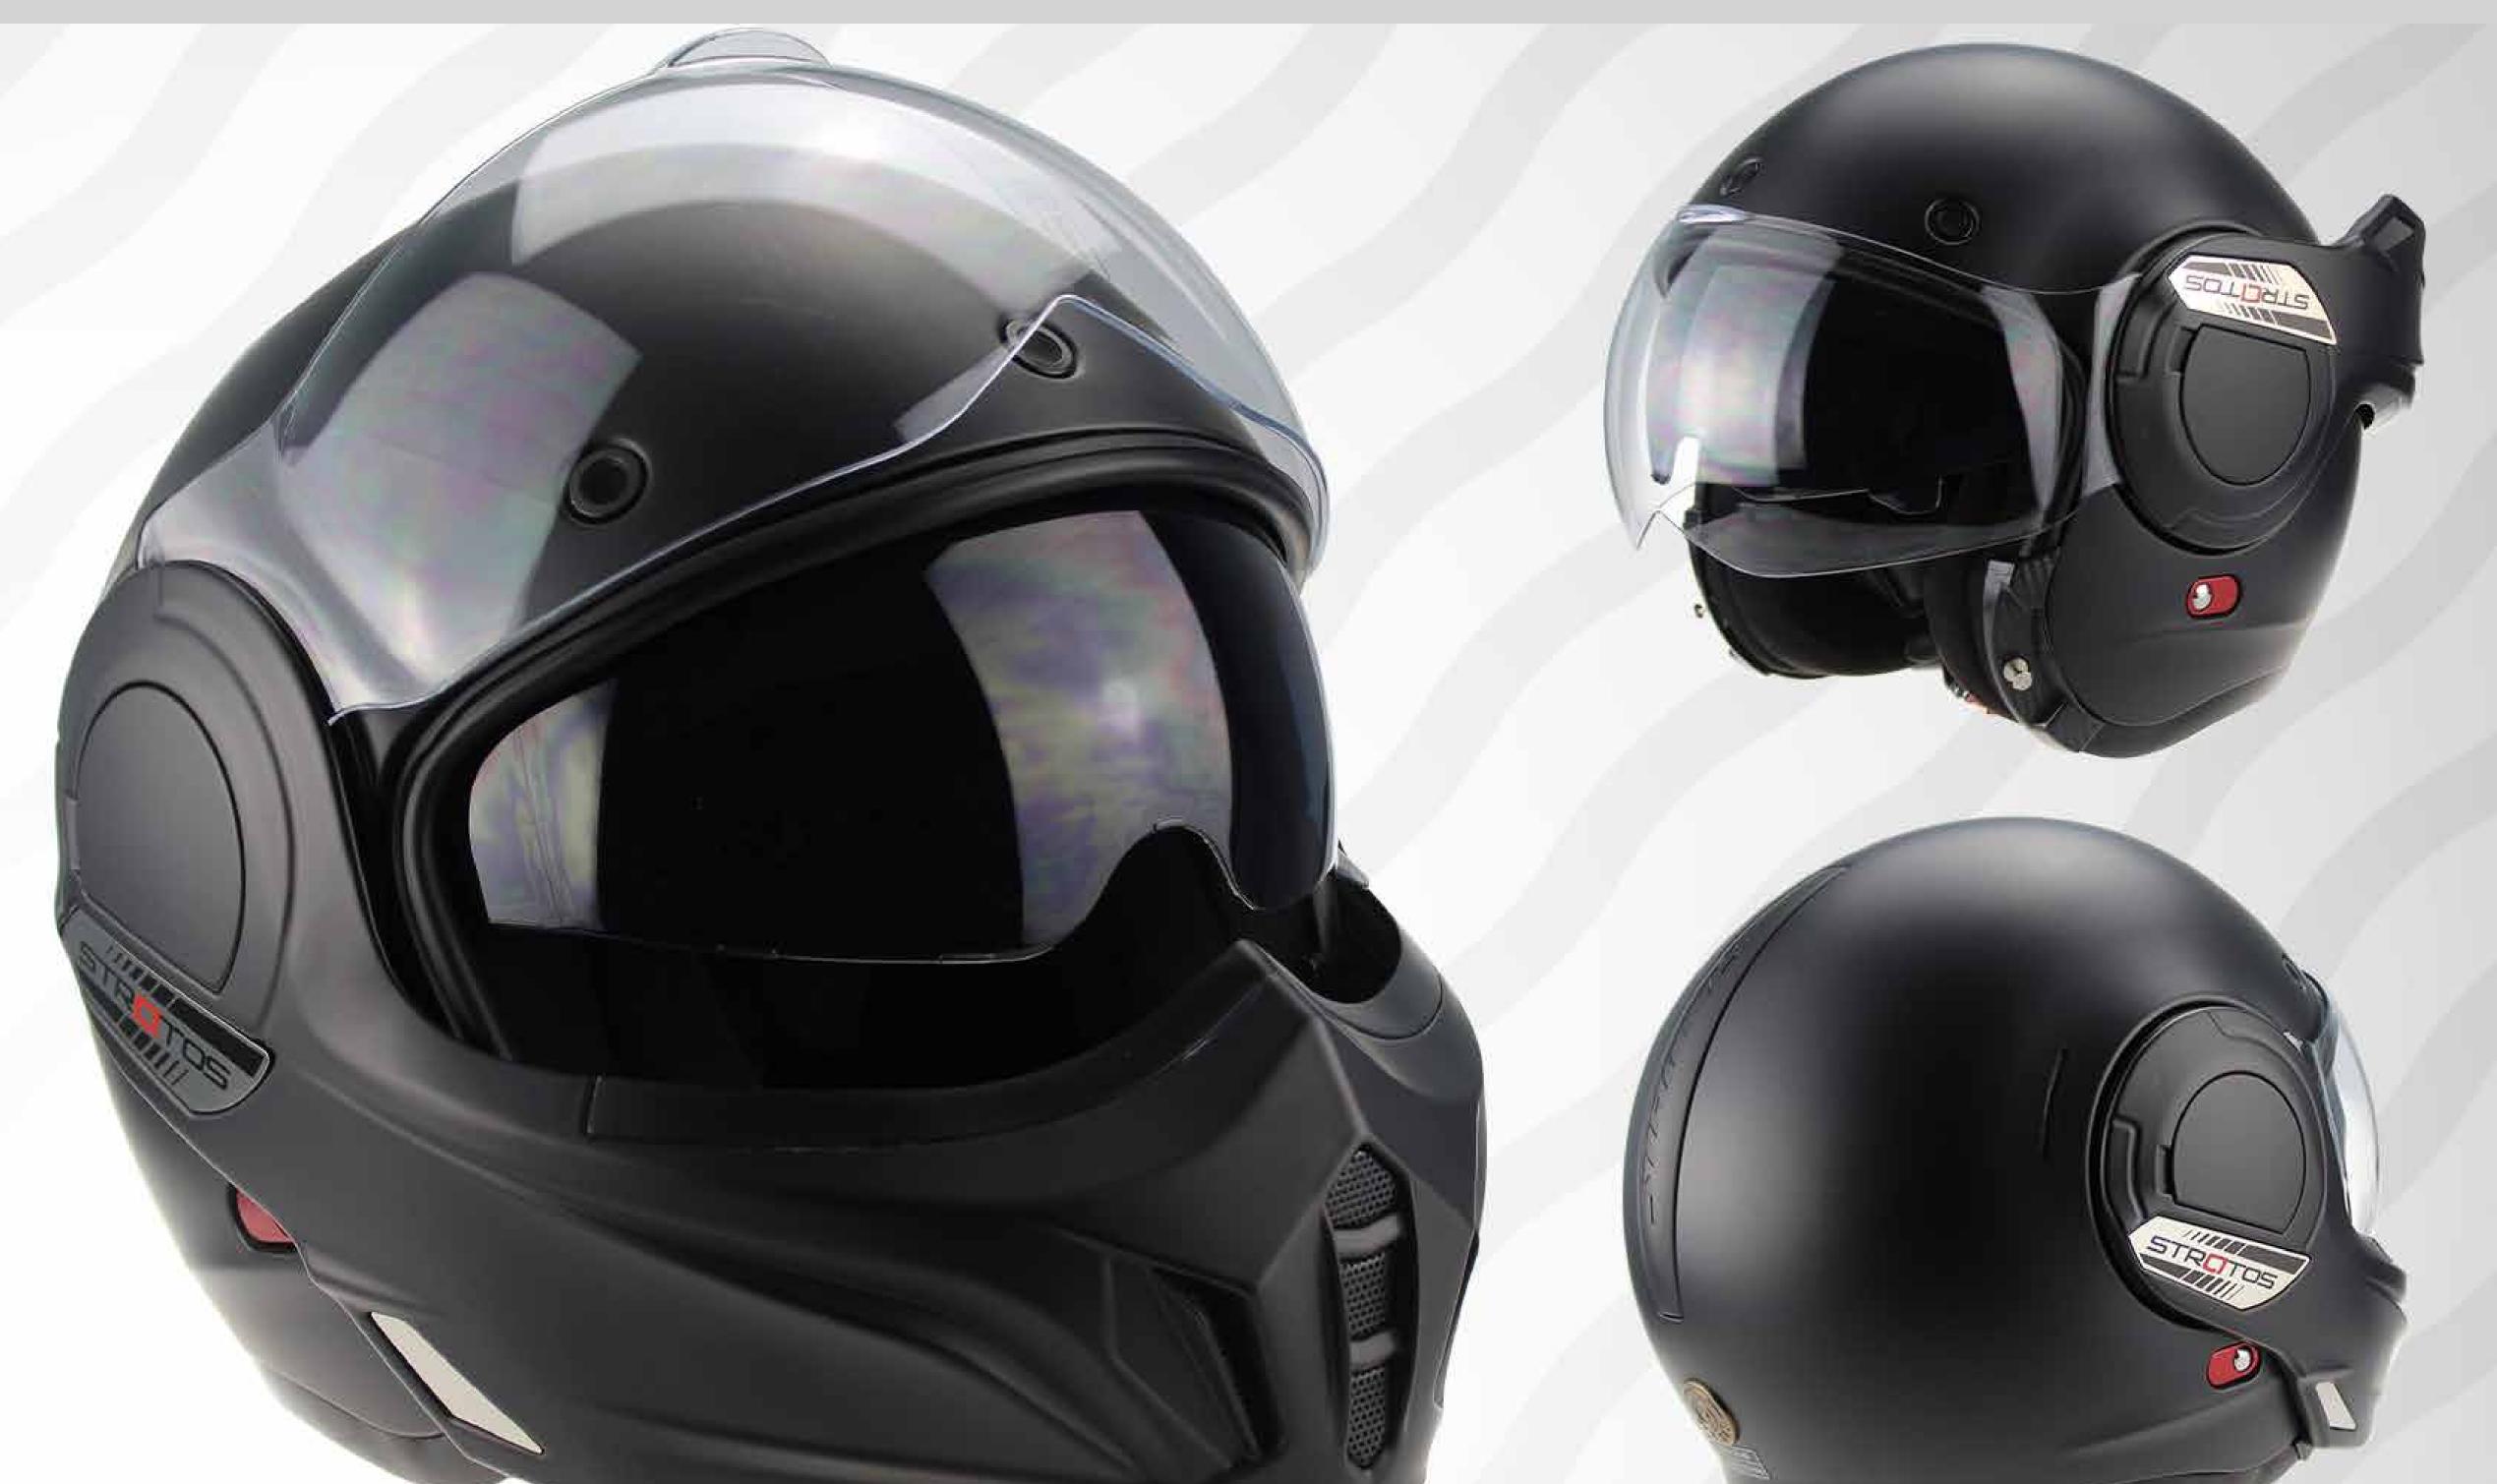

### **Adjustable Visor**

Multi-Position Outer Sheild Screen Approved to ECE22.06

### **Inner Visor**

Push Up/Down Easy Rider Inner Sun Visor-Smoked Day Time Use Only

### **Reverse Flip**

Push Up/Down Easy Rider Inner Sun Visor-Smoked Day Time Use Only