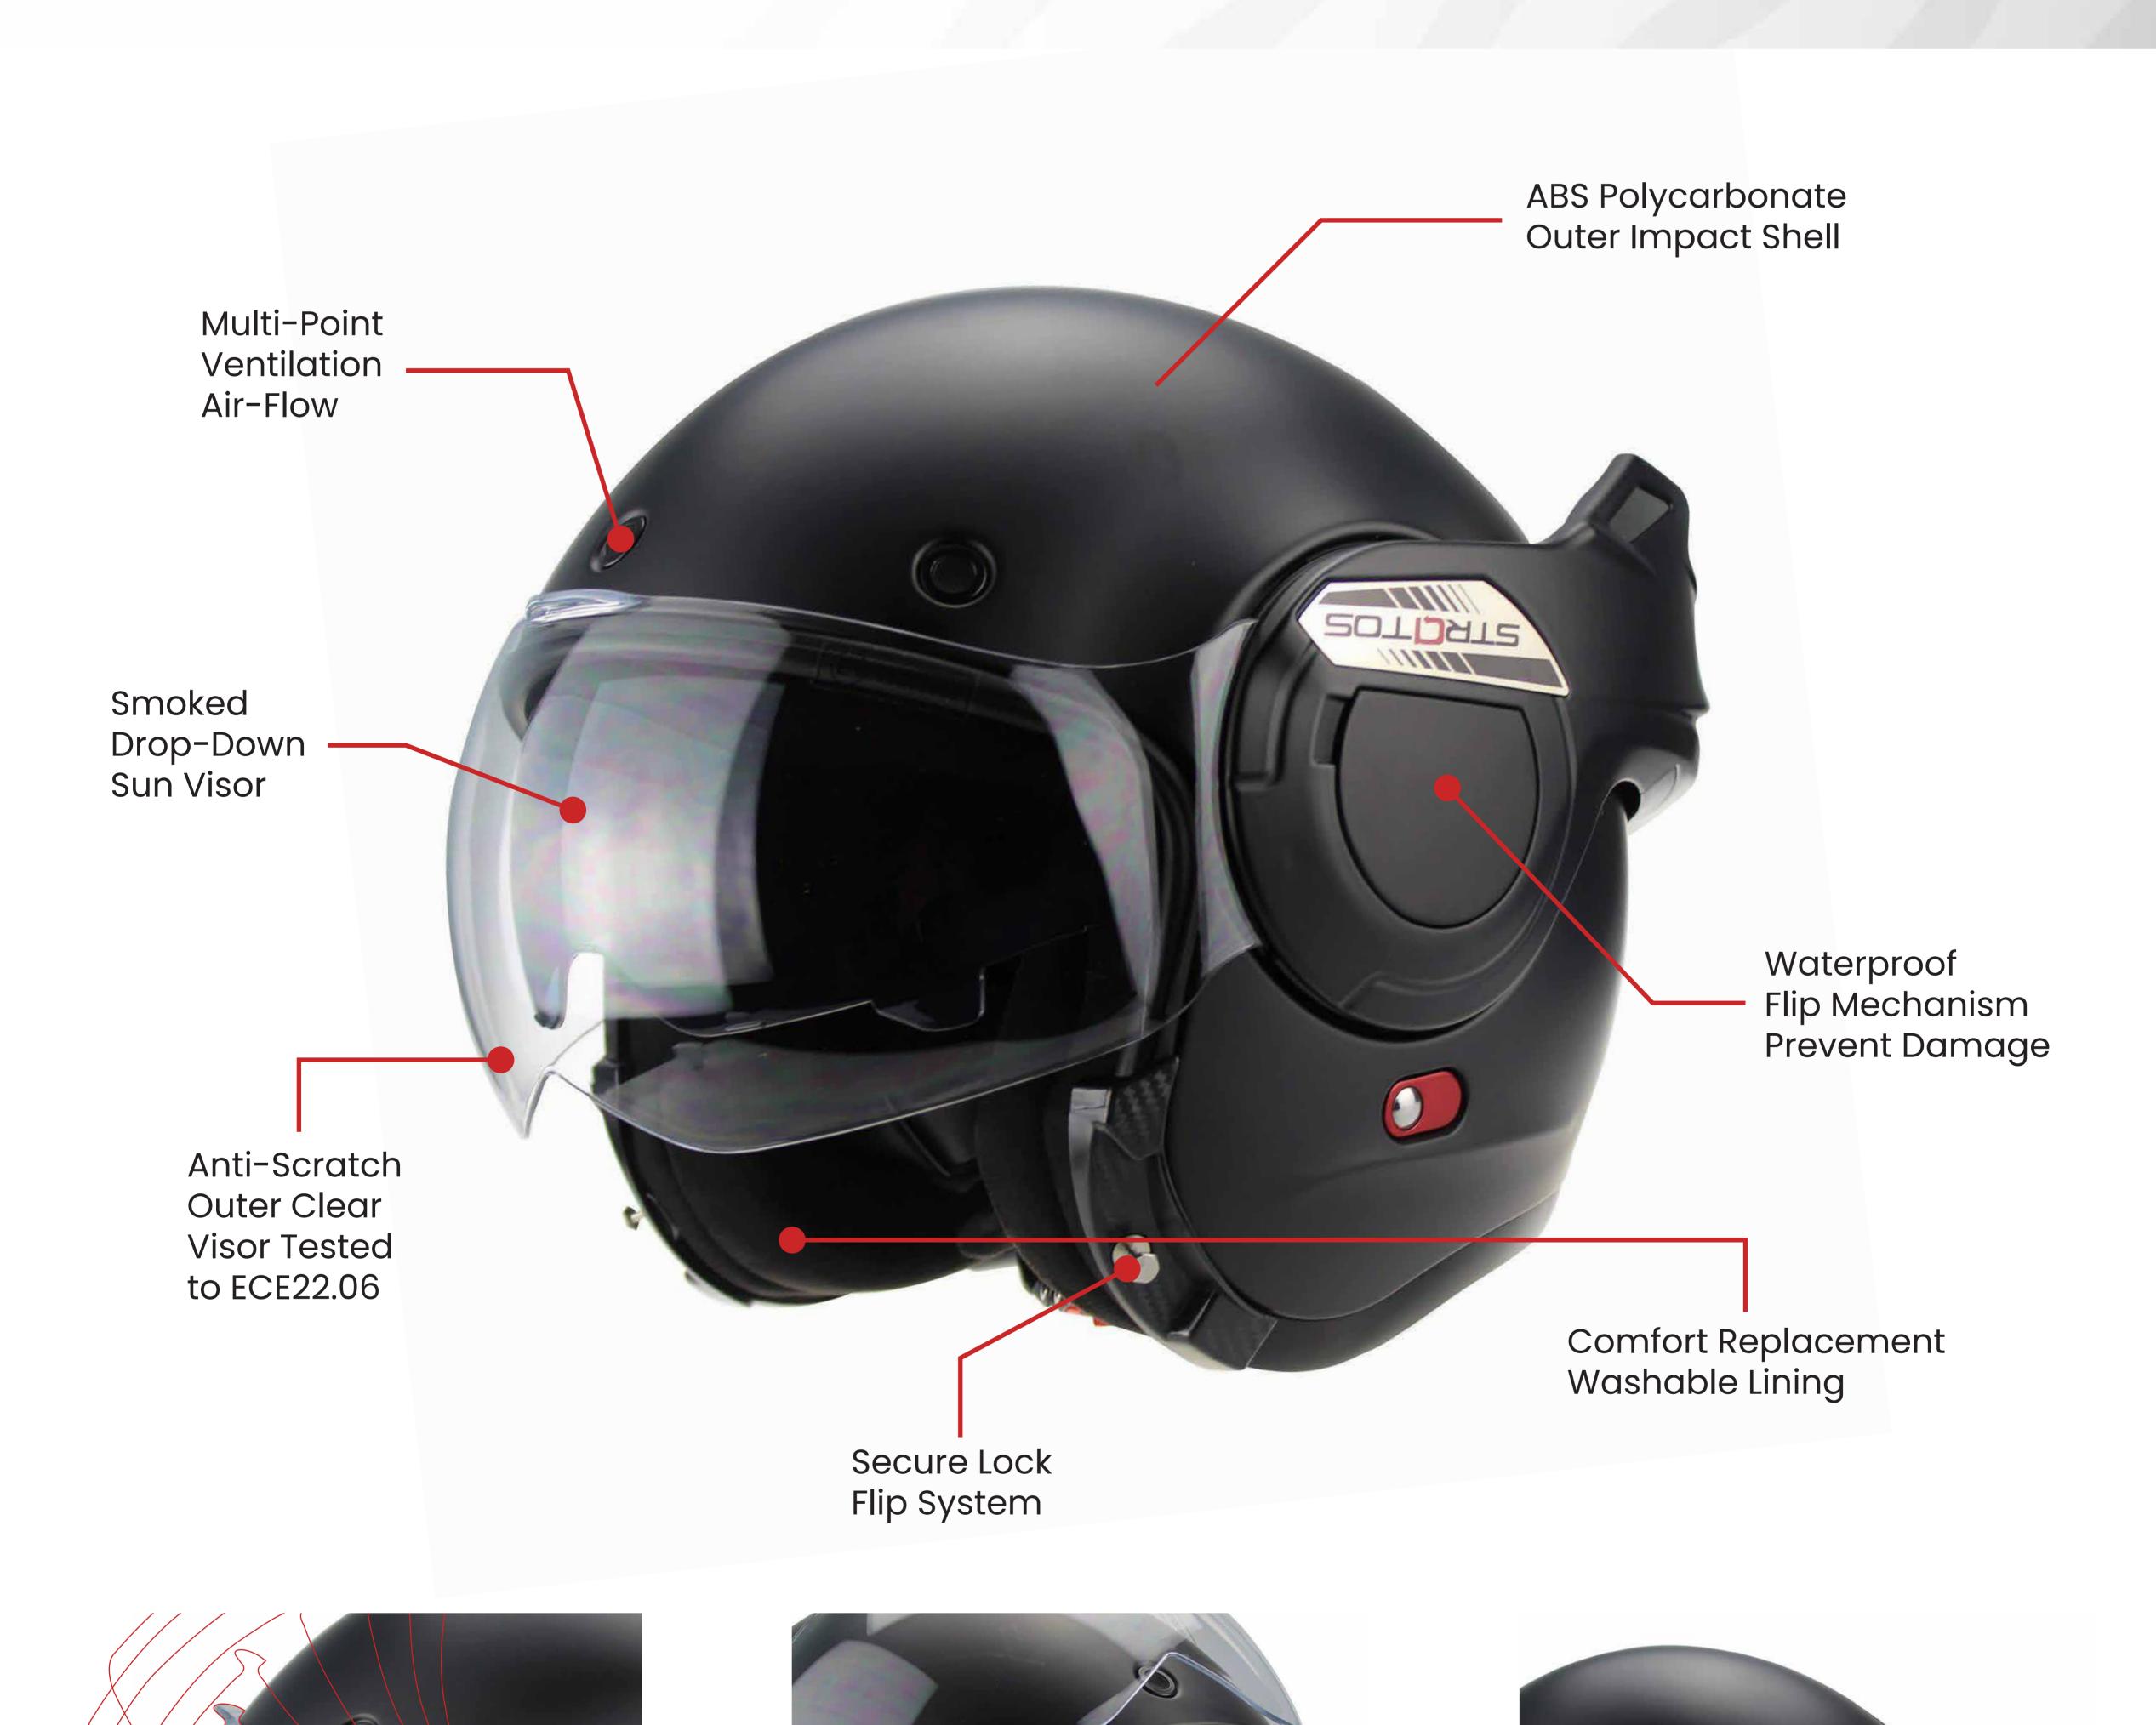

### **Adjustable Visor**

Multi-Position Outer Sheild Screen Approved to ECE22.06

### **Inner Visor**

Push Up/Down Easy Rider Inner Sun Visor-Smoked Day Time Use Only

### **Reverse Flip**

Push Up/Down Easy Rider Inner Sun Visor-Smoked Day Time Use Only