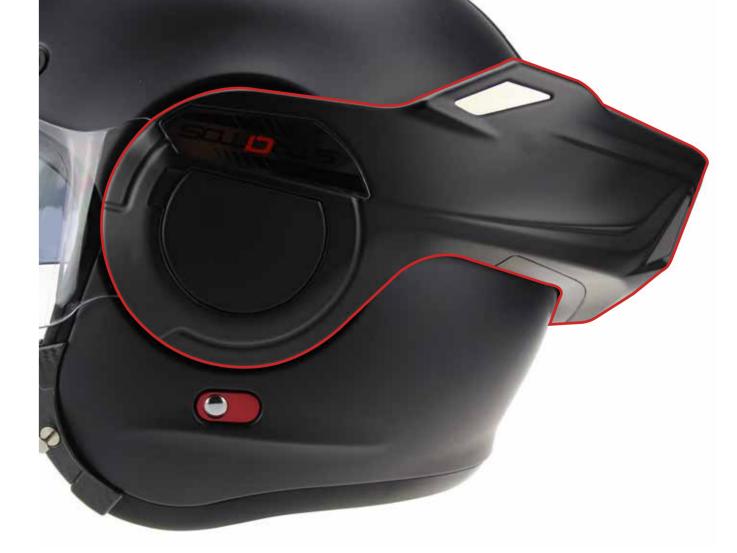

### **Reverse Flip**

Push Up/Down Easy Rider Inner Sun Visor-Smoked Day Time Use Only