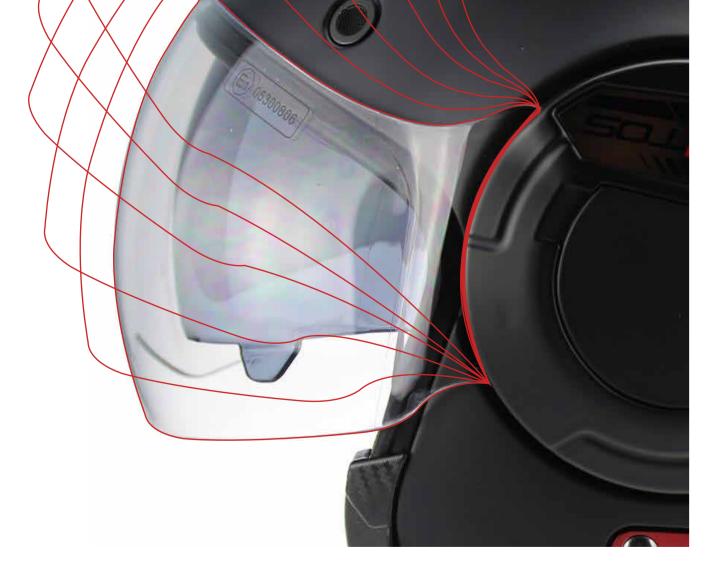

### **Adjustable Visor**

Multi-Position Outer Sheild Screen Approved to ECE22.06