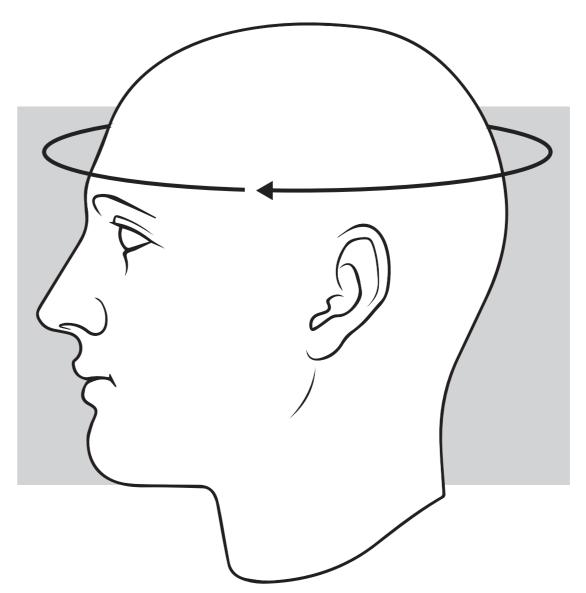

### How to Measure Your Size:

Please use a soft tape to measure around your head just above ears and around the back of your head at the largest point. Measure in CM.

| Sizes: | Adult (CM) |
|--------|------------|
| XS     | 53-54      |
| S      | 55-56      |
| Μ      | 57-58      |
| L      | 59-60      |
| XL     | 61-62      |
| 2XL    | 63         |