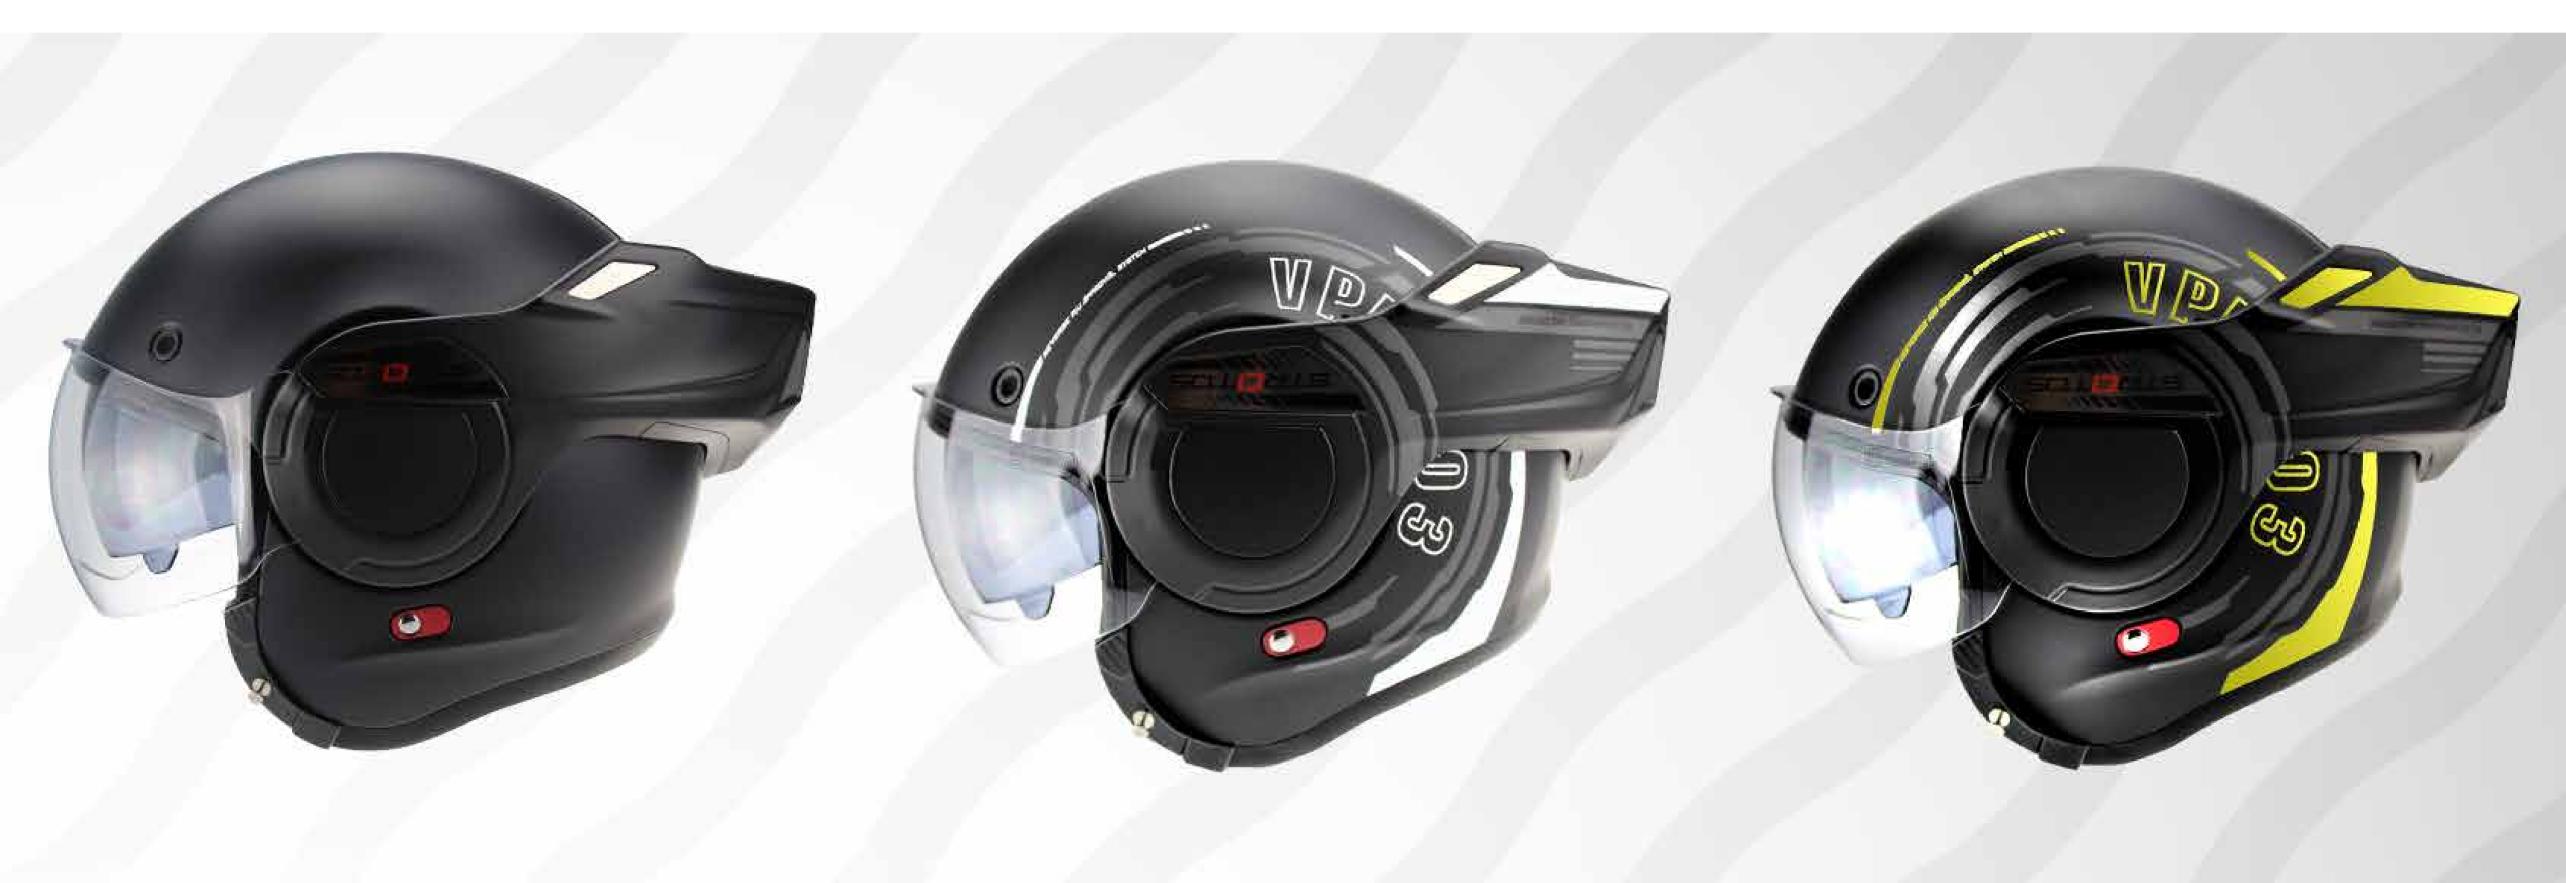

### **Reverse Flip**

Push Up/Down Easy Rider Inner Sun Visor-Smoked Day Time Use Only